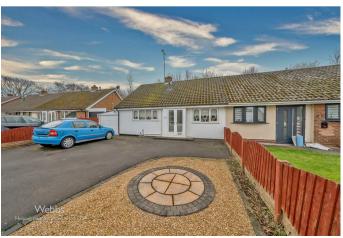

Webbs Estate Agents are pleased to offer for sale a spacious semi-detached bungalow in the popular location of Norton Canes, offering easy access to local shops, amenities, excellent transport links and Chasewater Country Park, this property is also offered on a CHAIN-FREE basis. In brief consisting of an entrance hallway, modern refitted kitchen with an external door to the large covered carport and garage, a spacious lounge with French doors to the private low maintenance rear garden, two generous double bedrooms and a modern re-fitted shower room. Externally the property sits in a great-sized plot, with ample off-road parking via driveway, covered car-port, and garage, VIEWING ADVISED.

**Modern Re-Fitted Shower Room** 9'2" x 6'0" (2.812 x 1.834)

Low Maintenance Rear Garden

**Large Car-Port and Garage** 

**CONNECTIVITY:** 

**PARKING** 

**PROPERTY TYPE & CONSTRUCTION** 

**ROOMS** 

**UTILITIES** 