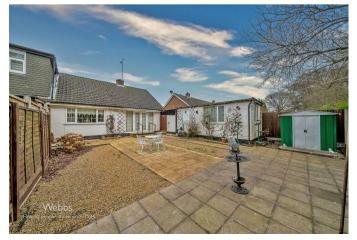

Webbs Estate Agents are pleased to offer for sale a spacious semi-detached bungalow in the popular location of Norton Canes, offering easy access to local shops, amenities, excellent transport links and Chasewater Country Park, this property is also offered on a CHAIN-FREE basis. In brief consisting of an entrance hallway, modern refitted kitchen with an external door to the large covered carport and garage, a spacious lounge with French doors to the private low maintenance rear garden, two generous double bedrooms and a modern re-fitted shower room. Externally the property sits in a great-sized plot, with ample off-road parking via driveway, covered car-port, and garage, VIEWING ADVISED.

**Modern Re-Fitted Shower Room** 9'2" x 6'0" (2.812 x 1.834)

Low Maintenance Rear Garden

**Large Car-Port and Garage** 

**CONNECTIVITY:** 

**PARKING** 

**PROPERTY TYPE & CONSTRUCTION** 

**ROOMS** 

**UTILITIES** 