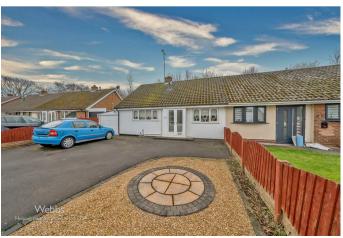

Webbs Estate Agents are pleased to offer for sale a spacious semi-detached bungalow in the popular location of Norton Canes, offering easy access to local shops, amenities, excellent transport links and Chasewater Country Park, this property is also offered on a CHAIN-FREE basis. In brief consisting of an entrance hallway, modern refitted kitchen with an external door to the large covered carport and garage, a spacious lounge with French doors to the private low maintenance rear garden, two generous double bedrooms and a modern re-fitted shower room. Externally the property sits in a great-sized plot, with ample off-road parking via driveway, covered car-port, and garage, VIEWING ADVISED.

Modern Re-Fitted Shower Room

9'2" x 6'0" (2.812 x 1.834)

Low Maintenance Rear Garden

**Large Car-Port and Garage** 

**CONNECTIVITY:** 

**PARKING** 

PROPERTY TYPE & CONSTRUCTION

**ROOMS** 