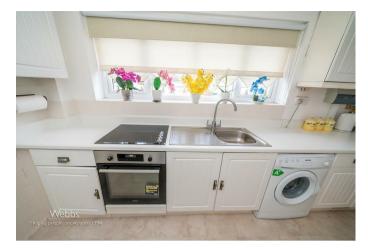

## **Rooms and Dimensions**

**Entrance Hallway** 

**Spacious Lounge** 14'10" x 12'2" (4.546 x 3.732)

Modern Re-Fitted Kitchen 12'9" x 8'2" (3.894 x 2.507)

Bedroom One 12'6" x 11'2" (3.818 x 3.426)

**Bedroom Two** 10'11" x 7'5" (3.349 x 2.268)