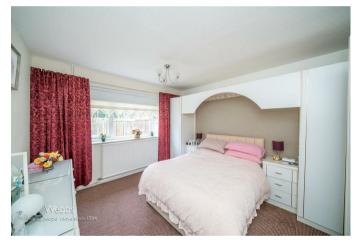

## **Rooms and Dimensions**

**Entrance Hallway** 

**Spacious Lounge** 14'10" x 12'2" (4.546 x 3.732)

Modern Re-Fitted Kitchen 12'9" x 8'2" (3.894 x 2.507)

Bedroom One 12'6" x 11'2" (3.818 x 3.426)

**Bedroom Two** 10'11" x 7'5" (3.349 x 2.268)