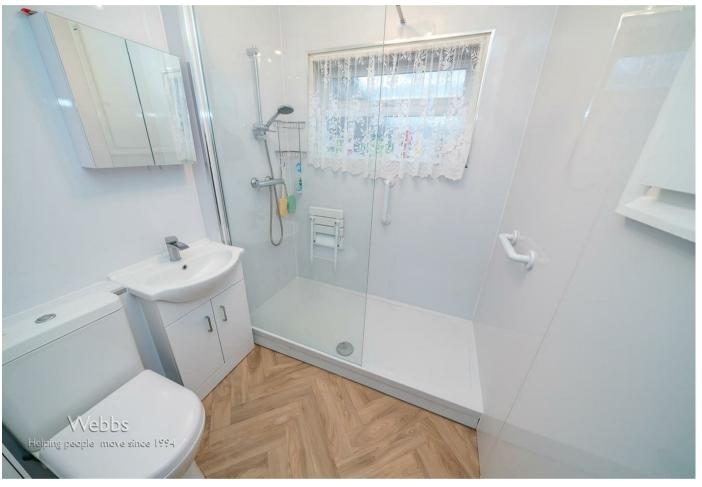

Modern Re-Fitted Shower Room

9'2" x 6'0" (2.812 x 1.834)

Low Maintenance Rear Garden

**Large Car-Port and Garage** 

**CONNECTIVITY:** 

**PARKING** 

PROPERTY TYPE & CONSTRUCTION

**ROOMS** 