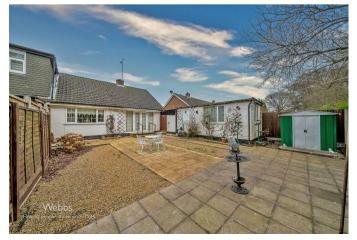

Webbs Estate Agents are pleased to offer for sale a spacious semi-detached bungalow in the popular location of Norton Canes, offering easy access to local shops, amenities, excellent transport links and Chasewater Country Park, this property is also offered on a CHAIN-FREE basis. In brief consisting of an entrance hallway, modern refitted kitchen with an external door to the large covered carport and garage, a spacious lounge with French doors to the private low maintenance rear garden, two generous double bedrooms and a modern re-fitted shower room. Externally the property sits in a great-sized plot, with ample off-road parking via driveway, covered car-port, and garage, VIEWING ADVISED.

Modern Re-Fitted Shower Room

9'2" x 6'0" (2.812 x 1.834)

Low Maintenance Rear Garden

**Large Car-Port and Garage** 

**CONNECTIVITY:** 

**PARKING** 

PROPERTY TYPE & CONSTRUCTION

**ROOMS** 