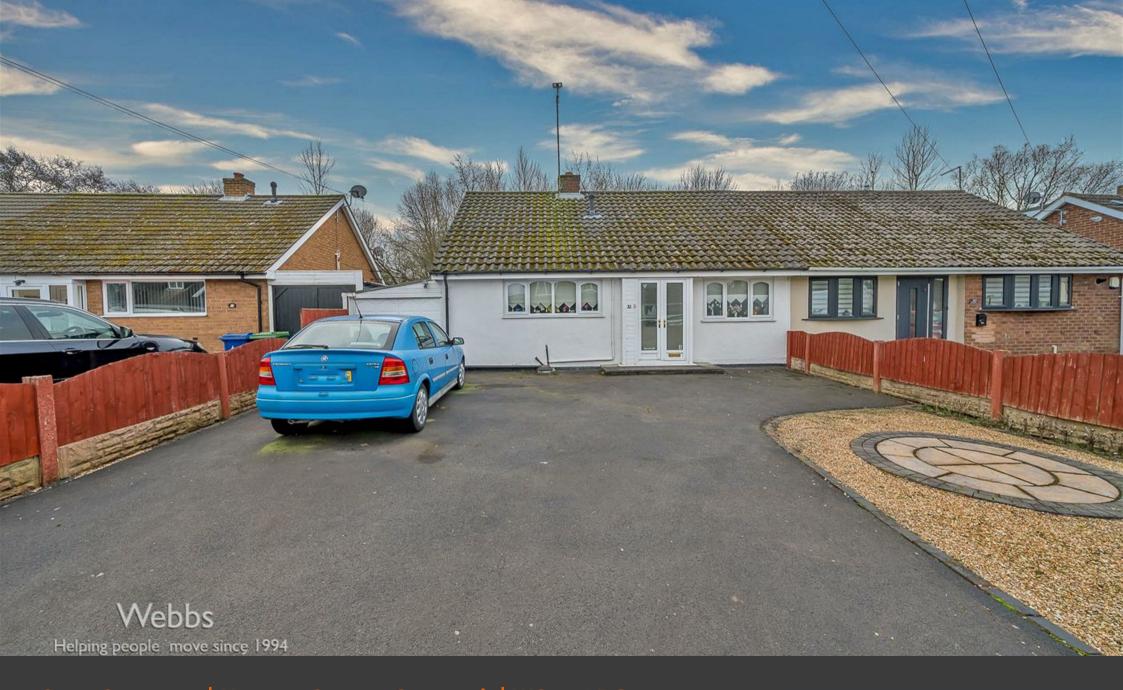

Stag Crescent | Norton Canes, Cannock | WS11 9RQ
Open To Offers £230,000

Webbs Estate Agents are pleased to offer for sale a spacious semi-detached bungalow in the popular location of Norton Canes, offering easy access to local shops, amenities, excellent transport links and Chasewater Country Park, this property is also offered on a CHAIN-FREE basis. In brief consisting of an entrance hallway, modern refitted kitchen with an external door to the large covered carport and garage, a spacious lounge with French doors to the private low maintenance rear garden, two generous double bedrooms and a modern re-fitted shower room. Externally the property sits in a great-sized plot, with ample off-road parking via driveway, covered car-port, and garage, VIEWING ADVISED.