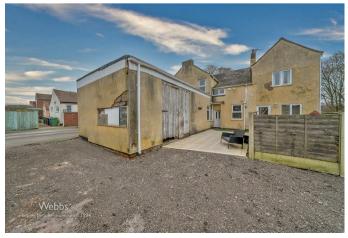

In brief consisting of an entrance porch leading into the large lounge which measures 25'4 x 14'6 with stairs to the first floor and a door to the large dining room and breakfast kitchen.

To the first floor there are three double bedrooms and large family bathroom, externally the property has a large workshop/garge at the rear which could be taken down if you want a larger garden or extra parking, VIEWING ADVISED to fully appreciate the size of the accommodation on offer.

Bathroom 11'5" x 9'1" (3.48 x 2.79)

Workshop/Garage 30'1" x 16'4" (9.19 x 5.00)

CONNECTIVITY:

PARKING

PROPERTY TYPE & CONSTRUCTION

ROOMS

UTILITIES

While every attempt has been made to ensure the accuracy of the footplan contained tere, measurements of dans, whence, norms and any any the firms are appointed and on regionability in taken to any error, omsston or mis-statement. This plan is for itterative purposes only and should be used as such by any prospective purchaser. The services system and applicates shown have not be netleted and no guarantee as to their openability or efficiency can be given.