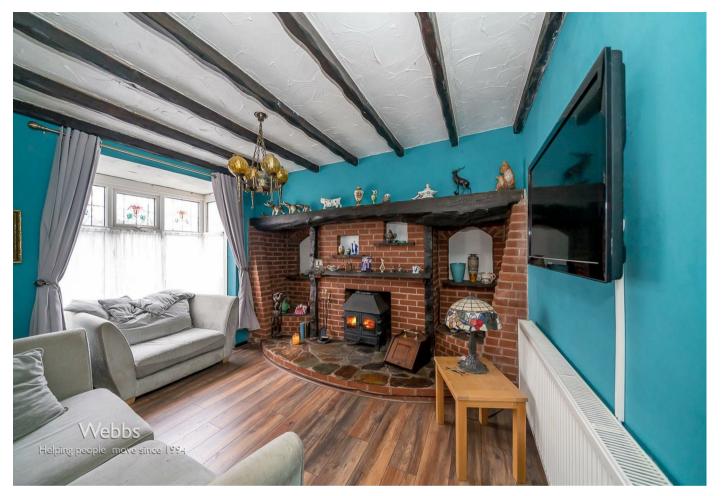

In brief consisting of an entrance porch leading into the large lounge which measures 25'4 x 14'6 with stairs to the first floor and a door to the large dining room and breakfast kitchen.

To the first floor there are three double bedrooms and large family bathroom, externally the property has a large workshop/garge at the rear which could be taken down if you want a larger garden or extra parking, VIEWING ADVISED to fully appreciate the size of the accommodation on offer.

## **Rooms and Dimensions**

**Entrance Porch** 

Large Lounge 25'3" x 14'6" (7.72 x 4.42)

**Dining Room** 15'1" x 11'5" (4.62 x 3.48)

**Breakfast Kitchen** 11'5" x 9'1" (3.48 x 2.79)

Landing

Bedroom One 15'3" x 11'6" (4.67 x 3.53)