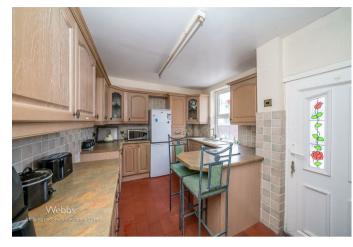

## **Rooms and Dimensions**

**Entrance Porch** 

Large Lounge 25'3" x 14'6" (7.72 x 4.42)

**Dining Room** 15'1" x 11'5" (4.62 x 3.48)

**Breakfast Kitchen** 11'5" x 9'1" (3.48 x 2.79)

Landing

Bedroom One 15'3" x 11'6" (4.67 x 3.53)