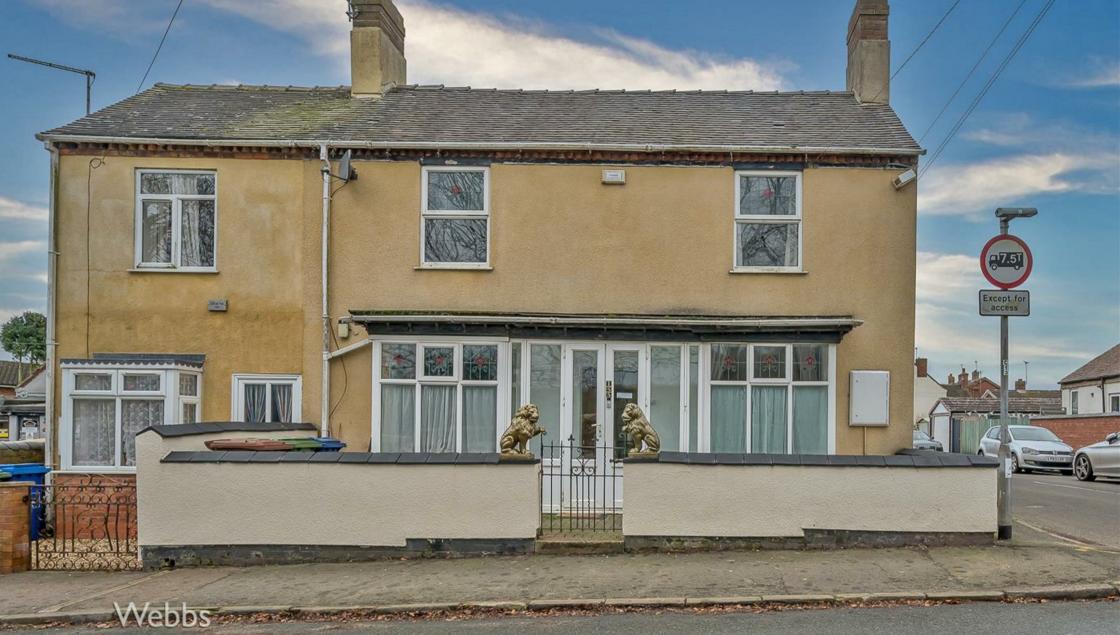

Webbs Estate Agents are pleased to offer for sale a large traditional semi-detached home, within excellent school catchments, ideal for local shops and amenities, with excellent transport links and brimming with potential.

In brief consisting of an entrance porch leading into the large lounge which measures 25'4 x 14'6 with stairs to the first floor and a door to the large dining room and breakfast kitchen.

To the first floor there are three double bedrooms and large family bathroom, externally the property has a large workshop/garge at the rear which could be taken down if you want a larger garden or extra parking, VIEWING ADVISED to fully appreciate the size of the accommodation on offer.