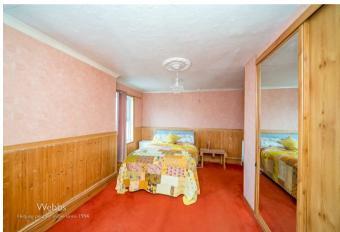

## **Rooms and Dimensions**

**Entrance Porch** 

Large Lounge 25'3" x 14'6" (7.72 x 4.42)

**Dining Room** 15'1" x 11'5" (4.62 x 3.48)

**Breakfast Kitchen** 11'5" x 9'1" (3.48 x 2.79)

Landing

Bedroom One 15'3" x 11'6" (4.67 x 3.53)

Bedroom Two 12'2" x 11'8" (3.71 x 3.58)

- THREE DOUBLE BEDROOMS
- LARGE GARAGE/WORKSHOP
- LARGE LOUNGE WITH FEATURE FIRE PLACE
- BREAKFAST KITCHEN
- VIEWING ESSENTIAL

**Bedroom Three** 15'3" x 9'1" (4.67 x 2.79)