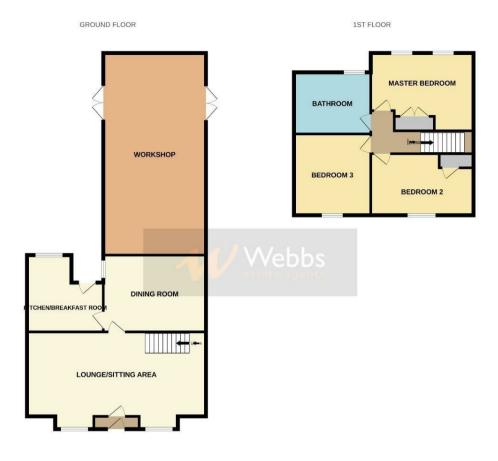

In brief consisting of an entrance porch leading into the large lounge which measures 25'4 x 14'6 with stairs to the first floor and a door to the large dining room and breakfast kitchen.

To the first floor there are three double bedrooms and large family bathroom, externally the property has a large workshop/garge at the rear which could be taken down if you want a larger garden or extra parking, VIEWING ADVISED to fully appreciate the size of the accommodation on offer.

## **Rooms and Dimensions**

**Entrance Porch** 

Large Lounge 25'3" x 14'6" (7.72 x 4.42)

**Dining Room** 15'1" x 11'5" (4.62 x 3.48)

**Breakfast Kitchen** 11'5" x 9'1" (3.48 x 2.79)

Landing

Bedroom One 15'3" x 11'6" (4.67 x 3.53)

Bedroom Two 12'2" x 11'8" (3.71 x 3.58)

- THREE DOUBLE BEDROOMS
- LARGE GARAGE/WORKSHOP
- LARGE LOUNGE WITH FEATURE FIRE PLACE
- BREAKFAST KITCHEN
- VIEWING ESSENTIAL

**Bedroom Three** 15'3" x 9'1" (4.67 x 2.79)

Bathroom 11'5" x 9'1" (3.48 x 2.79)

Workshop/Garage 30'1" x 16'4" (9.19 x 5.00)

CONNECTIVITY:

PARKING

PROPERTY TYPE & CONSTRUCTION

ROOMS

UTILITIES

While every attempt has been made to ensure the accuracy of the footplan contained tere, measurements of dans, whence, norms and any any the firms are appointed and on regionability in taken to any error, omsston or mis-statement. This plan is for itterative purposes only and should be used as such by any prospective purchaser. The services system and applicates shown have not be netleted and no guarantee as to their openability or efficiency can be given.