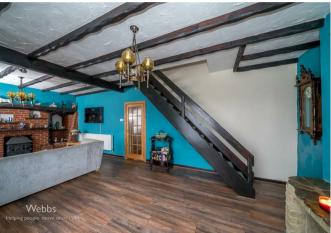

In brief consisting of an entrance porch leading into the large lounge which measures 25'4 x 14'6 with stairs to the first floor and a door to the large dining room and breakfast kitchen.

To the first floor there are three double bedrooms and large family bathroom, externally the property has a large workshop/garge at the rear which could be taken down if you want a larger garden or extra parking, VIEWING ADVISED to fully appreciate the size of the accommodation on offer.

## **Rooms and Dimensions**

**Entrance Porch** 

Large Lounge 25'3" x 14'6" (7.72 x 4.42)

**Dining Room** 15'1" x 11'5" (4.62 x 3.48)

**Breakfast Kitchen** 11'5" x 9'1" (3.48 x 2.79)

Landing

Bedroom One 15'3" x 11'6" (4.67 x 3.53)