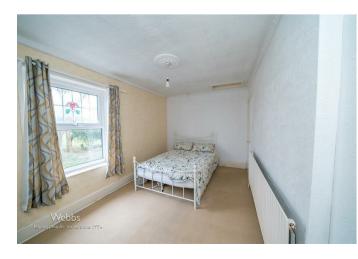

## **Rooms and Dimensions**

**Entrance Porch** 

Large Lounge 25'3" x 14'6" (7.72 x 4.42)

**Dining Room** 15'1" x 11'5" (4.62 x 3.48)

**Breakfast Kitchen** 11'5" x 9'1" (3.48 x 2.79)

Landing

Bedroom One 15'3" x 11'6" (4.67 x 3.53)

Bedroom Two 12'2" x 11'8" (3.71 x 3.58)

- THREE DOUBLE BEDROOMS
- LARGE GARAGE/WORKSHOP
- LARGE LOUNGE WITH FEATURE FIRE PLACE
- BREAKFAST KITCHEN
- VIEWING ESSENTIAL

**Bedroom Three** 15'3" x 9'1" (4.67 x 2.79)