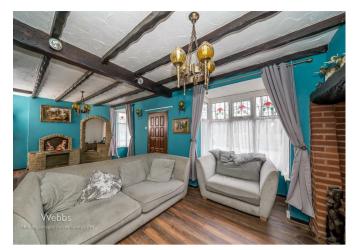

In brief consisting of an entrance porch leading into the large lounge which measures 25'4 x 14'6 with stairs to the first floor and a door to the large dining room and breakfast kitchen.

To the first floor there are three double bedrooms and large family bathroom, externally the property has a large workshop/garge at the rear which could be taken down if you want a larger garden or extra parking, VIEWING ADVISED to fully appreciate the size of the accommodation on offer.

## **Rooms and Dimensions**

**Entrance Porch** 

Large Lounge 25'3" x 14'6" (7.72 x 4.42)

**Dining Room** 15'1" x 11'5" (4.62 x 3.48)

**Breakfast Kitchen** 11'5" x 9'1" (3.48 x 2.79)

Landing

Bedroom One 15'3" x 11'6" (4.67 x 3.53)