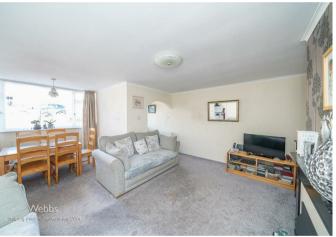

## **Rooms and Dimensions**

AWAITINIG VENDOR APPROVAL

**ENTRANCE HALLWAY** 

LOUNGE DINER (L-SHAPED)

15'8" max x 17'11" max (4.78m max x 5.47m max)

**BREAKFAST KITCHEN** 

13'6" x 6'6" (4.14m x 2.0m)

**INNER HALLY** 