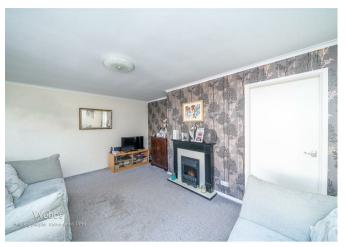

## **Rooms and Dimensions**

AWAITINIG VENDOR APPROVAL

**ENTRANCE HALLWAY** 

LOUNGE DINER (L-SHAPED)

15'8" max x 17'11" max (4.78m max x 5.47m max)

**BREAKFAST KITCHEN** 

13'6" x 6'6" (4.14m x 2.0m)

**INNER HALLY** 