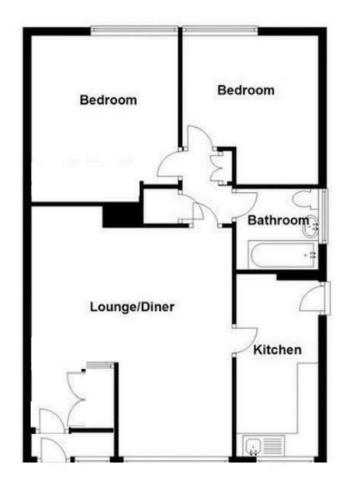

## **Rooms and Dimensions**

AWAITINIG VENDOR APPROVAL

**ENTRANCE HALLWAY** 

LOUNGE DINER (L-SHAPED)

15'8" max x 17'11" max (4.78m max x 5.47m max)

**BREAKFAST KITCHEN** 

13'6" x 6'6" (4.14m x 2.0m)

**INNER HALLY** 

**BEDROOM ONE** 

11'1" x 13'4" (3.40m x 4.07m)

**BEDROOM TWO** 

11'1" x 11'11" (3.40m x 3.65m)

**FAMILY SHOWER ROOM** 

**ENCLOSED REAR GARDEN** 

**GENEROUS BLOCK PAVED DRIVEWAY** 

UTILITIES

Identification checks - C

FOR ILLUSTRATIVE PURPOSES ONLY, NOT TO SCALE

Webbs Estate Agents - endeavour to maintain accurate depictions of properties in Virtual Tours, Floor Plans and descriptions, however, these are intended only as a guide and purchasers must satisfy themselves by personal inspection.