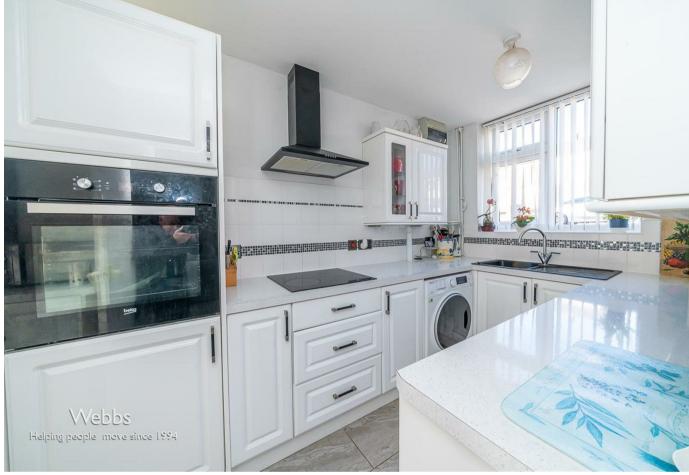

## **Rooms and Dimensions**

AWAITINIG VENDOR APPROVAL

**ENTRANCE HALLWAY** 

LOUNGE DINER (L-SHAPED)

15'8" max x 17'11" max (4.78m max x 5.47m max)

**BREAKFAST KITCHEN** 

13'6" x 6'6" (4.14m x 2.0m)

**INNER HALLY** 