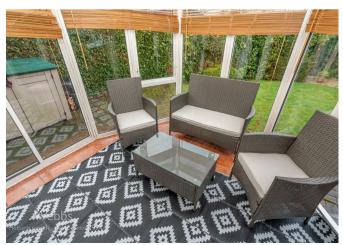

## **Rooms and Dimensions**

ENTRANCE HALL

L SHAPED LOUNGE DINER 15'2" x 22'1" (4.63m x 6.75m)

**CONSERVATORY** 9'10" x 9'2" (3.01 x 2.81)

**MODERN BREAKFAST KITCHEN** 12'7" x 6'11" (3.86m x 2.11m)

**STUDY/OFFICE** 8'1" x 7'6" (2.48m x 2.3m)