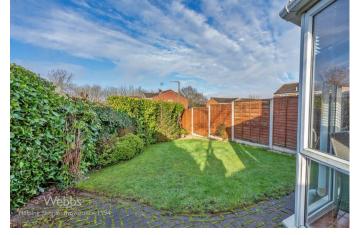

In brief, consisting of entrance with a storage cupboard (this was formerly the WC), a modern breakfast kitchen, L shaped lounge diner with a door to the study, conservatory. To the first floor there are three bedrooms and a family bathroom, externally the property has a large frontage providing ample off-road parking, wide side access and enclosed rear garden, viewing is advised to fully appreciate the plot and position of the property on offer.