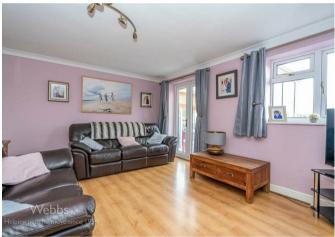

## **Rooms and Dimensions**

ENTRANCE HALL

L SHAPED LOUNGE DINER 15'2" x 22'1" (4.63m x 6.75m)

**CONSERVATORY** 9'10" x 9'2" (3.01 x 2.81)

**MODERN BREAKFAST KITCHEN** 12'7" x 6'11" (3.86m x 2.11m)

**STUDY/OFFICE** 8'1" x 7'6" (2.48m x 2.3m)

FIRST FLOOR

LANDING

- L SHAPED LOUNGE DINER
- GOOD SIZED PLOT
- BREAKFAST KITCHEN
- IDEAL FOR DESIGNER SHOPPING VILLAGE
- VIEWING ADVISED

**BEDROOM ONE** 11'3" x 8'9" (3.44m x 2.68m)

**BEDROOM TWO** 11'2" x 8'9" (3.41m x 2.68m)