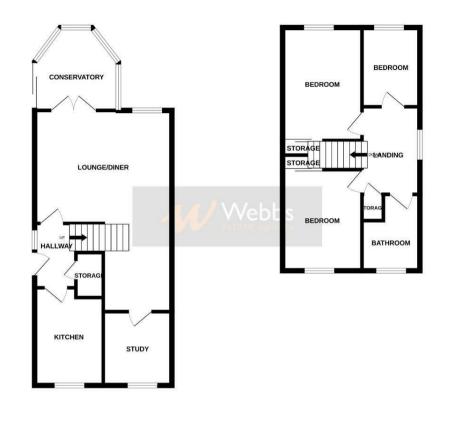

## **Rooms and Dimensions**

ENTRANCE HALL

L SHAPED LOUNGE DINER 15'2" x 22'1" (4.63m x 6.75m)

**CONSERVATORY** 9'10" x 9'2" (3.01 x 2.81)

**MODERN BREAKFAST KITCHEN** 12'7" x 6'11" (3.86m x 2.11m)

**STUDY/OFFICE** 8'1" x 7'6" (2.48m x 2.3m)

FIRST FLOOR

LANDING

- L SHAPED LOUNGE DINER
- GOOD SIZED PLOT
- BREAKFAST KITCHEN
- IDEAL FOR DESIGNER SHOPPING VILLAGE
- VIEWING ADVISED

**BEDROOM ONE** 11'3" x 8'9" (3.44m x 2.68m)

**BEDROOM TWO** 11'2" x 8'9" (3.41m x 2.68m)

**BEDROOM THREE** 6'2" x 8'6" (1.9m x 2.61m)

BATHROOM

FRONT, SIDE AND REAR GARDEN

**DRIVEWAY TO FRONT** 

FOR A VIEWING OR FREE VALUATION PLEASE CALL 01543

1ST FLOOR

Where every atompt his been made to ensure the accuracy of the focupian contained here, measurem of doors, windowic-totement and any door terms are supported and any ensurement in a single ensurement methods and the single sector and any approach and any end should be used as card by an prospective purchaser. The sector is the futurement and any ensurement with the method and no guara and to refer any ensurement and any approach and the single sector and and no guara and to the sector and any and where the single sector and any approach and the single sector and and no guara and to the with Mercure 2002.