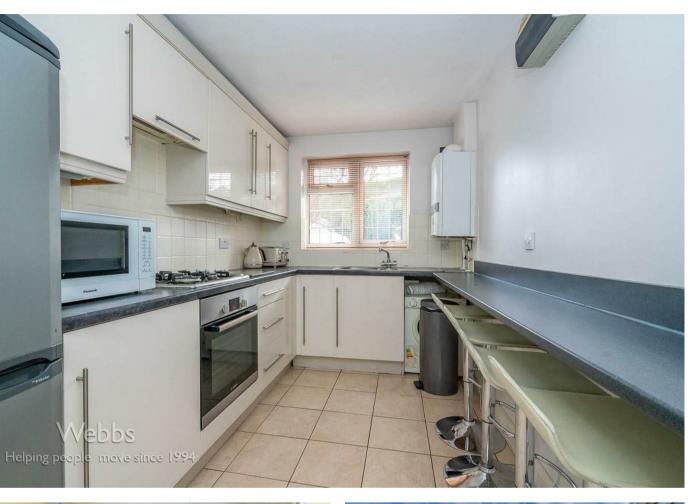

In brief, consisting of entrance with a storage cupboard (this was formerly the WC), a modern breakfast kitchen, L shaped lounge diner with a door to the study, conservatory. To the first floor there are three bedrooms and a family bathroom, externally the property has a large frontage providing ample off-road parking, wide side access and enclosed rear garden, viewing is advised to fully appreciate the plot and position of the property on offer.

## **Rooms and Dimensions**

ENTRANCE HALL

L SHAPED LOUNGE DINER 15'2" x 22'1" (4.63m x 6.75m)

**CONSERVATORY** 9'10" x 9'2" (3.01 x 2.81)

**MODERN BREAKFAST KITCHEN** 12'7" x 6'11" (3.86m x 2.11m)

**STUDY/OFFICE** 8'1" x 7'6" (2.48m x 2.3m)