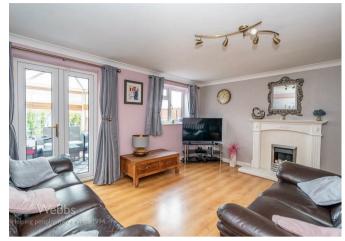

## **Rooms and Dimensions**

ENTRANCE HALL

L SHAPED LOUNGE DINER 15'2" x 22'1" (4.63m x 6.75m)

**CONSERVATORY** 9'10" x 9'2" (3.01 x 2.81)

**MODERN BREAKFAST KITCHEN** 12'7" x 6'11" (3.86m x 2.11m)

**STUDY/OFFICE** 8'1" x 7'6" (2.48m x 2.3m)

FIRST FLOOR

LANDING

- L SHAPED LOUNGE DINER
- GOOD SIZED PLOT
- BREAKFAST KITCHEN
- IDEAL FOR DESIGNER SHOPPING VILLAGE
- VIEWING ADVISED

**BEDROOM ONE** 11'3" x 8'9" (3.44m x 2.68m)

**BEDROOM TWO** 11'2" x 8'9" (3.41m x 2.68m)