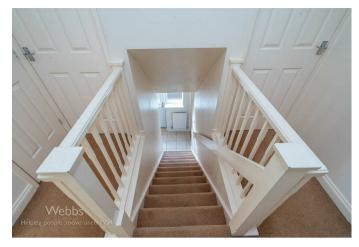

## **Rooms and Dimensions**

ENTRANCE HALL

L SHAPED LOUNGE DINER 15'2" x 22'1" (4.63m x 6.75m)

**CONSERVATORY** 9'10" x 9'2" (3.01 x 2.81)

**MODERN BREAKFAST KITCHEN** 12'7" x 6'11" (3.86m x 2.11m)

**STUDY/OFFICE** 8'1" x 7'6" (2.48m x 2.3m)

FIRST FLOOR

LANDING

- L SHAPED LOUNGE DINER
- GOOD SIZED PLOT
- BREAKFAST KITCHEN
- IDEAL FOR DESIGNER SHOPPING VILLAGE
- VIEWING ADVISED

**BEDROOM ONE** 11'3" x 8'9" (3.44m x 2.68m)

**BEDROOM TWO** 11'2" x 8'9" (3.41m x 2.68m)