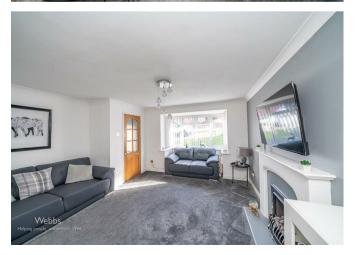

Webbs Estate Agents have pleasure in offering this well presented detached family home, situated in a popular location, being close to all local amenites, shops and schools. Brielfy comprising: porch, entrance hallway, lounge, dining room, conservatory, kitchen, utility room, guest WC and ground floor bedroom/sitting room. To the first floor the ladning leads to four bedrooms, family bathroom. The master bedroom has fitted wardrobes and an ensuite shower room. Externally there is private driveway, front and rear gardens.

## **Rooms and Dimensions**

AWAITING VENDOR APPROVAL

ENTRANCE PORCH

ENTRANCE HALLWAY

LOUNGE 13'6" x 16'0" (4.13m x 4.89m)

DINING ROOM

**CONSERVATORY** 9'8" x 8'9" (2.96m x 2.67m)

**KITCHEN** 10'5" x 9'1" (3.18m x 2.77m)