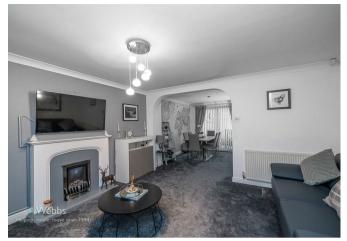

Webbs Estate Agents have pleasure in offering this well presented detached family home, situated in a popular location, being close to all local amenites, shops and schools. Brielfy comprising: porch, entrance hallway, lounge, dining room, conservatory, kitchen, utility room, guest WC and ground floor bedroom/sitting room. To the first floor the ladning leads to four bedrooms, family bathroom. The master bedroom has fitted wardrobes and an ensuite shower room. Externally there is private driveway, front and rear gardens.

## **Rooms and Dimensions**

AWAITING VENDOR APPROVAL

ENTRANCE PORCH

ENTRANCE HALLWAY

LOUNGE 13'6" x 16'0" (4.13m x 4.89m)

DINING ROOM

**CONSERVATORY** 9'8" x 8'9" (2.96m x 2.67m)

**KITCHEN** 10'5" x 9'1" (3.18m x 2.77m)