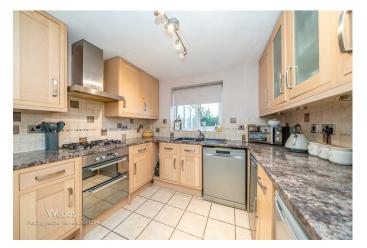

## **Rooms and Dimensions**

AWAITING VENDOR APPROVAL

ENTRANCE PORCH

ENTRANCE HALLWAY

LOUNGE 13'6" x 16'0" (4.13m x 4.89m)

DINING ROOM

**CONSERVATORY** 9'8" x 8'9" (2.96m x 2.67m)

**KITCHEN** 10'5" x 9'1" (3.18m x 2.77m)