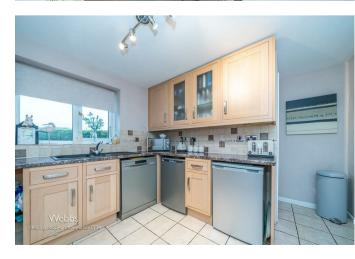

Webbs Estate Agents have pleasure in offering this well presented detached family home, situated in a popular location, being close to all local amenites, shops and schools. Brielfy comprising: porch, entrance hallway, lounge, dining room, conservatory, kitchen, utility room, guest WC and ground floor bedroom/sitting room. To the first floor the ladning leads to four bedrooms, family bathroom. The master bedroom has fitted wardrobes and an ensuite shower room. Externally there is private driveway, front and rear gardens.

## **Rooms and Dimensions**

AWAITING VENDOR APPROVAL

ENTRANCE PORCH

ENTRANCE HALLWAY

LOUNGE 13'6" x 16'0" (4.13m x 4.89m)

DINING ROOM

**CONSERVATORY** 9'8" x 8'9" (2.96m x 2.67m)

**KITCHEN** 10'5" x 9'1" (3.18m x 2.77m)