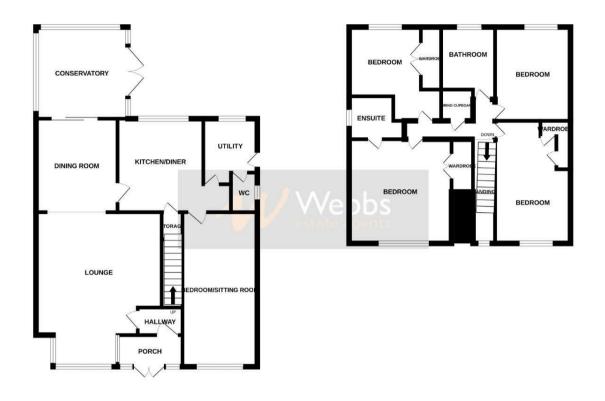

## **Rooms and Dimensions**

AWAITING VENDOR APPROVAL

ENTRANCE PORCH

ENTRANCE HALLWAY

LOUNGE 13'6" x 16'0" (4.13m x 4.89m)

DINING ROOM

**CONSERVATORY** 9'8" x 8'9" (2.96m x 2.67m)

**KITCHEN** 10'5" x 9'1" (3.18m x 2.77m)

UTILITY ROOM 7'4" x 6'5" (2.25m x 1.97m)

GUEST WC

**GROUND FLOOR BEDROOM / SNUG** 16'0" x 7'5" (4.89m x 2.28m)

- SOUGHT AFTER LOCATION
- FOUR / FIVE BEDROOMS
- LOUNGE, DINING ROOM
- UTILITY ROOM & GUEST WC
- UPVC DOUBLE GLAZING & GAS CENTRAL HEATING

## LANDING

BEDROOM ONE 12'6" x 11'1" (3.83m x 3.38m )

ENSUITE SHOWER ROOM

**BEDROOM TWO** 9'11" x 8'4" (3.03m x 2.55m)

**BEDROOM THREE** 10'9" x 8'1" (3.29m x 2.48m)

**BEDROOM FOUR** 8'1" x 8'4" (2.48m x 2.55m)

**FAMILY BATHROOM** 6'5" x 5'5" (1.98m x 1.66m)

PRIVATE REAR GARDEN

DRIVEWAY

GROUND FLOOR

While every lating has been made to ensure the excusery of the foorplot considered inter, measurement disclose, minister, and any other times are appropriate and or negrosciality in some for any metasion or minis, toerness. This plan is for latis the propriotic only and build be used as such by any prospective purchaser. The services, systems and applicance show have not been tested and no guarante as to their operability or difficiency can be given. Minister with Mercings CO2024.