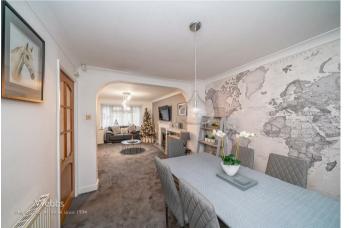

## **Rooms and Dimensions**

AWAITING VENDOR APPROVAL

ENTRANCE PORCH

ENTRANCE HALLWAY

LOUNGE 13'6" x 16'0" (4.13m x 4.89m)

DINING ROOM

**CONSERVATORY** 9'8" x 8'9" (2.96m x 2.67m)

**KITCHEN** 10'5" x 9'1" (3.18m x 2.77m)