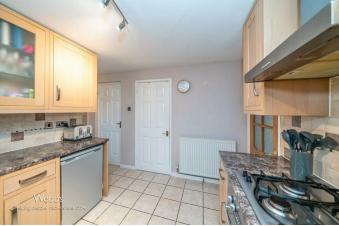

Webbs Estate Agents have pleasure in offering this well presented detached family home, situated in a popular location, being close to all local amenites, shops and schools. Brielfy comprising: porch, entrance hallway, lounge, dining room, conservatory, kitchen, utility room, guest WC and ground floor bedroom/sitting room. To the first floor the ladning leads to four bedrooms, family bathroom. The master bedroom has fitted wardrobes and an ensuite shower room. Externally there is private driveway, front and rear gardens.

## **Rooms and Dimensions**

AWAITING VENDOR APPROVAL

ENTRANCE PORCH

ENTRANCE HALLWAY

LOUNGE 13'6" x 16'0" (4.13m x 4.89m)

DINING ROOM

**CONSERVATORY** 9'8" x 8'9" (2.96m x 2.67m)

**KITCHEN** 10'5" x 9'1" (3.18m x 2.77m)