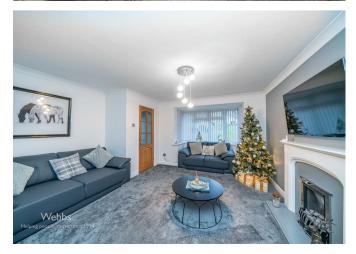

Webbs Estate Agents have pleasure in offering this well presented detached family home, situated in a popular location, being close to all local amenites, shops and schools. Brielfy comprising: porch, entrance hallway, lounge, dining room, conservatory, kitchen, utility room, guest WC and ground floor bedroom/sitting room. To the first floor the ladning leads to four bedrooms, family bathroom. The master bedroom has fitted wardrobes and an ensuite shower room. Externally there is private driveway, front and rear gardens.

## **Rooms and Dimensions**

AWAITING VENDOR APPROVAL

ENTRANCE PORCH

ENTRANCE HALLWAY

LOUNGE 13'6" x 16'0" (4.13m x 4.89m)

DINING ROOM

**CONSERVATORY** 9'8" x 8'9" (2.96m x 2.67m)

**KITCHEN** 10'5" x 9'1" (3.18m x 2.77m)