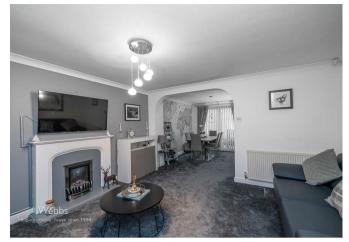

Webbs Estate Agents have pleasure in offering this well presented detached family home, situated in a popular location, being close to all local amenites, shops and schools. Brielfy comprising: porch, entrance hallway, lounge, dining room, conservatory, kitchen, utility room, guest WC and ground floor bedroom/sitting room. To the first floor the ladning leads to four bedrooms, family bathroom. The master bedroom has fitted wardrobes and an ensuite shower room. Externally there is private driveway, front and rear gardens.

## **Rooms and Dimensions**

AWAITING VENDOR APPROVAL

ENTRANCE PORCH

ENTRANCE HALLWAY

LOUNGE 13'6" x 16'0" (4.13m x 4.89m)

DINING ROOM

**CONSERVATORY** 9'8" x 8'9" (2.96m x 2.67m)

**KITCHEN** 10'5" x 9'1" (3.18m x 2.77m)