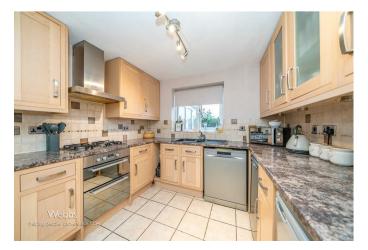

Webbs Estate Agents have pleasure in offering this well presented detached family home, situated in a popular location, being close to all local amenites, shops and schools. Brielfy comprising: porch, entrance hallway, lounge, dining room, conservatory, kitchen, utility room, guest WC and ground floor bedroom/sitting room. To the first floor the ladning leads to four bedrooms, family bathroom. The master bedroom has fitted wardrobes and an ensuite shower room. Externally there is private driveway, front and rear gardens.

## **Rooms and Dimensions**

AWAITING VENDOR APPROVAL

ENTRANCE PORCH

ENTRANCE HALLWAY

LOUNGE 13'6" x 16'0" (4.13m x 4.89m)

DINING ROOM

**CONSERVATORY** 9'8" x 8'9" (2.96m x 2.67m)

**KITCHEN** 10'5" x 9'1" (3.18m x 2.77m)