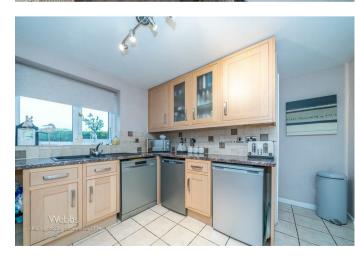

## **Rooms and Dimensions**

AWAITING VENDOR APPROVAL

ENTRANCE PORCH

ENTRANCE HALLWAY

LOUNGE 13'6" x 16'0" (4.13m x 4.89m)

DINING ROOM

**CONSERVATORY** 9'8" x 8'9" (2.96m x 2.67m)

**KITCHEN** 10'5" x 9'1" (3.18m x 2.77m)