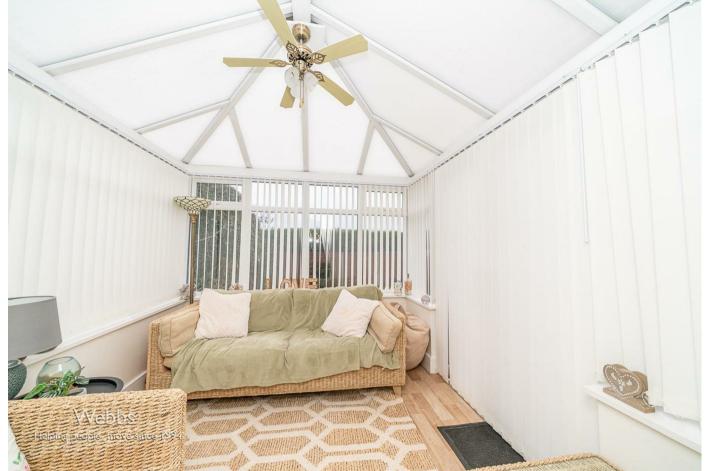

## **Rooms and Dimensions**

AWAITING VENDOR APPROVAL

ENTRANCE PORCH

ENTRANCE HALLWAY

LOUNGE 13'6" x 16'0" (4.13m x 4.89m)

DINING ROOM

**CONSERVATORY** 9'8" x 8'9" (2.96m x 2.67m)

**KITCHEN** 10'5" x 9'1" (3.18m x 2.77m)