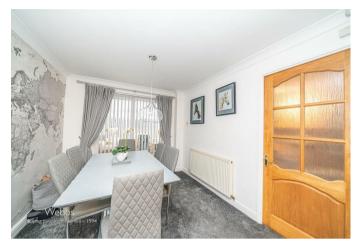

## **Rooms and Dimensions**

AWAITING VENDOR APPROVAL

ENTRANCE PORCH

ENTRANCE HALLWAY

LOUNGE 13'6" x 16'0" (4.13m x 4.89m)

DINING ROOM

**CONSERVATORY** 9'8" x 8'9" (2.96m x 2.67m)

**KITCHEN** 10'5" x 9'1" (3.18m x 2.77m)