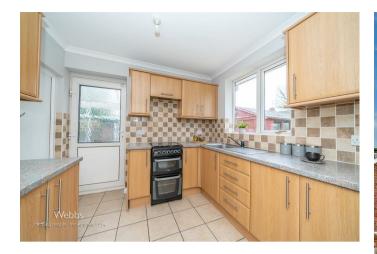

Webbs Estate Agents have pleasure in offering this deceptively spacious detached bungalow, situated in a popular location, being close to all local amenities, hospital, shops and bus routes. Beautifully presented and briefly comprising: through hallway, lounge, dining room, conservatory, kitchen, two double bedrooms and REFITTED shower room. Externally there is landscaped front & rear gardens, garage and extensive driveway providing ample off road parking.

**KITCHEN** 

8'10" x 7'10" (2.7 x 2.4)

CONSERVATORY

11'5" x 6'10" (3.5 x 2.1)

**BEDROOM ONE** 

12'03 x 10'08 (3.73m x 3.25m)

**BEDROOM TWO** 

10'11 x 8'11 (3.33m x 2.72m)