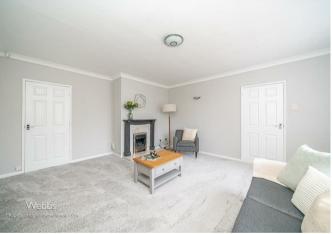

## **Rooms and Dimensions**

AWAITING VENDOR APPROVAL

**CANOPY PORCH** 

THROUGH HALLWAY

**SPACIOUS LOUNGE** 

18'02 x 15'04 (5.54m x 4.67m)

**DINING ROOM** 

10'11" x 8'11" (3.35m x 2.74m)