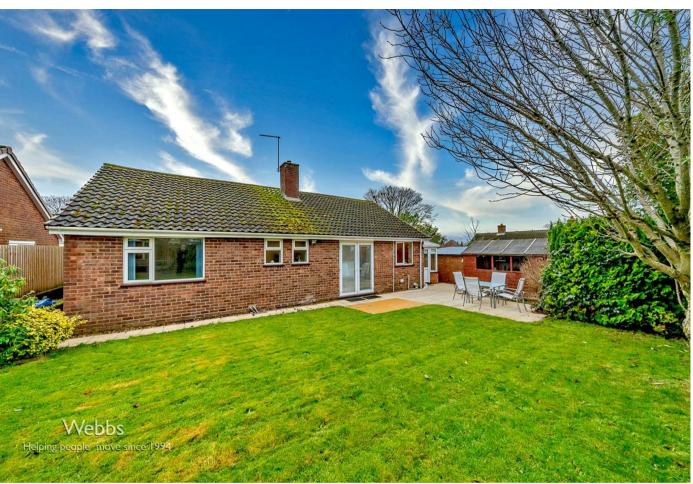

Webbs Estate Agents have pleasure in offering this deceptively spacious detached bungalow, situated in a popular location, being close to all local amenities, hospital, shops and bus routes. Beautifully presented and briefly comprising: through hallway, lounge, dining room, conservatory, kitchen, two double bedrooms and REFITTED shower room. Externally there is landscaped front & rear gardens, garage and extensive driveway providing ample off road parking.

**FAMILY BATHROOM** 

8'05 x 5'06 (2.57m x 1.68m)

GARAGE

18'4" x 7'10" (5.6 x 2.4)

FRONT & REAR GARDENS

**EXTENSIVE PRIVATE DRIVEWAY** 

Webbs Estate Agents - endeavour to maintain accurate depictions of properties in Virtual Tours, Floor Plans and descriptions, however, these are intended only as a guide and purchasers must satisfy themselves by personal inspection.