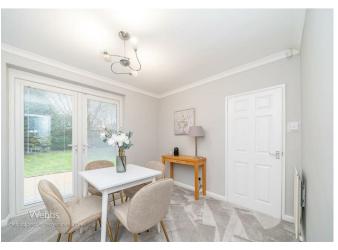

**KITCHEN** 

8'10" x 7'10" (2.7 x 2.4)

CONSERVATORY

11'5" x 6'10" (3.5 x 2.1)

**BEDROOM ONE** 

12'03 x 10'08 (3.73m x 3.25m)

**BEDROOM TWO** 

10'11 x 8'11 (3.33m x 2.72m)