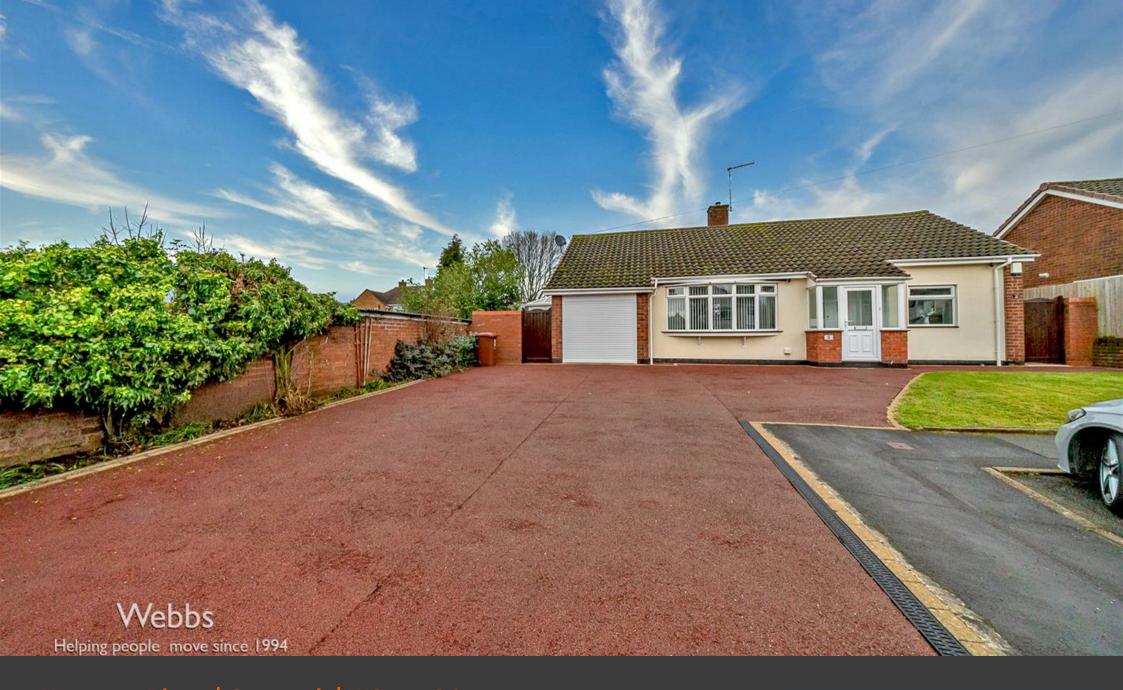

Hanover Place | Cannock | WS11 5SG Offers In The Region Of £329,950

## **Summary**

\*\* NO CHAIN \*\* POPULAR LOCATION \*\* INTERNAL VIEWING IS ESSENTIAL \*\* SPACIOUS DETACHED BUNGALOW \*\* WELL PRESENTED THROUGHOUT \*\* TWO / THREE BEDROOMS \*\* REFITTED SHOWER ROOM \*\* THROUGH HALLWAY \*\* LOUNGE \*\* DINING ROOM \*\* CONSERVATORY \*\* MODERN KITCHEN \*\* FRONT & REAR GARDENS \*\* EXTENSIVE PRIVATE DRIVEWAY \*\* FRONT & REAR GARDENS \*\*

Webbs Estate Agents have pleasure in offering this deceptively spacious detached bungalow, situated in a popular location, being close to all local amenities, hospital, shops and bus routes. Beautifully presented and briefly comprising: through hallway, lounge, dining room, conservatory, kitchen, two double bedrooms and REFITTED shower room. Externally there is landscaped front & rear gardens, garage and extensive driveway providing ample off road parking.

**FAMILY BATHROOM** 

8'05 x 5'06 (2.57m x 1.68m)

GARAGE

18'4" x 7'10" (5.6 x 2.4)

FRONT & REAR GARDENS

**EXTENSIVE PRIVATE DRIVEWAY** 

Webbs Estate Agents - endeavour to maintain accurate depictions of properties in Virtual Tours, Floor Plans and descriptions, however, these are intended only as a guide and purchasers must satisfy themselves by personal inspection.