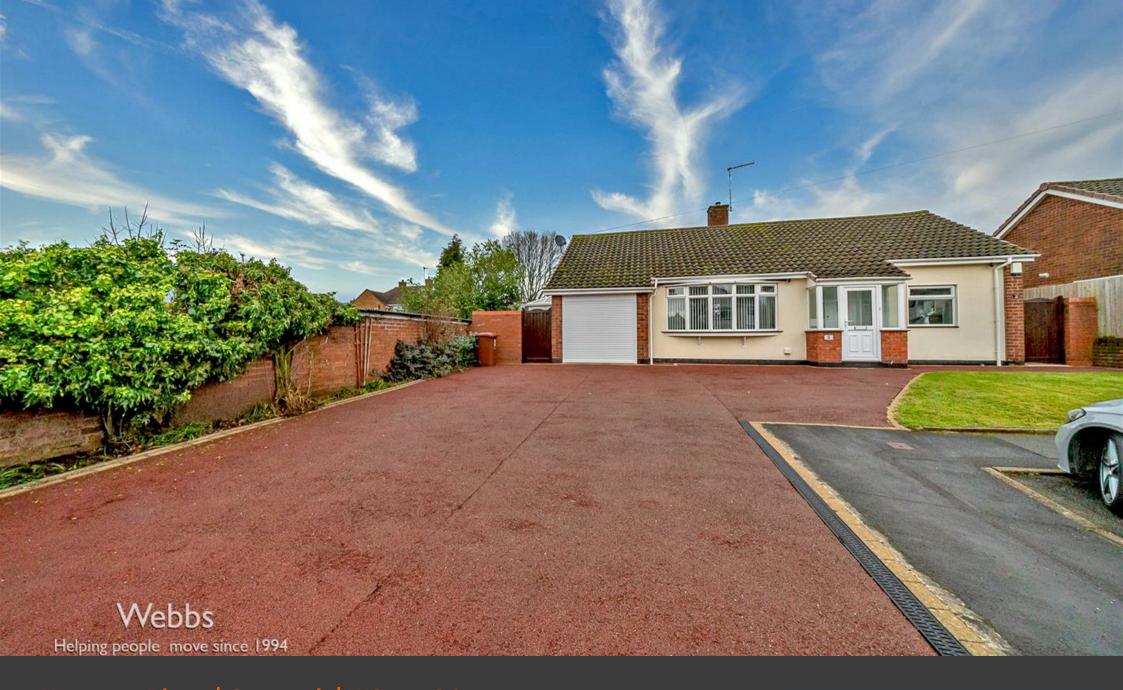

Hanover Place | Cannock | WS11 5SG Offers In The Region Of £339,950

## **Summary**

\*\* NO CHAIN \*\* POPULAR LOCATION \*\* INTERNAL VIEWING IS ESSENTIAL \*\* SPACIOUS DETACHED BUNGALOW \*\* WELL PRESENTED THROUGHOUT \*\* TWO / THREE BEDROOMS \*\* REFITTED SHOWER ROOM \*\* THROUGH HALLWAY \*\* LOUNGE \*\* DINING ROOM \*\* CONSERVATORY \*\* MODERN KITCHEN \*\* FRONT & REAR GARDENS \*\* EXTENSIVE PRIVATE DRIVEWAY \*\* FRONT & REAR GARDENS \*\*

Webbs Estate Agents have pleasure in offering this deceptively spacious detached bungalow, situated in a popular location, being close to all local amenities, hospital, shops and bus routes. Beautifully presented and briefly comprising: through hallway, lounge, dining room, conservatory, kitchen, two double bedrooms and REFITTED shower room. Externally there is landscaped front & rear gardens, garage and extensive driveway providing ample off road parking.

**FAMILY BATHROOM** 

8'05 x 5'06 (2.57m x 1.68m)

GARAGE

18'4" x 7'10" (5.6 x 2.4)

FRONT & REAR GARDENS

**EXTENSIVE PRIVATE DRIVEWAY** 

Webbs Estate Agents - endeavour to maintain accurate depictions of properties in Virtual Tours, Floor Plans and descriptions, however, these are intended only as a guide and purchasers must satisfy themselves by personal inspection.