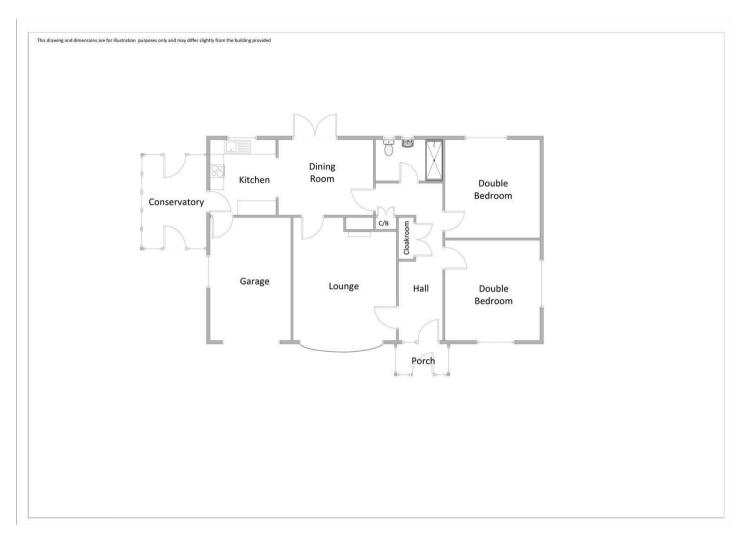

## **Rooms and Dimensions**

AWAITING VENDOR APPROVAL

**CANOPY PORCH** 

THROUGH HALLWAY

**SPACIOUS LOUNGE** 

18'02 x 15'04 (5.54m x 4.67m)

**DINING ROOM** 

10'11" x 8'11" (3.35m x 2.74m)

**KITCHEN** 

8'10" x 7'10" (2.7 x 2.4)

CONSERVATORY

11'5" x 6'10" (3.5 x 2.1)

**BEDROOM ONE** 

12'03 x 10'08 (3.73m x 3.25m)

**BEDROOM TWO** 

10'11 x 8'11 (3.33m x 2.72m)

**FAMILY BATHROOM** 

8'05 x 5'06 (2.57m x 1.68m)

GARAGE

18'4" x 7'10" (5.6 x 2.4)

FRONT & REAR GARDENS

**EXTENSIVE PRIVATE DRIVEWAY** 

Webbs Estate Agents - endeavour to maintain accurate depictions of properties in Virtual Tours, Floor Plans and descriptions, however, these are intended only as a guide and purchasers must satisfy themselves by personal inspection.