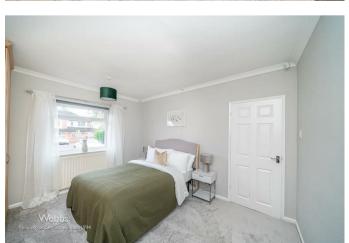

**KITCHEN** 

8'10" x 7'10" (2.7 x 2.4)

CONSERVATORY

11'5" x 6'10" (3.5 x 2.1)

**BEDROOM ONE** 

12'03 x 10'08 (3.73m x 3.25m)

**BEDROOM TWO** 

10'11 x 8'11 (3.33m x 2.72m)