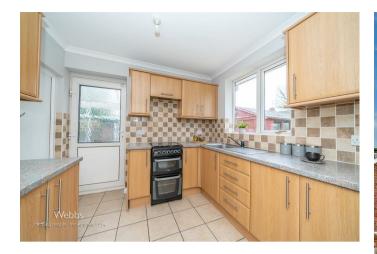

**KITCHEN** 

8'10" x 7'10" (2.7 x 2.4)

CONSERVATORY

11'5" x 6'10" (3.5 x 2.1)

**BEDROOM ONE** 

12'03 x 10'08 (3.73m x 3.25m)

**BEDROOM TWO** 

10'11 x 8'11 (3.33m x 2.72m)