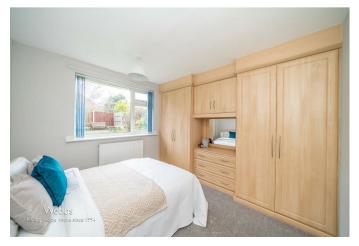

**KITCHEN** 

8'10" x 7'10" (2.7 x 2.4)

CONSERVATORY

11'5" x 6'10" (3.5 x 2.1)

**BEDROOM ONE** 

12'03 x 10'08 (3.73m x 3.25m)

**BEDROOM TWO** 

10'11 x 8'11 (3.33m x 2.72m)