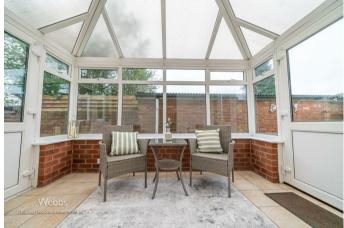

**KITCHEN** 

8'10" x 7'10" (2.7 x 2.4)

CONSERVATORY

11'5" x 6'10" (3.5 x 2.1)

**BEDROOM ONE** 

12'03 x 10'08 (3.73m x 3.25m)

**BEDROOM TWO** 

10'11 x 8'11 (3.33m x 2.72m)