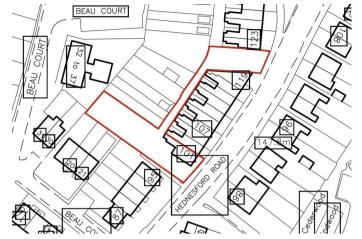

## **Summary**

\*\* BUILDING PLOTS \*\* THREE UNITS \*\* THREE BEDROOM DETACHED BUNGALOW \*\* 2 X TWO BEDROOM APARTMENTS \*\* REAR ACCESS \*\* DRIVEWAYS \*\* FULL PLANNING \*\* FULL DRAWINGS AVAILABLE \*\*

Webbs Estate have pleasure in offering this rare opportunity to purchase a parcel of land with planning consent for three units to include a three bedroom detached bungalow and a detached unit with two two bedroom apartments. Set in a fabulous location with driveways, rear access, being close to all local amenities and within walking distance to Cannock Town Centre and Train Station. Further details in Branch