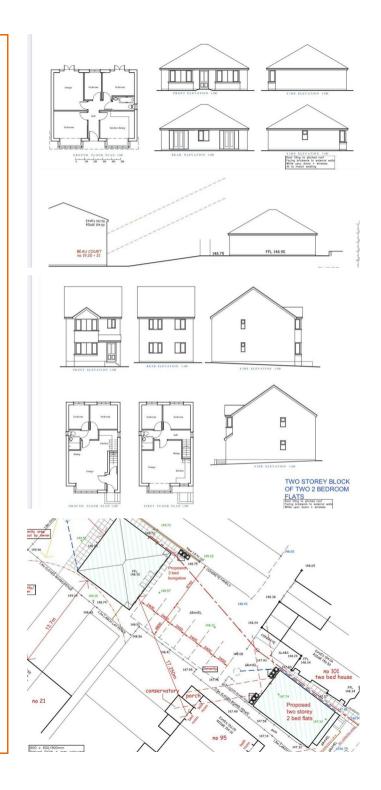

## **Summary**

\*\* BUILDING PLOTS \*\* THREE UNITS \*\* THREE BEDROOM DETACHED BUNGALOW \*\* 2 X TWO BEDROOM APARTMENTS \*\* REAR ACCESS \*\* DRIVEWAYS \*\* FULL PLANNING \*\* FULL DRAWINGS AVAILABLE \*\*

Webbs Estate have pleasure in offering this rare opportunity to purchase a parcel of land with planning consent for three units to include a three bedroom detached bungalow and a detached unit with two two bedroom apartments. Set in a fabulous location with driveways, rear access, being close to all local amenities and within walking distance to Cannock Town Centre and Train Station. Further details in Branch

## **Key Features**

**Rooms and Dimensions** 

**AWAITING VENDOR APPROVAL** 

**FULL PLANNING** 

**DETACHED TWO BEDROOM BUNGALOW** 

TWO BEDROOM APARTMENT

TWO BEDROOM APARTMENT

Identification checks - C