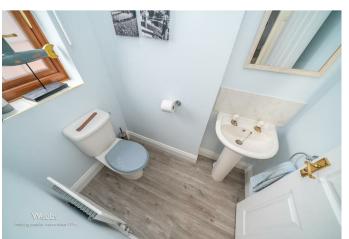

In brief it consists of a large entrance hallway, spacious lounge, the stunning modern refitted kitchen/dining and family room has double doors to the private rear garden, a breakfast island with integrated hob and extractor fan, a study, the utility and guest WC completes the ground floor accommodation.

Study

10'4" x 7'2" (3.175 x 2.185)

**Guest WC** 

**Gallery Landing** 

**Bedroom One** 

16'7" x 10'9" (5.063 x 3.288)

**En-Suite Shower Room** 

7'8" x 5'8" (2.358 x 1.750)