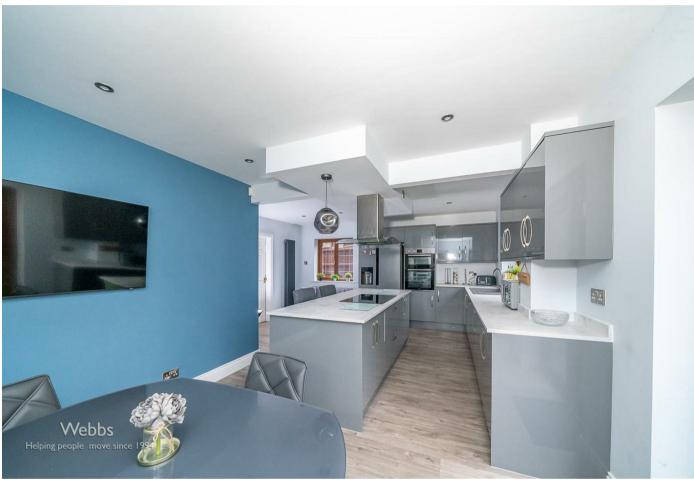

In brief it consists of a large entrance hallway, spacious lounge, the stunning modern refitted kitchen/dining and family room has double doors to the private rear garden, a breakfast island with integrated hob and extractor fan, a study, the utility and guest WC completes the ground floor accommodation.

## **Rooms and Dimensions**

**Entrance Hallway** 

**Spacious Lounge** 

28'10" x 12'0" (8.804 x 3.664)

Stunning Open Plan Kitchen, Dining and Family Room

22'9" x 15'7" (6.952 x 4.760)

**Utility Room** 

8'8" x 6'7" (2.663 x 2.023)