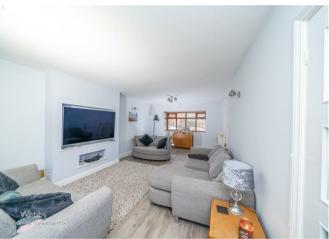

In brief it consists of a large entrance hallway, spacious lounge, the stunning modern refitted kitchen/dining and family room has double doors to the private rear garden, a breakfast island with integrated hob and extractor fan, a study, the utility and guest WC completes the ground floor accommodation.

## **Rooms and Dimensions**

**Entrance Hallway** 

**Spacious Lounge** 

28'10" x 12'0" (8.804 x 3.664)

Stunning Open Plan Kitchen, Dining and Family Room

22'9" x 15'7" (6.952 x 4.760)

**Utility Room** 

8'8" x 6'7" (2.663 x 2.023)