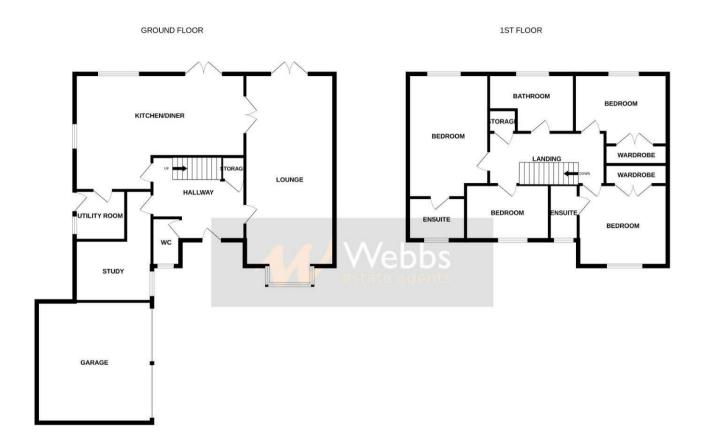

## **Rooms and Dimensions**

**Entrance Hallway** 

**Spacious Lounge** 

28'10" x 12'0" (8.804 x 3.664)

Stunning Open Plan Kitchen, Dining and Family Room

22'9" x 15'7" (6.952 x 4.760)

**Utility Room** 

8'8" x 6'7" (2.663 x 2.023)

Study

10'4" x 7'2" (3.175 x 2.185)

**Guest WC** 

**Gallery Landing** 

**Bedroom One** 

16'7" x 10'9" (5.063 x 3.288)

**En-Suite Shower Room** 

7'8" x 5'8" (2.358 x 1.750)

**Bedroom Two** 

11'11" x 11'4" (3.656 x 3.477)

**En-Suite Shower Room** 

**Bedroom Three** 

12'3" x 9'6" (3.735 x 2.913)

**Bedroom Four** 

11'2" x 7'5" (3.413 x 2.281)

Family Bathroom

10'11" x 7'10" (3.337 x 2.396)

**Double Garage and Large Driveway** 

Front and Private Rear Garden

For a Viewing Please Call 01543 468846

Whitst every attempt has been made to arround the accuracy of the flooplan contained here, measurements of doors, windows, rooms and any other tiens are approximate and to responsibility is taken for any error omission or mis-statement. This plan is for illustrative purposes only and should be used as such by any prospective purchaser. The statement of the international properties of the control of the properties of the control of the co