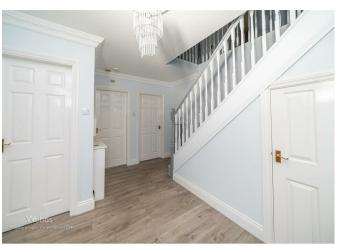

In brief it consists of a large entrance hallway, spacious lounge, the stunning modern refitted kitchen/dining and family room has double doors to the private rear garden, a breakfast island with integrated hob and extractor fan, a study, the utility and guest WC completes the ground floor accommodation.

## **Rooms and Dimensions**

**Entrance Hallway** 

**Spacious Lounge** 

28'10" x 12'0" (8.804 x 3.664)

Stunning Open Plan Kitchen, Dining and Family Room

22'9" x 15'7" (6.952 x 4.760)

**Utility Room** 

8'8" x 6'7" (2.663 x 2.023)