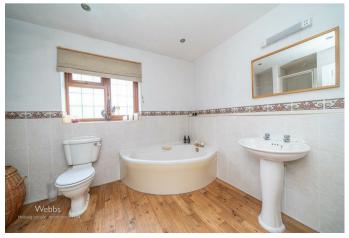

In brief it consists of a large entrance hallway, spacious lounge, the stunning modern refitted kitchen/dining and family room has double doors to the private rear garden, a breakfast island with integrated hob and extractor fan, a study, the utility and guest WC completes the ground floor accommodation.

**Bedroom Two** 

11'11" x 11'4" (3.656 x 3.477)

**En-Suite Shower Room** 

**Bedroom Three** 

12'3" x 9'6" (3.735 x 2.913)

**Bedroom Four** 

11'2" x 7'5" (3.413 x 2.281)

Family Bathroom