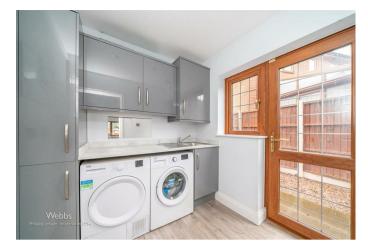

In brief it consists of a large entrance hallway, spacious lounge, the stunning modern refitted kitchen/dining and family room has double doors to the private rear garden, a breakfast island with integrated hob and extractor fan, a study, the utility and guest WC completes the ground floor accommodation.

## **Rooms and Dimensions**

**Entrance Hallway** 

**Spacious Lounge** 

28'10" x 12'0" (8.804 x 3.664)

Stunning Open Plan Kitchen, Dining and Family Room

22'9" x 15'7" (6.952 x 4.760)

**Utility Room** 

8'8" x 6'7" (2.663 x 2.023)