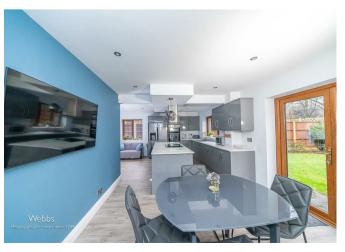

In brief it consists of a large entrance hallway, spacious lounge, the stunning modern refitted kitchen/dining and family room has double doors to the private rear garden, a breakfast island with integrated hob and extractor fan, a study, the utility and guest WC completes the ground floor accommodation.

## **Rooms and Dimensions**

**Entrance Hallway** 

**Spacious Lounge** 

28'10" x 12'0" (8.804 x 3.664)

Stunning Open Plan Kitchen, Dining and Family Room

22'9" x 15'7" (6.952 x 4.760)

**Utility Room** 

8'8" x 6'7" (2.663 x 2.023)