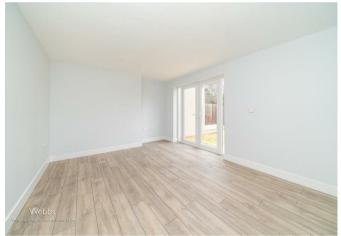

#### THROUGH HALLWAY

LOUNGE 15'8" x 10'11" (4.80m x 3.34m)

**KITCHEN DINER** 15'9" x 8'9" (4.82m x 2.68m)