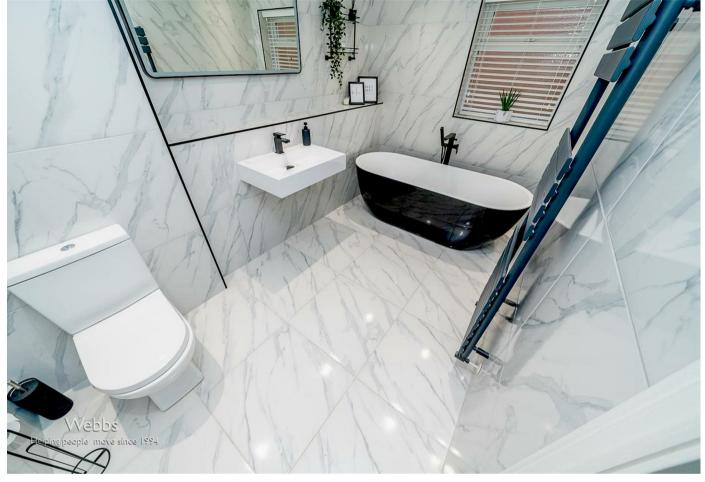

#### **ENSUITE SHOWER ROOM**

BEDROOM TWO 11'7" x 9'10" (3.55m x 3.02m)

**BEDROOM THREE** 12'8" x 8'2" (3.88m x 2.49m)

**BEDROOM FOUR** 9'3" x 8'5" (2.82m x 2.59m)

BATHROOM 11'7" x 7'1" (3.55m x 2.18m)

**GARAGE** 17'10" x 8'4" (5.44m x 2.55m)