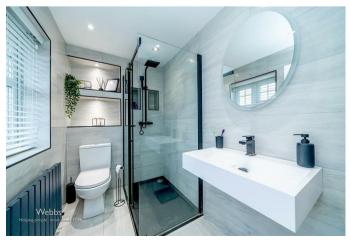

#### **ENSUITE SHOWER ROOM**

BEDROOM TWO 11'7" x 9'10" (3.55m x 3.02m)

**BEDROOM THREE** 12'8" x 8'2" (3.88m x 2.49m)

**BEDROOM FOUR** 9'3" x 8'5" (2.82m x 2.59m)

BATHROOM 11'7" x 7'1" (3.55m x 2.18m)

**GARAGE** 17'10" x 8'4" (5.44m x 2.55m)