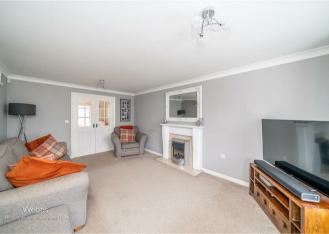

## **Rooms and Dimensions**

AWAITING VENDOR APPROVAL

THROUGH HALLWAY

**GUEST WC** 

LOUNGE 18'9" x 11'1" (5.72m x 3.39m)

**DINING ROOM** 10'1" x 12'0" (3.08m x 3.66m)

**CONSERVATORY** 12'11" x 8'2" (3.96m x 2.50m)