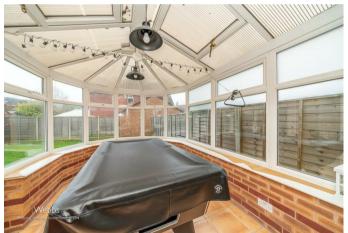

## **Rooms and Dimensions**

AWAITING VENDOR APPROVAL

THROUGH HALLWAY

**GUEST WC** 

LOUNGE 18'9" x 11'1" (5.72m x 3.39m)

**DINING ROOM** 10'1" x 12'0" (3.08m x 3.66m)

**CONSERVATORY** 12'11" x 8'2" (3.96m x 2.50m)