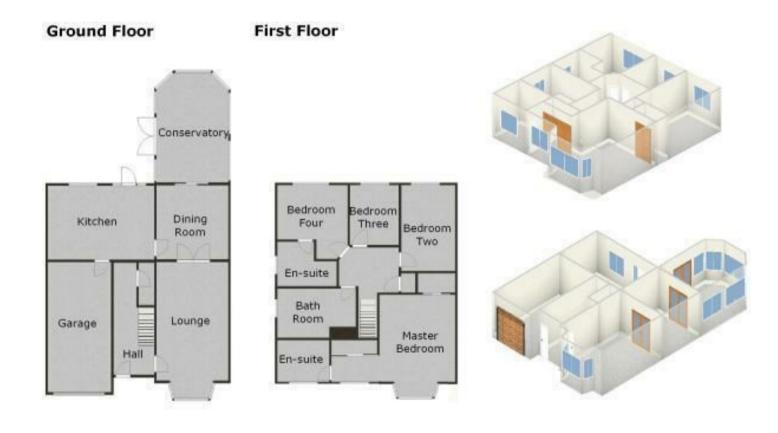

## **Rooms and Dimensions**

AWAITING VENDOR APPROVAL

THROUGH HALLWAY

**GUEST WC** 

LOUNGE 18'9" x 11'1" (5.72m x 3.39m)

**DINING ROOM** 10'1" x 12'0" (3.08m x 3.66m)

**CONSERVATORY** 12'11" x 8'2" (3.96m x 2.50m)

**KITCHEN** 16'3" x 12'11" (4.97m x 3.94m)

#### LANDING

- POPULAR LOCATION
- FOUR BEDROOMS
- LOUNGE, DINING ROOM, CONSERVATORY
- DRIVEWAY, GARAGE & GARDENS

**BEDROOM ONE** 15'3" x 11'7" (4.66m x 3.55m)

#### **ENSUITE SHOWER ROOM**

BEDROOM TWO 11'7" x 9'10" (3.55m x 3.02m)

**BEDROOM THREE** 12'8" x 8'2" (3.88m x 2.49m)

**BEDROOM FOUR** 9'3" x 8'5" (2.82m x 2.59m)

BATHROOM 11'7" x 7'1" (3.55m x 2.18m)

**GARAGE** 17'10" x 8'4" (5.44m x 2.55m)

# Haymaker Way, Wimblebury

FOR ILLUSTRATIVE PURPOSES ONLY, NOT TO SCALE

Webbs Estate Agents - endeavour to maintain accurate depictions of properties in Virtual Tours, Floor Plans and descriptions, however, these are intended only as a guide and purchasers must satisfy themselves by personal inspection.