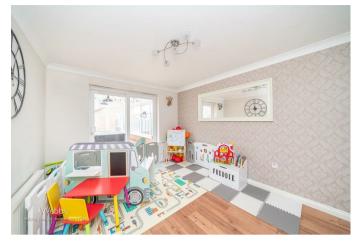

#### LANDING

- POPULAR LOCATION
- FOUR BEDROOMS
- LOUNGE, DINING ROOM, CONSERVATORY
- DRIVEWAY, GARAGE & GARDENS

**BEDROOM ONE** 15'3" x 11'7" (4.66m x 3.55m)