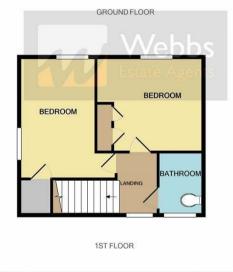

Large Storage Cupboard/Utility Area

8'2" x 2'11" (2.501 x 0.9)

Landing

**Bedroom One** 

15'4" x 9'7" (4.676 x 2.942)

**Bedroom Two** 

11'5" x 11'1" (3.487 x 3.385)

**Family Bathroom** 

7'3" x 5'4" (2.217 x 1.637)

**Enclosed Rear Garden** 

**Front Garden** 

For a Viewing Please Call 01543 468846

Whilst every attempt has been made to ensure the accuracy of the floor plan contained here, measurements, of doors, windows, rooms and any other floers are approximate and no responsibility is faten for any error omission, or mis-statement. This plan is for illustrative purposes only and should be used as such by any prospective purchaser. The services, systems and appliances shown have not been tested and no guarantee as to their operability or efficiency can be given Made with Medops (2020).