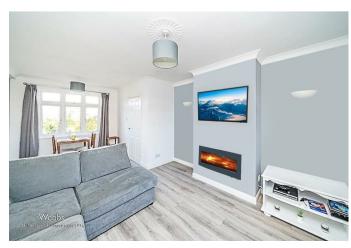

WEBBS ESTATE AGENTS are pleased to offer a spacious home with a modern finish, excellent transport links, schools and being close to local shops and amenities.

In brief entrance hallway with storage cupboard, spacious lounge diner, modern well equipped kitchen with a door to the side entrance and storage room which would make an ideal utility room. To the first floor there are two generous-sized double bedrooms with built-in wardrobes/storage space, three piece family bathroom with vanity unit and P-shaped bath with shower over, externally having large rear garden with patio and lawn and to the front of the property a further garden could provide off road parking, viewing advised to fully appreciate the property on offer. CHAIN FREE

## **Rooms and Dimensions**

**Entrance Hallway** 

**Spacious Lounge Diner** 

18'9" xz 11'5" (5.740 xz 3.488 )

**Modern Kitchen** 

11'1" x 7'0" (3.391 x 2.156)

**Guest WC** 

**Side Entrance** 