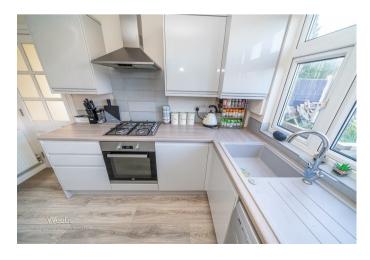

WEBBS ESTATE AGENTS are pleased to offer a spacious home with a modern finish, excellent transport links, schools and being close to local shops and amenities.

In brief entrance hallway with storage cupboard, spacious lounge diner, modern well equipped kitchen with a door to the side entrance and storage room which would make an ideal utility room. To the first floor there are two generous-sized double bedrooms with built-in wardrobes/storage space, three piece family bathroom with vanity unit and P-shaped bath with shower over, externally having large rear garden with patio and lawn and to the front of the property a further garden could provide off road parking, viewing advised to fully appreciate the property on offer. CHAIN FREE

## **Rooms and Dimensions**

**Entrance Hallway** 

**Spacious Lounge Diner** 

18'9" xz 11'5" (5.740 xz 3.488 )

**Modern Kitchen** 

11'1" x 7'0" (3.391 x 2.156)

**Guest WC** 

**Side Entrance** 