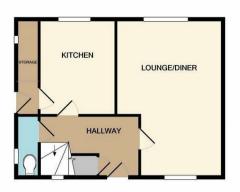

## **Rooms and Dimensions**

**Entrance Hallway** 

**Spacious Lounge Diner** 

18'9" xz 11'5" (5.740 xz 3.488 )

**Modern Kitchen** 

11'1" x 7'0" (3.391 x 2.156)

**Guest WC** 

**Side Entrance** 

Large Storage Cupboard/Utility Area

8'2" x 2'11" (2.501 x 0.9)

Landing

**Bedroom One** 

15'4" x 9'7" (4.676 x 2.942)

**Bedroom Two** 

11'5" x 11'1" (3.487 x 3.385)

**Family Bathroom** 

7'3" x 5'4" (2.217 x 1.637)

**Enclosed Rear Garden** 

**Front Garden** 

For a Viewing Please Call 01543 468846

Whilst every attempt has been made to ensure the accuracy of the floor plan contained here, measurements, of doors, windows, rooms and any other floers are approximate and no responsibility is faten for any error omission, or mis-statement. This plan is for illustrative purposes only and should be used as such by any prospective purchaser. The services, systems and appliances shown have not been tested and no guarantee as to their operability or efficiency can be given Made with Medops (2020).