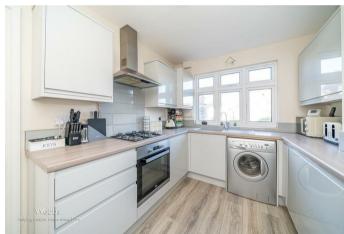

WEBBS ESTATE AGENTS are pleased to offer a spacious home with a modern finish, excellent transport links, schools and being close to local shops and amenities.

In brief entrance hallway with storage cupboard, spacious lounge diner, modern well equipped kitchen with a door to the side entrance and storage room which would make an ideal utility room. To the first floor there are two generous-sized double bedrooms with built-in wardrobes/storage space, three piece family bathroom with vanity unit and P-shaped bath with shower over, externally having large rear garden with patio and lawn and to the front of the property a further garden could provide off road parking, viewing advised to fully appreciate the property on offer. CHAIN FREE

## **Rooms and Dimensions**

**Entrance Hallway** 

**Spacious Lounge Diner** 

18'9" xz 11'5" (5.740 xz 3.488 )

**Modern Kitchen** 

11'1" x 7'0" (3.391 x 2.156)

**Guest WC** 

**Side Entrance** 