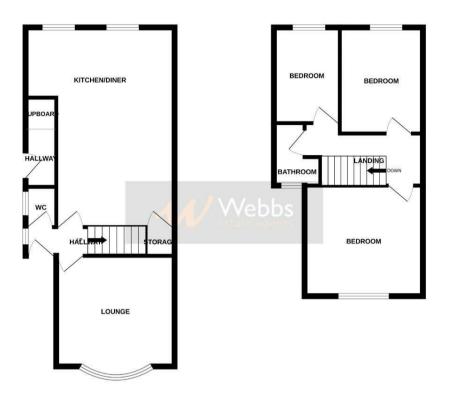

## **Rooms and Dimensions**

**Entrance Hallway** 

**Guest WC** 

Lounge

13'7" x 12'0" (4.164 x 3.668)

**Extended Kitchen Diner** 

20'0" x 14'6" (6.120 x 4.441)

Landing

**Bedroom One** 

11'6" x 11'1" (3.508 x 3.393)

**Bedroom Two** 

10'3" x 8'5" (3.144 x 2.572)

**Bedroom Three** 

9'9" x 6'8" (2.975 x 2.051)

**Bathroom** 

5'11" x 5'11" (1.823 x 1.804)

**Mature Rear Garden** 

**Front Garden and Driveway** 

For a Valuation Please Call 01543 468846

Identification checks - C

GROUND FLOOR 1ST FLOOR

Whilst every arenipt has been made to ensize the accuracy of the Socialin contained here, measurements of doors, windows, comes and eney one literia, are approximate and no responsibility to belien for any error, emission or mis-statement. This plan is for infamiliately purposes only and about Doe seed as such by any prospective parchaser. He has been view, systems which plantaments have not been rested and no gualantee as to the office of the property o