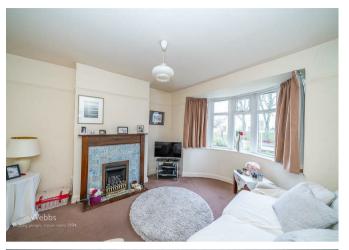

## **Rooms and Dimensions**

**Entrance Hallway** 

**Guest WC** 

Lounge

13'7" x 12'0" (4.164 x 3.668)

**Extended Kitchen Diner** 

20'0" x 14'6" (6.120 x 4.441)

Landing