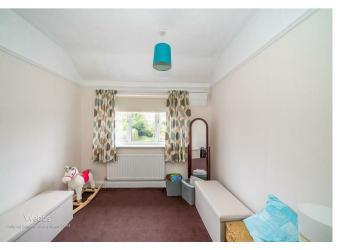

**Bedroom One** 

11'6" x 11'1" (3.508 x 3.393)

**Bedroom Two** 

10'3" x 8'5" (3.144 x 2.572)

**Bedroom Three** 

9'9" x 6'8" (2.975 x 2.051)

**Bathroom** 

5'11" x 5'11" (1.823 x 1.804)