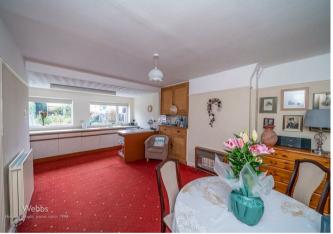

## **Rooms and Dimensions**

**Entrance Hallway** 

**Guest WC** 

Lounge

13'7" x 12'0" (4.164 x 3.668)

**Extended Kitchen Diner** 

20'0" x 14'6" (6.120 x 4.441)

Landing