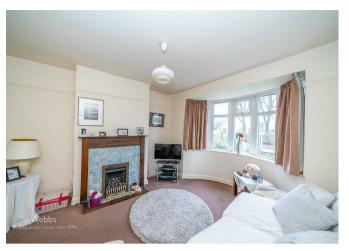

## **Rooms and Dimensions**

**Entrance Hallway** 

**Guest WC** 

Lounge

13'7" x 12'0" (4.164 x 3.668)

**Extended Kitchen Diner** 

20'0" x 14'6" (6.120 x 4.441)

Landing