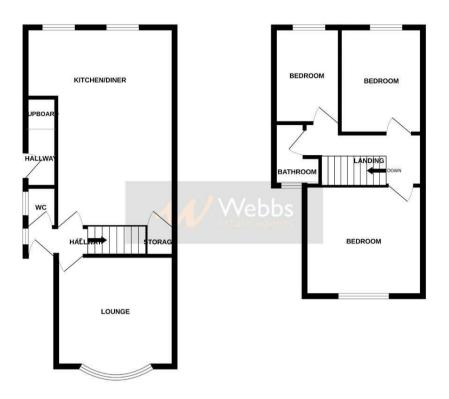

## **Rooms and Dimensions**

**Entrance Hallway** 

**Guest WC** 

Lounge

13'7" x 12'0" (4.164 x 3.668)

**Extended Kitchen Diner** 

20'0" x 14'6" (6.120 x 4.441)

Landing

**Bedroom One** 

11'6" x 11'1" (3.508 x 3.393)

**Bedroom Two** 

10'3" x 8'5" (3.144 x 2.572)

**Bedroom Three** 

9'9" x 6'8" (2.975 x 2.051)

Bathroom

5'11" x 5'11" (1.823 x 1.804)

**Mature Rear Garden** 

**Front Garden and Driveway** 

For a Valuation Please Call 01543 468846

GROUND FLOOR 1ST FLOOR

Whilst every arenipt has been made to ensize the accuracy of the Socialin contained here, measurements of doors, windows, comes and eney one literia, are approximate and no responsibility to belien for any error, emission or mis-statement. This plan is for illustrative purposes only and about Doe seed as such by any prospective parchaser. He has been view, systems which plantaments have not been rested and no gualantine as to the office of the property o