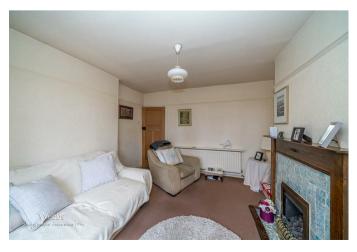

## **Rooms and Dimensions**

**Entrance Hallway** 

**Guest WC** 

Lounge

13'7" x 12'0" (4.164 x 3.668)

**Extended Kitchen Diner** 

20'0" x 14'6" (6.120 x 4.441)

Landing