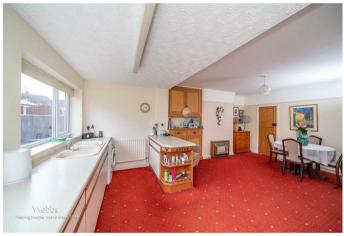

## **Rooms and Dimensions**

**Entrance Hallway** 

**Guest WC** 

Lounge

13'7" x 12'0" (4.164 x 3.668)

**Extended Kitchen Diner** 

20'0" x 14'6" (6.120 x 4.441)

Landing