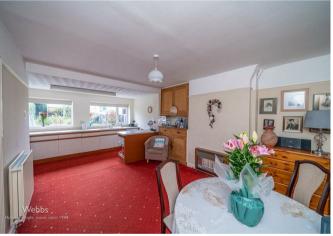

In brief consisting of entrance hallway, guest WC, lounge, the extended kitchen diner offers a large living space, side entrance leading to the rear garden.

To the first floor there are three bedrooms and a bathroom, externally having an enclosed rear garden with side access to to front garden and driveway, VIEWING advised to fully appreciate the size and location of the property on offer.

## **Rooms and Dimensions**

**Entrance Hallway** 

**Guest WC** 

Lounge

13'7" x 12'0" (4.164 x 3.668)

**Extended Kitchen Diner** 

20'0" x 14'6" (6.120 x 4.441)

Landing