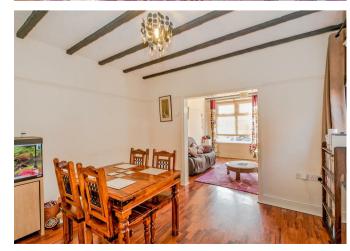

## **Rooms and Dimensions**

AWAITING VENDOR APPROVAL LOUNGE 11'11" × 12'0" (3.63 × 3.65) DINING ROOM 12'0" × 11'11" (3.67 × 3.64) INNER HALLWAY VERANDAH KITCHEN 11'11" × 11'11" (3.63 × 3.63) BATHROOM LANDING BEDROOM 1 12'1" × 12'1" (3.68 × 3.68)

BEDROOM 2 11'11" x 9'1" (3.62 x 2.76)

- Lounge, Dining Room
- Bathroom
- GCH, Upvc D.G.

BEDROOM 3 10'10" x 7'1" (3.29 x 2.16) OUTSIDE REAR COAL MINING CONNECTIVITY: PARKING PROPERTY TYPE & CONSTRUCTION ROOMS UTILITIES Auctioneers comments Identification checks - C