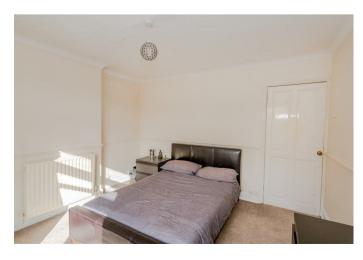

## **Rooms and Dimensions**

AWAITING VENDOR APPROVAL LOUNGE 11'11" × 12'0" (3.63 × 3.65) DINING ROOM 12'0" × 11'11" (3.67 × 3.64) INNER HALLWAY VERANDAH KITCHEN 11'11" × 11'11" (3.63 × 3.63) BATHROOM LANDING BEDROOM 1 12'1" × 12'1" (3.68 × 3.68)

BEDROOM 2 11'11" x 9'1" (3.62 x 2.76)

- Lounge, Dining Room
- Bathroom
- GCH, Upvc D.G.

BEDROOM 3 10'10" x 7'1" (3.29 x 2.16) OUTSIDE REAR COAL MINING CONNECTIVITY: PARKING PROPERTY TYPE & CONSTRUCTION ROOMS UTILITIES Auctioneers comments Identification checks - C