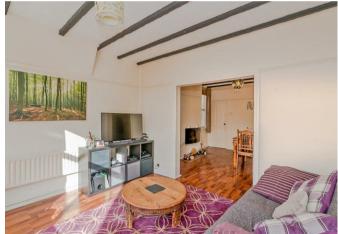

## **Rooms and Dimensions**

AWAITING VENDOR APPROVAL LOUNGE 11'11" × 12'0" (3.63 × 3.65) DINING ROOM 12'0" × 11'11" (3.67 × 3.64) INNER HALLWAY VERANDAH KITCHEN 11'11" × 11'11" (3.63 × 3.63) BATHROOM LANDING BEDROOM 1 12'1" × 12'1" (3.68 × 3.68)

BEDROOM 2 11'11" x 9'1" (3.62 x 2.76)

- Lounge, Dining Room
- Bathroom
- GCH, Upvc D.G.

BEDROOM 3 10'10" x 7'1" (3.29 x 2.16) OUTSIDE REAR COAL MINING CONNECTIVITY: PARKING PROPERTY TYPE & CONSTRUCTION ROOMS UTILITIES Auctioneers comments Identification checks - C