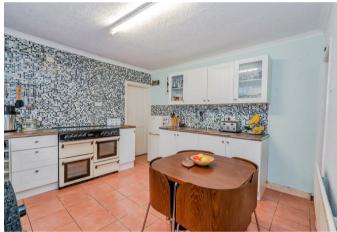

Webb's Agents Estate have pleasure in offering this well-presented and refurbished family home being ideally situated within walking distance of Heath Hayes and close to all local amenities and schools. In brief the accommodation comprises of dining room, lounge, verandah, generous breakfast kitchen, NEW refitted bathroom and three bedrooms. Further benefiting from gas central heating, upvc double glazed windows and a rear garden. Offered with NO CHAIN Property is offered for sale through the Modern Method of Auction which is operated by iamsold Limited. For a viewing call us on 01543 468846.

## **Rooms and Dimensions**

AWAITING VENDOR APPROVAL LOUNGE 11'11" × 12'0" (3.63 × 3.65) DINING ROOM 12'0" × 11'11" (3.67 × 3.64) INNER HALLWAY VERANDAH KITCHEN 11'11" × 11'11" (3.63 × 3.63) BATHROOM LANDING BEDROOM 1 12'1" × 12'1" (3.68 × 3.68)