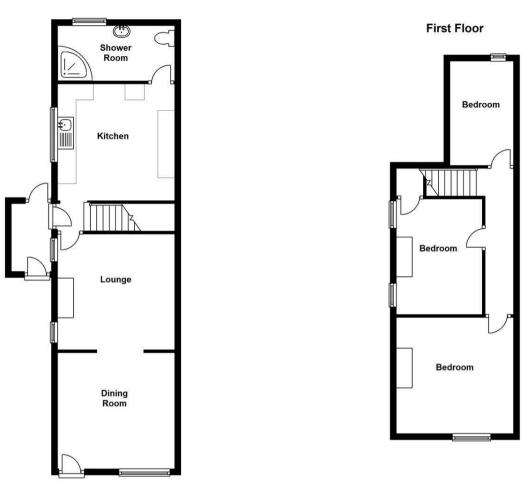

## **Rooms and Dimensions**

AWAITING VENDOR APPROVAL LOUNGE 11'11" × 12'0" (3.63 × 3.65) DINING ROOM 12'0" × 11'11" (3.67 × 3.64) INNER HALLWAY VERANDAH KITCHEN 11'11" × 11'11" (3.63 × 3.63) BATHROOM LANDING BEDROOM 1 12'1" × 12'1" (3.68 × 3.68)

BEDROOM 2 11'11" x 9'1" (3.62 x 2.76)

- Lounge, Dining Room
- Bathroom
- GCH, Upvc D.G.

BEDROOM 3 10'10" x 7'1" (3.29 x 2.16) OUTSIDE REAR COAL MINING CONNECTIVITY: PARKING PROPERTY TYPE & CONSTRUCTION ROOMS UTILITIES Auctioneers comments Identification checks - C