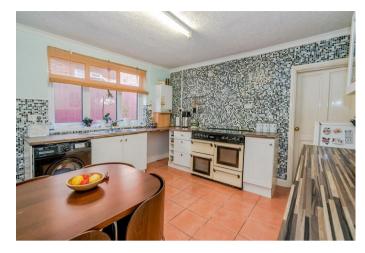

Webb's Agents Estate have pleasure in offering this well-presented and refurbished family home being ideally situated within walking distance of Heath Hayes and close to all local amenities and schools. In brief the accommodation comprises of dining room, lounge, verandah, generous breakfast kitchen, NEW refitted bathroom and three bedrooms. Further benefiting from gas central heating, upvc double glazed windows and a rear garden. Offered with NO CHAIN Property is offered for sale through the Modern Method of Auction which is operated by iamsold Limited. For a viewing call us on 01543 468846.

## **Rooms and Dimensions**

AWAITING VENDOR APPROVAL LOUNGE 11'11" × 12'0" (3.63 × 3.65) DINING ROOM 12'0" × 11'11" (3.67 × 3.64) INNER HALLWAY VERANDAH KITCHEN 11'11" × 11'11" (3.63 × 3.63) BATHROOM LANDING BEDROOM 1 12'1" × 12'1" (3.68 × 3.68)