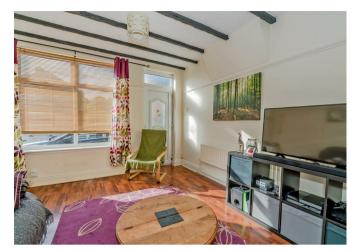

## **Rooms and Dimensions**

AWAITING VENDOR APPROVAL LOUNGE 11'11" × 12'0" (3.63 × 3.65) DINING ROOM 12'0" × 11'11" (3.67 × 3.64) INNER HALLWAY VERANDAH KITCHEN 11'11" × 11'11" (3.63 × 3.63) BATHROOM LANDING BEDROOM 1 12'1" × 12'1" (3.68 × 3.68)

BEDROOM 2 11'11" x 9'1" (3.62 x 2.76)

- Lounge, Dining Room
- Bathroom
- GCH, Upvc D.G.

BEDROOM 3 10'10" x 7'1" (3.29 x 2.16) OUTSIDE REAR COAL MINING CONNECTIVITY: PARKING PROPERTY TYPE & CONSTRUCTION ROOMS UTILITIES Auctioneers comments Identification checks - C