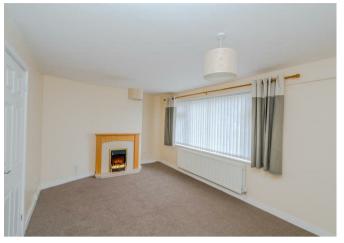

## **Rooms and Dimensions**

SECURE COMMUNAL ENTRANCE

**ENTRANCE PORCH AND HALLWAY** 

LOUNGE

17'5" x 10'5" (5.317 x 3.182)

**BREAKFAST KITCHEN** 

13'4" x 10'10" (4.083 x 3.322)

**BEDROOM ONE** 