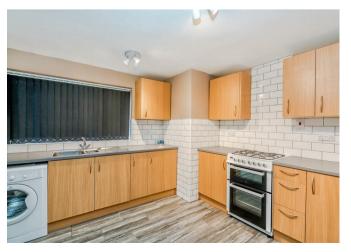

## **Rooms and Dimensions**

SECURE COMMUNAL ENTRANCE

**ENTRANCE PORCH AND HALLWAY** 

LOUNGE

17'5" x 10'5" (5.317 x 3.182)

**BREAKFAST KITCHEN** 

13'4" x 10'10" (4.083 x 3.322)

**BEDROOM ONE** 