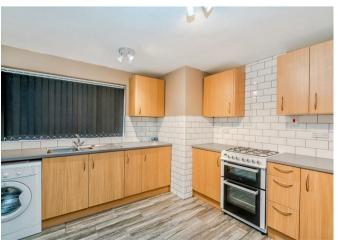

## **Rooms and Dimensions**

SECURE COMMUNAL ENTRANCE

**ENTRANCE PORCH AND HALLWAY** 

LOUNGE

17'5" x 10'5" (5.317 x 3.182)

**BREAKFAST KITCHEN** 

13'4" x 10'10" (4.083 x 3.322)

**BEDROOM ONE** 