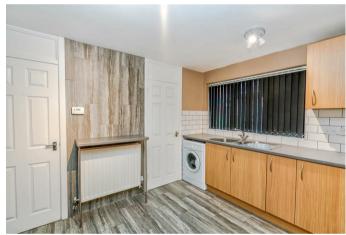

## **Rooms and Dimensions**

SECURE COMMUNAL ENTRANCE

**ENTRANCE PORCH AND HALLWAY** 

LOUNGE

17'5" x 10'5" (5.317 x 3.182)

**BREAKFAST KITCHEN** 

13'4" x 10'10" (4.083 x 3.322)

**BEDROOM ONE** 