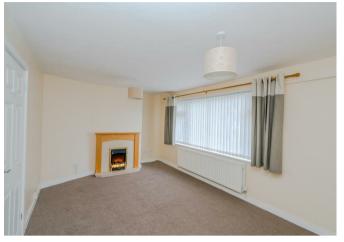

## **Rooms and Dimensions**

SECURE COMMUNAL ENTRANCE

**ENTRANCE PORCH AND HALLWAY** 

LOUNGE

17'5" x 10'5" (5.317 x 3.182)

**BREAKFAST KITCHEN** 

13'4" x 10'10" (4.083 x 3.322)

**BEDROOM ONE** 