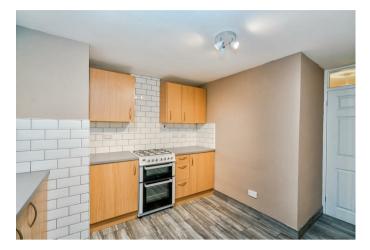

## **Rooms and Dimensions**

SECURE COMMUNAL ENTRANCE

**ENTRANCE PORCH AND HALLWAY** 

LOUNGE

17'5" x 10'5" (5.317 x 3.182)

**BREAKFAST KITCHEN** 

13'4" x 10'10" (4.083 x 3.322)

**BEDROOM ONE** 