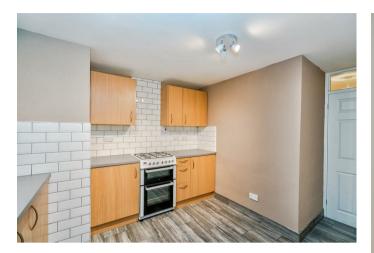

## ENTRANCE PORCH AND HALLWAY

LOUNGE 17'5" x 10'5" (5.317 x 3.182)

BREAKFAST KITCHEN 13'4" x 10'10" (4.083 x 3.322)

BEDROOM ONE 11'4" x 10'5" (3.477 x 3.193 )

BEDROOM TWO 11'4" x 8'7" (3.458 x 2.629 )

- TWO GENEROUS BEDROOMS
- MODERN KITCHEN
- SECURE COMMUNAL ENTRANCE
- VIEWING ADVISED