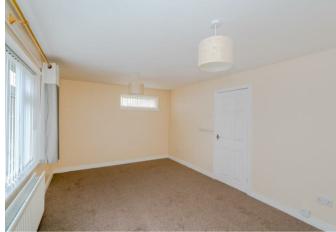

## ENTRANCE PORCH AND HALLWAY

LOUNGE 17'5" x 10'5" (5.317 x 3.182)

BREAKFAST KITCHEN 13'4" x 10'10" (4.083 x 3.322)

BEDROOM ONE 11'4" x 10'5" (3.477 x 3.193 )

BEDROOM TWO 11'4" x 8'7" (3.458 x 2.629 )

- TWO GENEROUS BEDROOMS
- MODERN KITCHEN
- SECURE COMMUNAL ENTRANCE
- VIEWING ADVISED