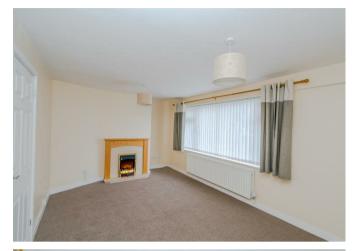

## ENTRANCE PORCH AND HALLWAY

LOUNGE 17'5" x 10'5" (5.317 x 3.182)

BREAKFAST KITCHEN 13'4" x 10'10" (4.083 x 3.322)

BEDROOM ONE 11'4" x 10'5" (3.477 x 3.193 )

BEDROOM TWO 11'4" x 8'7" (3.458 x 2.629 )

- TWO GENEROUS BEDROOMS
- MODERN KITCHEN
- SECURE COMMUNAL ENTRANCE
- VIEWING ADVISED