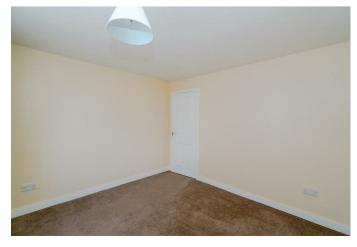

## ENTRANCE PORCH AND HALLWAY

LOUNGE 17'5" x 10'5" (5.317 x 3.182)

BREAKFAST KITCHEN 13'4" x 10'10" (4.083 x 3.322)

BEDROOM ONE 11'4" x 10'5" (3.477 x 3.193 )

BEDROOM TWO 11'4" x 8'7" (3.458 x 2.629 )

- TWO GENEROUS BEDROOMS
- MODERN KITCHEN
- SECURE COMMUNAL ENTRANCE
- VIEWING ADVISED