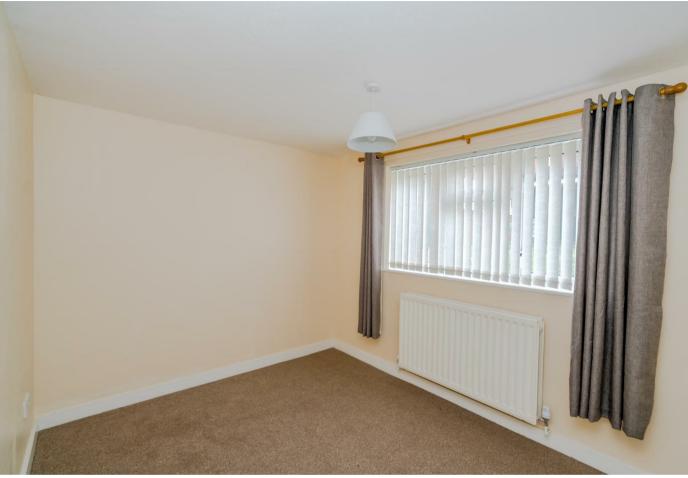

## ENTRANCE PORCH AND HALLWAY

LOUNGE 17'5" x 10'5" (5.317 x 3.182)

BREAKFAST KITCHEN 13'4" x 10'10" (4.083 x 3.322)

BEDROOM ONE 11'4" x 10'5" (3.477 x 3.193 )

BEDROOM TWO 11'4" x 8'7" (3.458 x 2.629 )

- TWO GENEROUS BEDROOMS
- MODERN KITCHEN
- SECURE COMMUNAL ENTRANCE
- VIEWING ADVISED