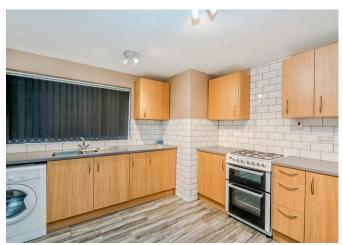

## ENTRANCE PORCH AND HALLWAY

LOUNGE 17'5" x 10'5" (5.317 x 3.182)

BREAKFAST KITCHEN 13'4" x 10'10" (4.083 x 3.322)

BEDROOM ONE 11'4" x 10'5" (3.477 x 3.193 )

BEDROOM TWO 11'4" x 8'7" (3.458 x 2.629 )

- TWO GENEROUS BEDROOMS
- MODERN KITCHEN
- SECURE COMMUNAL ENTRANCE
- VIEWING ADVISED