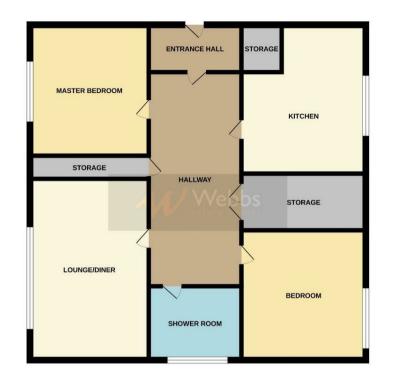

## **Rooms and Dimensions**

SECURE COMMUNAL ENTRANCE

## ENTRANCE PORCH AND HALLWAY

LOUNGE 17'5" x 10'5" (5.317 x 3.182)

BREAKFAST KITCHEN 13'4" x 10'10" (4.083 x 3.322)

BEDROOM ONE 11'4" x 10'5" (3.477 x 3.193 )

BEDROOM TWO 11'4" x 8'7" (3.458 x 2.629 )

- TWO GENEROUS BEDROOMS
- MODERN KITCHEN
- SECURE COMMUNAL ENTRANCE
- VIEWING ADVISED

FAMILY BATHROOM 7'10" x 5'5" (2.395 x 1.656)

COMMUNAL GARDEN AND DRYING AREA FOR A VIEWING PLEASE CALL 01543 468846

GROUND FLOOR

Whilst every attempt has been made to ensure the accuracy of the floorplan costained here, measureme of does, simidows, noons and any other liters are approximate and no responsibility is blann for any or amission or meissitement. This pain is for literative paraposes evily and handla be used as such by a rospective purchase. The services, systems and appliances shown have not been tested and no guara as to met operability or differency can be devin.