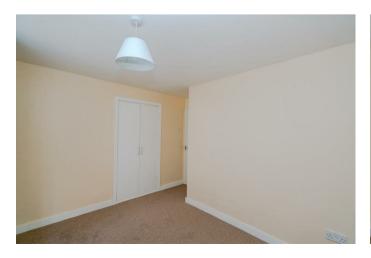

## ENTRANCE PORCH AND HALLWAY

LOUNGE 17'5" x 10'5" (5.317 x 3.182)

BREAKFAST KITCHEN 13'4" x 10'10" (4.083 x 3.322)

BEDROOM ONE 11'4" x 10'5" (3.477 x 3.193 )

BEDROOM TWO 11'4" x 8'7" (3.458 x 2.629 )

- TWO GENEROUS BEDROOMS
- MODERN KITCHEN
- SECURE COMMUNAL ENTRANCE
- VIEWING ADVISED