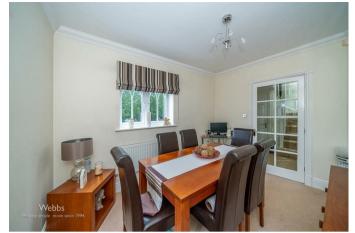

In brief consisting of entrance hallway, spacious lounge with patio doors opening out onto the garden, dining room, guest WC, modern breakfast kitchen, and utility room. To the first floor there are four bedrooms, family bathroom and en-suite shower room to the master bedroom, externally the property has enclosed rear garden mainly laid to lawn with display borders and gated access to the rear driveway and garage providing ample off-road parking, VIEWING ADVISED to fully appreciate the standard, size and location of the property on offer.

## **Rooms and Dimensions**

**Entrance Hallway** 

**Spacious Lounge** 

Dining room

Modern Breakfast Kitchen

Utility For A Viewing Please Call 01543 468846

**Guest WC COAL MINING** 

Landing CONNECTIVITY: