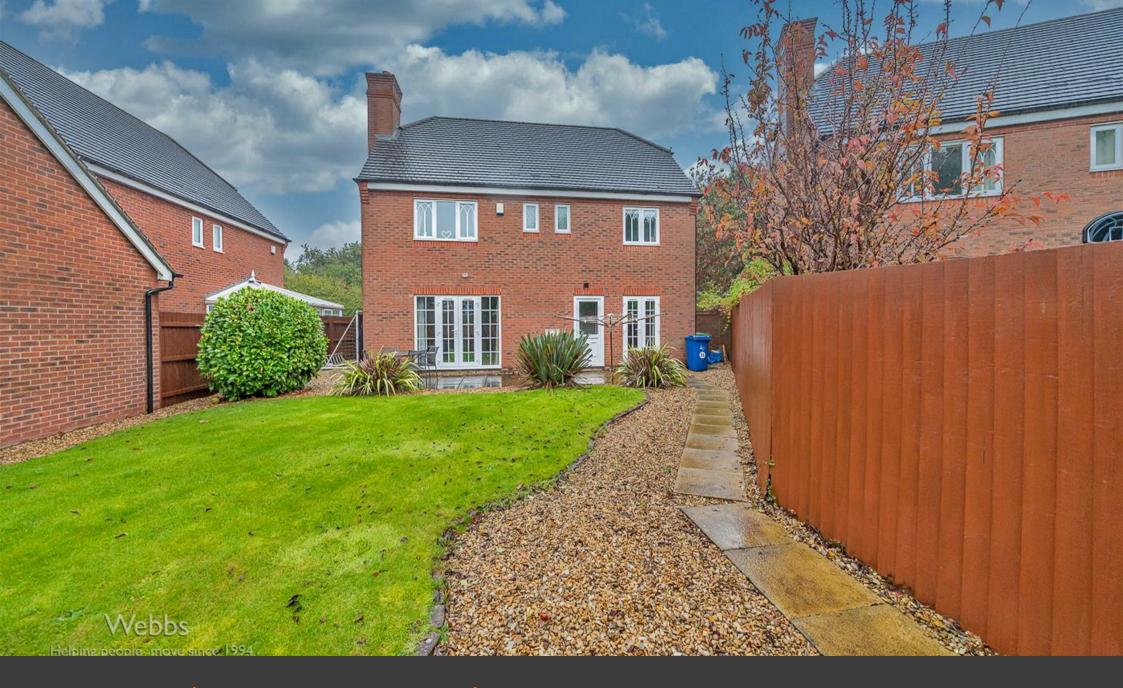

In brief consisting of entrance hallway, spacious lounge with patio doors opening out onto the garden, dining room, guest WC, modern breakfast kitchen, and utility room. To the first floor there are four bedrooms, family bathroom and en-suite shower room to the master bedroom, externally the property has enclosed rear garden mainly laid to lawn with display borders and gated access to the rear driveway and garage providing ample off-road parking, VIEWING ADVISED to fully appreciate the standard, size and location of the property on offer.

**Bedroom One** 

**En-Suite Shower Room PROPERTY TYPE & CONSTRUCTION** 

**Bedroom Two** ROOMS

**Bedroom Three** 

**Bedroom Four** 

**Family Bathroom** 

Garage and Driveway to the Rear

**Enclosed Rear Garden** 