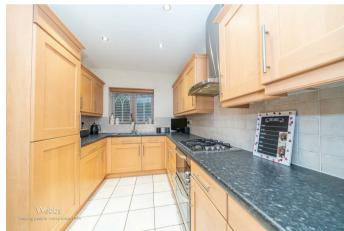

In brief consisting of entrance hallway, spacious lounge with patio doors opening out onto the garden, dining room, guest WC, modern breakfast kitchen, and utility room. To the first floor there are four bedrooms, family bathroom and en-suite shower room to the master bedroom, externally the property has enclosed rear garden mainly laid to lawn with display borders and gated access to the rear driveway and garage providing ample off-road parking, VIEWING ADVISED to fully appreciate the standard, size and location of the property on offer.

## **Rooms and Dimensions**

**Entrance Hallway** 

**Spacious Lounge** 

Dining room

Modern Breakfast Kitchen

Utility For A Viewing Please Call 01543 468846

**Guest WC COAL MINING** 

Landing CONNECTIVITY: