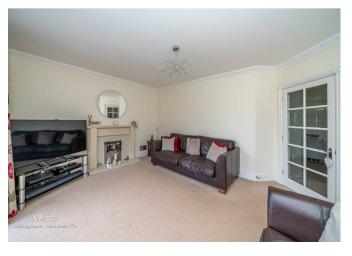

In brief consisting of entrance hallway, spacious lounge with patio doors opening out onto the garden, dining room, guest WC, modern breakfast kitchen, and utility room. To the first floor there are four bedrooms, family bathroom and en-suite shower room to the master bedroom, externally the property has enclosed rear garden mainly laid to lawn with display borders and gated access to the rear driveway and garage providing ample off-road parking, VIEWING ADVISED to fully appreciate the standard, size and location of the property on offer.