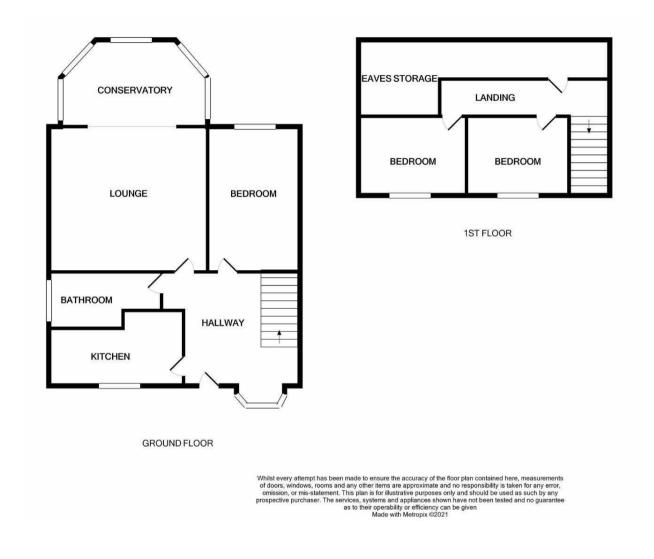

WEBBS ESTATE AGENTS are pleased to offer this lovely THREE-BEDROOM SEMI DETACHED DORMER BUNGALOW to market, located on Lakeside Drive a popular residential development close to all local amenities including shops, schools and transport links. In brief this home has an entrance dining hall, refitted kitchen, spacious lounge leading into a conservatory, main bedroom and family shower room downstairs. Upstairs there are two further bedrooms and great loft storage access into the eves with potential for further bathroom and bedroom.

## **Rooms and Dimensions**

AWAITING VENDOR APPROVAL

**DINING HALL** 13'3" x 11'0" (4.04m x 3.37m )

LOUNGE 15'1" x 12'10" (4.62m x 3.92m)

**KITCHEN** 12'11" x 6'2" (3.94m x 1.88m)

BEDROOM ONE 13'1" x 10'11" (3.99m x 3.33m)

## FIRST FLOOR LANDING

BEDROOM TWO 13'2" x 8'4" (4.02m x 2.55m)

**BEDROOM THREE** 12'0" x 9'6" (3.66m x 2.90m)

**GENEROUS DORMER LOFT** 26'9" x 7'1" max (8.16m x 2.18m max)

DETACHED GARAGE GENEROUS FRONT & REAR GARDENS EXTENSIVE DRIVEWAY