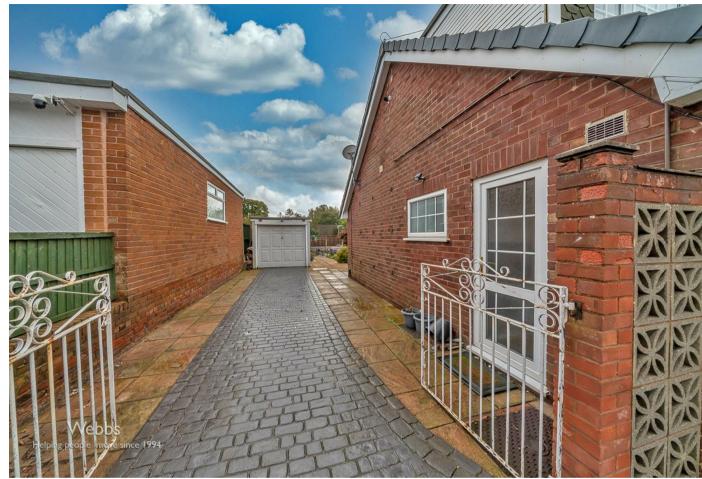

Externally is a well-kept front garden, A pressed concrete driveway is located to the side of the property offering ample parking for at least three vehicles and leads to the single detached garage at the rear of the home along with the manicured back garden.

## FIRST FLOOR LANDING

BEDROOM TWO 13'2" x 8'4" (4.02m x 2.55m)

**BEDROOM THREE** 12'0" x 9'6" (3.66m x 2.90m)

**GENEROUS DORMER LOFT** 26'9" x 7'1" max (8.16m x 2.18m max)

DETACHED GARAGE GENEROUS FRONT & REAR GARDENS EXTENSIVE DRIVEWAY