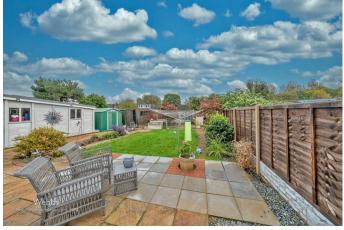

Externally is a well-kept front garden, A pressed concrete driveway is located to the side of the property offering ample parking for at least three vehicles and leads to the single detached garage at the rear of the home along with the manicured back garden.