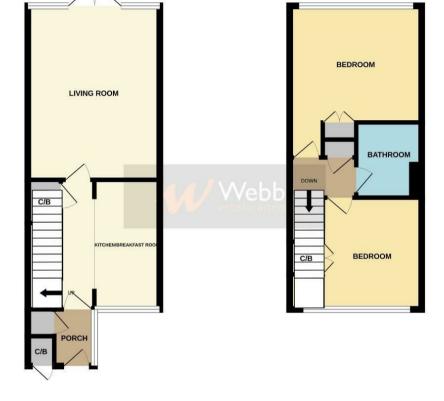

In brief, it consists of an entrance porch, breakfast kitchen, and lounge diner, to the first floor, there are two generous double bedrooms and a bathroom. The property has an enclosed rear garden with double gates at the rear giving access to a separate single garage and parking space. Viewing is advised please call 01543 468846

## **Rooms and Dimensions**

**Entrance Porch** 

**Breakfast Kitchen** 

Lounge Diner

Landing

**Bedroom One** 

Bedroom Two

Bathroom

## guide and purchasers must satisfy themselves by personal inspection.

GROUND FLOOR

Webbs Estate Agents endeavour to maintain accurate depictions of properties in Virtual Tours, Floor Plans and descriptions, however, these are intended only as a

1ST FLOOR