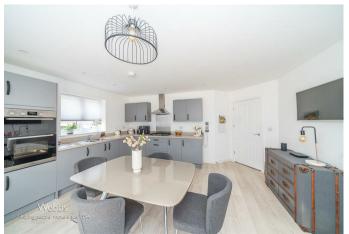

The accommodation comprises an entrance hallway, a guest w.c, a study, a dining room, a living room, and a stunning dining kitchen with integrated appliances. On the first floor, the master bedroom has a dressing area and an en-suite shower room, whilst the guest double bedroom also enjoys an additional guest en-suite. Bedrooms three and four are serviced by a modern family bathroom. Externally there is a large south-facing enclosed rear garden and to the front of the property, there is a garage and a driveway providing off-road parking.

14'2" x 12'4" (4.34 x 3.78)

**Dining Kitchen** 

15'11" x 14'1" (4.86 x 4.30)

**First Floor Landing** 

**Bedroom One** 

12'6" x 9'11" (3.83 x 3.03)

**Bedroom Two** 

11'11" x 11'0" (3.65 x 3.36)