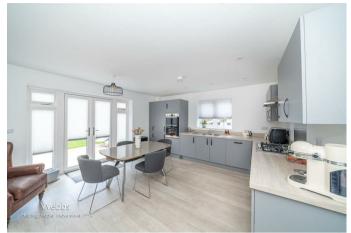

The accommodation comprises an entrance hallway, a guest w.c, a study, a dining room, a living room, and a stunning dining kitchen with integrated appliances. On the first floor, the master bedroom has a dressing area and an en-suite shower room, whilst the guest double bedroom also enjoys an additional guest en-suite. Bedrooms three and four are serviced by a modern family bathroom. Externally there is a large south-facing enclosed rear garden and to the front of the property, there is a garage and a driveway providing off-road parking.

14'2" x 12'4" (4.34 x 3.78)

**Dining Kitchen** 

15'11" x 14'1" (4.86 x 4.30)

**First Floor Landing** 

**Bedroom One** 

12'6" x 9'11" (3.83 x 3.03)

**Bedroom Two** 

11'11" x 11'0" (3.65 x 3.36)