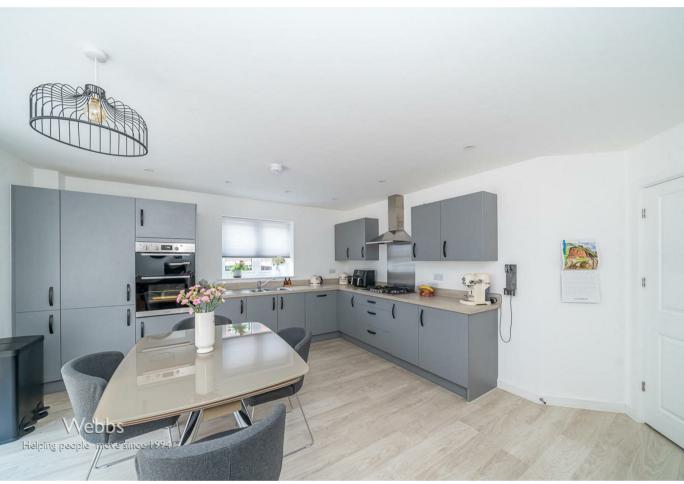

The accommodation comprises an entrance hallway, a guest w.c, a study, a dining room, a living room, and a stunning dining kitchen with integrated appliances. On the first floor, the master bedroom has a dressing area and an en-suite shower room, whilst the guest double bedroom also enjoys an additional guest en-suite. Bedrooms three and four are serviced by a modern family bathroom. Externally there is a large south-facing enclosed rear garden and to the front of the property, there is a garage and a driveway providing off-road parking.

14'2" x 12'4" (4.34 x 3.78)

**Dining Kitchen** 

15'11" x 14'1" (4.86 x 4.30)

**First Floor Landing** 

**Bedroom One** 

12'6" x 9'11" (3.83 x 3.03)

**Bedroom Two** 

11'11" x 11'0" (3.65 x 3.36)