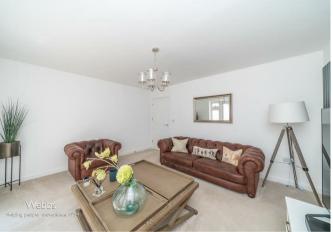

The accommodation comprises an entrance hallway, a guest w.c, a study, a dining room, a living room, and a stunning dining kitchen with integrated appliances. On the first floor, the master bedroom has a dressing area and an en-suite shower room, whilst the guest double bedroom also enjoys an additional guest en-suite. Bedrooms three and four are serviced by a modern family bathroom. Externally there is a large south-facing enclosed rear garden and to the front of the property, there is a garage and a driveway providing off-road parking.

14'2" x 12'4" (4.34 x 3.78)

**Dining Kitchen** 

15'11" x 14'1" (4.86 x 4.30)

**First Floor Landing** 

**Bedroom One** 

12'6" x 9'11" (3.83 x 3.03)

**Bedroom Two** 

11'11" x 11'0" (3.65 x 3.36)