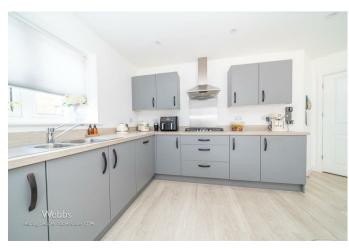

The accommodation comprises an entrance hallway, a guest w.c, a study, a dining room, a living room, and a stunning dining kitchen with integrated appliances. On the first floor, the master bedroom has a dressing area and an en-suite shower room, whilst the guest double bedroom also enjoys an additional guest en-suite. Bedrooms three and four are serviced by a modern family bathroom. Externally there is a large south-facing enclosed rear garden and to the front of the property, there is a garage and a driveway providing off-road parking.

14'2" x 12'4" (4.34 x 3.78)

**Dining Kitchen** 

15'11" x 14'1" (4.86 x 4.30)

**First Floor Landing** 

**Bedroom One** 

12'6" x 9'11" (3.83 x 3.03)

**Bedroom Two** 

11'11" x 11'0" (3.65 x 3.36)