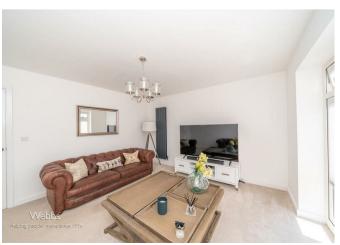

The accommodation comprises an entrance hallway, a guest w.c, a study, a dining room, a living room, and a stunning dining kitchen with integrated appliances. On the first floor, the master bedroom has a dressing area and an en-suite shower room, whilst the guest double bedroom also enjoys an additional guest en-suite. Bedrooms three and four are serviced by a modern family bathroom. Externally there is a large south-facing enclosed rear garden and to the front of the property, there is a garage and a driveway providing off-road parking.

14'2" x 12'4" (4.34 x 3.78)

**Dining Kitchen** 

15'11" x 14'1" (4.86 x 4.30)

**First Floor Landing** 

**Bedroom One** 

12'6" x 9'11" (3.83 x 3.03)

**Bedroom Two** 

11'11" x 11'0" (3.65 x 3.36)