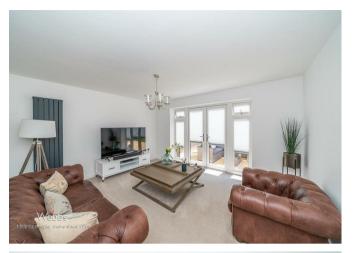

The accommodation comprises an entrance hallway, a guest w.c, a study, a dining room, a living room, and a stunning dining kitchen with integrated appliances. On the first floor, the master bedroom has a dressing area and an en-suite shower room, whilst the guest double bedroom also enjoys an additional guest en-suite. Bedrooms three and four are serviced by a modern family bathroom. Externally there is a large south-facing enclosed rear garden and to the front of the property, there is a garage and a driveway providing off-road parking.

14'2" x 12'4" (4.34 x 3.78)

**Dining Kitchen** 

15'11" x 14'1" (4.86 x 4.30)

**First Floor Landing** 

**Bedroom One** 

12'6" x 9'11" (3.83 x 3.03)

**Bedroom Two** 

11'11" x 11'0" (3.65 x 3.36)