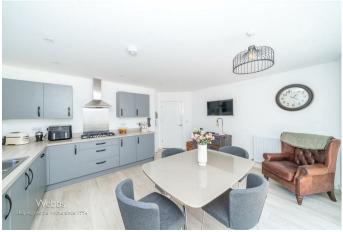

The accommodation comprises an entrance hallway, a guest w.c, a study, a dining room, a living room, and a stunning dining kitchen with integrated appliances. On the first floor, the master bedroom has a dressing area and an en-suite shower room, whilst the guest double bedroom also enjoys an additional guest en-suite. Bedrooms three and four are serviced by a modern family bathroom. Externally there is a large south-facing enclosed rear garden and to the front of the property, there is a garage and a driveway providing off-road parking.

14'2" x 12'4" (4.34 x 3.78)

**Dining Kitchen** 

15'11" x 14'1" (4.86 x 4.30)

**First Floor Landing** 

**Bedroom One** 

12'6" x 9'11" (3.83 x 3.03)

**Bedroom Two** 

11'11" x 11'0" (3.65 x 3.36)