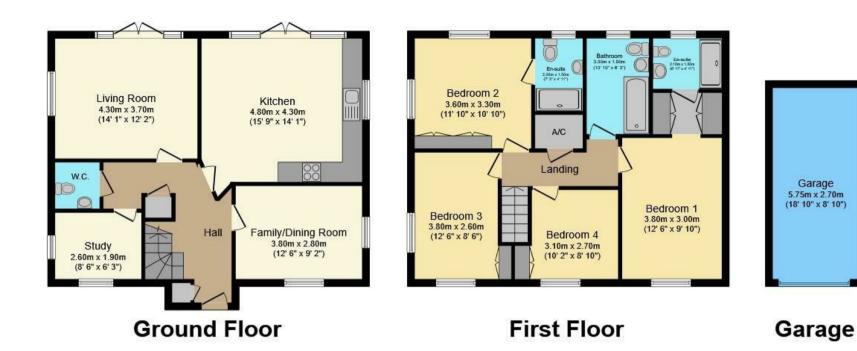

## **Rooms and Dimensions**

**Entrance Hallway** 

**Guest W.C** 

Study

 $8'6" \times 6'3" \; (2.6 \times 1.91)$ 

**Dining Room** 

12'6" x 9'4" (3.82 x 2.86)

**Living Room** 

14'2" x 12'4" (4.34 x 3.78)

**Dining Kitchen** 

15'11" x 14'1" (4.86 x 4.30)

**First Floor Landing** 

**Bedroom One** 

12'6" x 9'11" (3.83 x 3.03)

**Bedroom Two** 

11'11" x 11'0" (3.65 x 3.36)

**Bedroom Three** 

12'6" x 8'9" (3.83 x 2.68)

**Bedroom Four** 

8'11" x 6'10" (2.72 x 2.10)

**Modern Family Bathroom** 

Total floor area 148.6 sq.m. (1,600 sq.ft.) approx

This floor plan is for illustrative purposes only. It is not drawn to scale. Any measurements, floor areas (including any total floor area), openings and orientation are approximate. No details are guaranteed, they cannot be relied upon for any purpose and they do not form part of any agreement. No liability is taken for any error, omission or misstatement. A party must rely upon its own inspection(s). Powered by www.focalagent.com