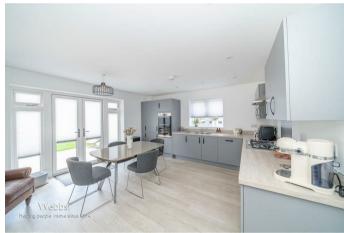

The accommodation comprises an entrance hallway, a guest w.c, a study, a dining room, a living room, and a stunning dining kitchen with integrated appliances. On the first floor, the master bedroom has a dressing area and an en-suite shower room, whilst the guest double bedroom also enjoys an additional guest en-suite. Bedrooms three and four are serviced by a modern family bathroom. Externally there is a large south-facing enclosed rear garden and to the front of the property, there is a garage and a driveway providing off-road parking.

14'2" x 12'4" (4.34 x 3.78)

**Dining Kitchen** 

15'11" x 14'1" (4.86 x 4.30)

**First Floor Landing** 

**Bedroom One** 

12'6" x 9'11" (3.83 x 3.03)

**Bedroom Two** 

11'11" x 11'0" (3.65 x 3.36)