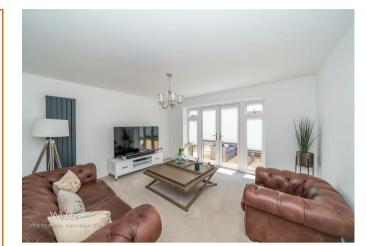

The accommodation comprises an entrance hallway, a guest w.c, a study, a dining room, a living room, and a stunning dining kitchen with integrated appliances. On the first floor, the master bedroom has a dressing area and an en-suite shower room, whilst the guest double bedroom also enjoys an additional guest en-suite. Bedrooms three and four are serviced by a modern family bathroom. Externally there is a large south-facing enclosed rear garden and to the front of the property, there is a garage and a driveway providing off-road parking.

#### Guest W.C

**Study** 8'6" x 6'3" (2.6 x 1.91)

**Dining Room** 12'6" x 9'4" (3.82 x 2.86)

Living Room 14'2" x 12'4" (4.34 x 3.78)

**Dining Kitchen** 15'11" x 14'1" (4.86 x 4.30)

- SOUGHT AFTER VILLAGE LOCATION
- THREE RECEPTION ROOMS
- GUEST W.C
- MODERN FAMILY BATHROOM
- INTERNAL VIEWING IS ESSENTIAL