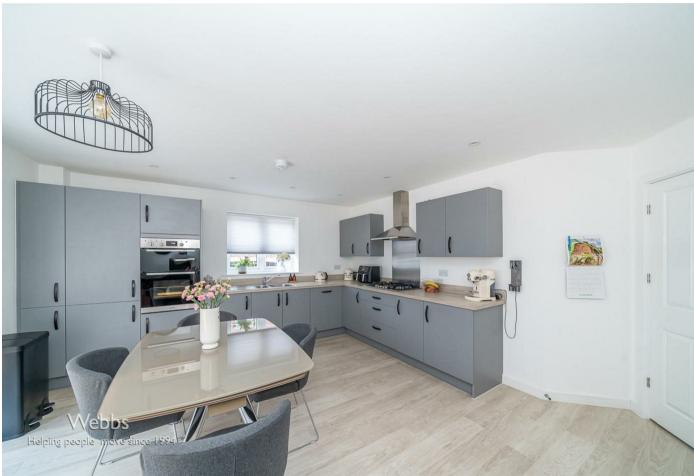

The accommodation comprises an entrance hallway, a guest w.c, a study, a dining room, a living room, and a stunning dining kitchen with integrated appliances. On the first floor, the master bedroom has a dressing area and an en-suite shower room, whilst the guest double bedroom also enjoys an additional guest en-suite. Bedrooms three and four are serviced by a modern family bathroom. Externally there is a large south-facing enclosed rear garden and to the front of the property, there is a garage and a driveway providing off-road parking.

#### Guest W.C

**Study** 8'6" x 6'3" (2.6 x 1.91)

**Dining Room** 12'6" x 9'4" (3.82 x 2.86)

Living Room 14'2" x 12'4" (4.34 x 3.78)

**Dining Kitchen** 15'11" x 14'1" (4.86 x 4.30)

- SOUGHT AFTER VILLAGE LOCATION
- THREE RECEPTION ROOMS
- GUEST W.C
- MODERN FAMILY BATHROOM
- INTERNAL VIEWING IS ESSENTIAL