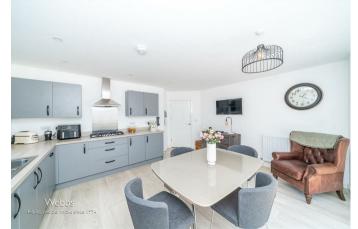

The accommodation comprises an entrance hallway, a guest w.c, a study, a dining room, a living room, and a stunning dining kitchen with integrated appliances. On the first floor, the master bedroom has a dressing area and an en-suite shower room, whilst the guest double bedroom also enjoys an additional guest en-suite. Bedrooms three and four are serviced by a modern family bathroom. Externally there is a large south-facing enclosed rear garden and to the front of the property, there is a garage and a driveway providing off-road parking.

#### Guest W.C

**Study** 8'6" x 6'3" (2.6 x 1.91)

**Dining Room** 12'6" x 9'4" (3.82 x 2.86)

Living Room 14'2" x 12'4" (4.34 x 3.78)

**Dining Kitchen** 15'11" x 14'1" (4.86 x 4.30)

- SOUGHT AFTER VILLAGE LOCATION
- THREE RECEPTION ROOMS
- GUEST W.C
- MODERN FAMILY BATHROOM
- INTERNAL VIEWING IS ESSENTIAL