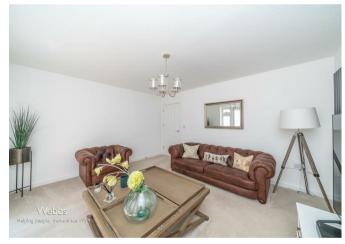

The accommodation comprises an entrance hallway, a guest w.c, a study, a dining room, a living room, and a stunning dining kitchen with integrated appliances. On the first floor, the master bedroom has a dressing area and an en-suite shower room, whilst the guest double bedroom also enjoys an additional guest en-suite. Bedrooms three and four are serviced by a modern family bathroom. Externally there is a large south-facing enclosed rear garden and to the front of the property, there is a garage and a driveway providing off-road parking.

#### Guest W.C

**Study** 8'6" x 6'3" (2.6 x 1.91)

**Dining Room** 12'6" x 9'4" (3.82 x 2.86)

Living Room 14'2" x 12'4" (4.34 x 3.78)

**Dining Kitchen** 15'11" x 14'1" (4.86 x 4.30)

- SOUGHT AFTER VILLAGE LOCATION
- THREE RECEPTION ROOMS
- GUEST W.C
- MODERN FAMILY BATHROOM
- INTERNAL VIEWING IS ESSENTIAL