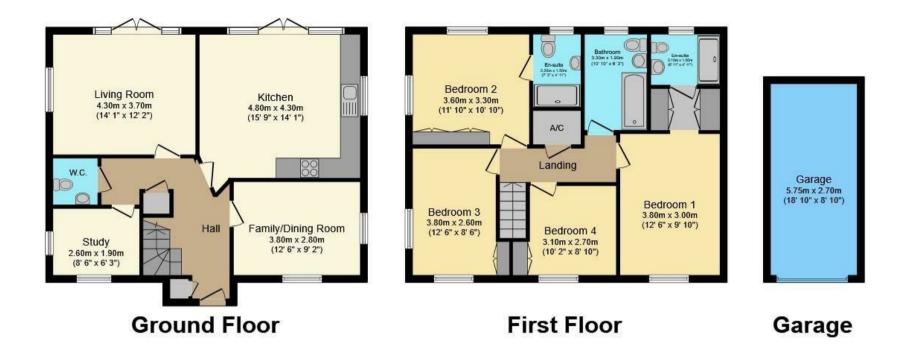

## **Rooms and Dimensions**

**Entrance Hallway** 

#### Guest W.C

**Study** 8'6" x 6'3" (2.6 x 1.91)

**Dining Room** 12'6" x 9'4" (3.82 x 2.86)

Living Room 14'2" x 12'4" (4.34 x 3.78)

**Dining Kitchen** 15'11" x 14'1" (4.86 x 4.30)

- SOUGHT AFTER VILLAGE LOCATION
- THREE RECEPTION ROOMS
- GUEST W.C
- MODERN FAMILY BATHROOM
- INTERNAL VIEWING IS ESSENTIAL

#### **First Floor Landing**

Bedroom One 12'6" x 9'11" (3.83 x 3.03)

**Bedroom Two** 11'11" x 11'0" (3.65 x 3.36)

**Bedroom Three** 12'6" x 8'9" (3.83 x 2.68)

**Bedroom Four** 8'11" x 6'10" (2.72 x 2.10)

**Modern Family Bathroom** 

Total floor area 148.6 sq.m. (1,600 sq.ft.) approx

This floor plan is for illustrative purposes only. It is not drawn to scale. Any measurements, floor areas (including any total floor area), openings and orientation are approximate. No details are guaranteed, they cannot be relied upon for any purpose and they do not form part of any agreement. No liability is taken for any error, omission or misstatement. A party must rely upon its own inspection(s). Powered by www.focalagent.com