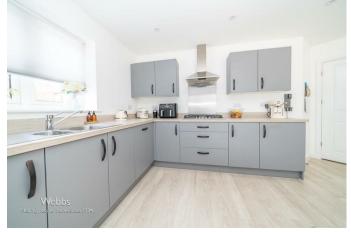

The accommodation comprises an entrance hallway, a guest w.c, a study, a dining room, a living room, and a stunning dining kitchen with integrated appliances. On the first floor, the master bedroom has a dressing area and an en-suite shower room, whilst the guest double bedroom also enjoys an additional guest en-suite. Bedrooms three and four are serviced by a modern family bathroom. Externally there is a large south-facing enclosed rear garden and to the front of the property, there is a garage and a driveway providing off-road parking.

#### Guest W.C

**Study** 8'6" x 6'3" (2.6 x 1.91)

**Dining Room** 12'6" x 9'4" (3.82 x 2.86)

Living Room 14'2" x 12'4" (4.34 x 3.78)

**Dining Kitchen** 15'11" x 14'1" (4.86 x 4.30)

- SOUGHT AFTER VILLAGE LOCATION
- THREE RECEPTION ROOMS
- GUEST W.C
- MODERN FAMILY BATHROOM
- INTERNAL VIEWING IS ESSENTIAL