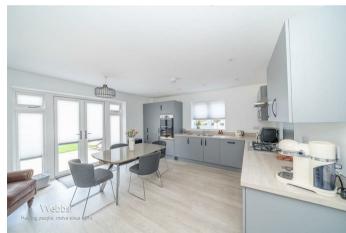

The accommodation comprises an entrance hallway, a guest w.c, a study, a dining room, a living room, and a stunning dining kitchen with integrated appliances. On the first floor, the master bedroom has a dressing area and an en-suite shower room, whilst the guest double bedroom also enjoys an additional guest en-suite. Bedrooms three and four are serviced by a modern family bathroom. Externally there is a large south-facing enclosed rear garden and to the front of the property, there is a garage and a driveway providing off-road parking.

#### Guest W.C

**Study** 8'6" x 6'3" (2.6 x 1.91)

**Dining Room** 12'6" x 9'4" (3.82 x 2.86)

Living Room 14'2" x 12'4" (4.34 x 3.78)

**Dining Kitchen** 15'11" x 14'1" (4.86 x 4.30)

- SOUGHT AFTER VILLAGE LOCATION
- THREE RECEPTION ROOMS
- GUEST W.C
- MODERN FAMILY BATHROOM
- INTERNAL VIEWING IS ESSENTIAL