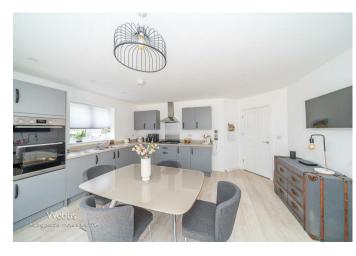

The accommodation comprises an entrance hallway, a guest w.c, a study, a dining room, a living room, and a stunning dining kitchen with integrated appliances. On the first floor, the master bedroom has a dressing area and an en-suite shower room, whilst the guest double bedroom also enjoys an additional guest en-suite. Bedrooms three and four are serviced by a modern family bathroom. Externally there is a large south-facing enclosed rear garden and to the front of the property, there is a garage and a driveway providing off-road parking.

#### Guest W.C

**Study** 8'6" x 6'3" (2.6 x 1.91)

**Dining Room** 12'6" x 9'4" (3.82 x 2.86)

Living Room 14'2" x 12'4" (4.34 x 3.78)

**Dining Kitchen** 15'11" x 14'1" (4.86 x 4.30)

- SOUGHT AFTER VILLAGE LOCATION
- THREE RECEPTION ROOMS
- GUEST W.C
- MODERN FAMILY BATHROOM
- INTERNAL VIEWING IS ESSENTIAL