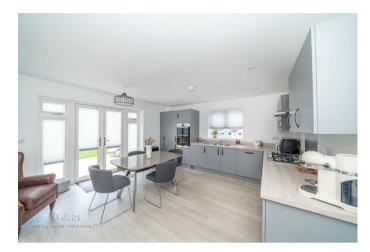

The accommodation comprises an entrance hallway, a guest w.c, a study, a dining room, a living room, and a stunning dining kitchen with integrated appliances. On the first floor, the master bedroom has a dressing area and an en-suite shower room, whilst the guest double bedroom also enjoys an additional guest en-suite. Bedrooms three and four are serviced by a modern family bathroom. Externally there is a large south-facing enclosed rear garden and to the front of the property, there is a garage and a driveway providing off-road parking.

#### Guest W.C

**Study** 8'6" x 6'3" (2.6 x 1.91)

**Dining Room** 12'6" x 9'4" (3.82 x 2.86)

Living Room 14'2" x 12'4" (4.34 x 3.78)

**Dining Kitchen** 15'11" x 14'1" (4.86 x 4.30)

- SOUGHT AFTER VILLAGE LOCATION
- THREE RECEPTION ROOMS
- GUEST W.C
- MODERN FAMILY BATHROOM
- INTERNAL VIEWING IS ESSENTIAL