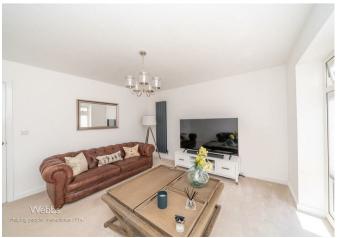

The accommodation comprises an entrance hallway, a guest w.c, a study, a dining room, a living room, and a stunning dining kitchen with integrated appliances. On the first floor, the master bedroom has a dressing area and an en-suite shower room, whilst the guest double bedroom also enjoys an additional guest en-suite. Bedrooms three and four are serviced by a modern family bathroom. Externally there is a large south-facing enclosed rear garden and to the front of the property, there is a garage and a driveway providing off-road parking.

#### Guest W.C

**Study** 8'6" x 6'3" (2.6 x 1.91)

**Dining Room** 12'6" x 9'4" (3.82 x 2.86)

Living Room 14'2" x 12'4" (4.34 x 3.78)

**Dining Kitchen** 15'11" x 14'1" (4.86 x 4.30)

- SOUGHT AFTER VILLAGE LOCATION
- THREE RECEPTION ROOMS
- GUEST W.C
- MODERN FAMILY BATHROOM
- INTERNAL VIEWING IS ESSENTIAL