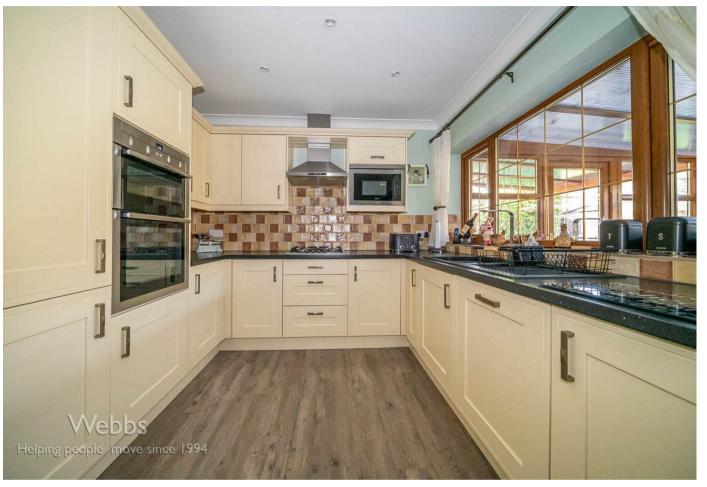

Webbs Estate Agents have pleasure in offering this STUNNING detached bungalow, being beautifully presented throughout and situated in a very desirable area of Cannock Wood. This beautiful home is situated on a generous corner plot and boasts a large landscaped gardens, generous driveway providing ample off road parking and detached garage. Briefly comprises: entrance hallway, impressive lounge, REFITTED kitchen diner, family room/utility room, three double bedrooms and a stunning family shower room.

## **Rooms and Dimensions**

AWAITING VENDOR APPROVAL

THROUGH HALLWAY

GUEST WC

LOUNGE 16'11" x 11'1" (5.16m x 3.40m)

**REFITTED KITCHEN DINER** 16'11" x 8'11" (5.16m x 2.74m)

UTILITY / FAMILY ROOM 16'0" max x 9'1" (4.88m max x 2.77m )