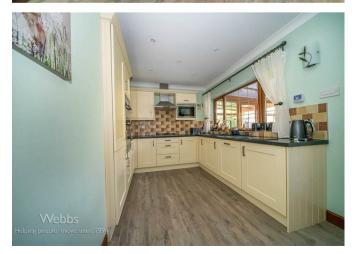

Webbs Estate Agents have pleasure in offering this STUNNING detached bungalow, being beautifully presented throughout and situated in a very desirable area of Cannock Wood. This beautiful home is situated on a generous corner plot and boasts a large landscaped gardens, generous driveway providing ample off road parking and detached garage. Briefly comprises: entrance hallway, impressive lounge, REFITTED kitchen diner, family room/utility room, three double bedrooms and a stunning family shower room.

## **Rooms and Dimensions**

AWAITING VENDOR APPROVAL

THROUGH HALLWAY

GUEST WC

LOUNGE 16'11" x 11'1" (5.16m x 3.40m)

**REFITTED KITCHEN DINER** 16'11" x 8'11" (5.16m x 2.74m)

UTILITY / FAMILY ROOM 16'0" max x 9'1" (4.88m max x 2.77m )