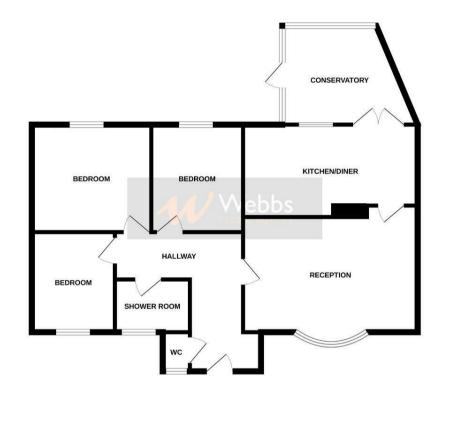

## **Rooms and Dimensions**

AWAITING VENDOR APPROVAL

THROUGH HALLWAY

GUEST WC

LOUNGE 16'11" x 11'1" (5.16m x 3.40m)

**REFITTED KITCHEN DINER** 16'11" x 8'11" (5.16m x 2.74m)

UTILITY / FAMILY ROOM 16'0" max x 9'1" (4.88m max x 2.77m )

BEDROOM ONE 11'6" x 10'5" (3.53m x 3.20m )

BEDROOM TWO 10'5" x 8'11" ( 3.20m x 2.72m )

- EXTENDED BUNGALOW
- LANDSCAPED GARDENS
- FINISHED TO A HIGH STANDARD
- CLOSE TO CANNOCK CHASE

BEDROOM THREE 9'1" x 8'0" (2.79m x 2.44m) STUNNING SHOWER ROOM GENEROUS LANDSCAPED GARDENS DETACHED GARAGE Material Information WB COAL MINING CONNECTIVITY: PARKING PROPERTY TYPE & CONSTRUCTION ROOMS UTILITIES

## GROUND FLOOR

White very accepts to been made to ensure the accuracy of the focusian considered here, measurements of lows , works, clowns and up were there are an approxements and no supervised by status to any very, ensure or an scatterers. They plan is for laterative purposes only and sharido be used to such by any prospective purchaser. The scatter of purchase and applications is built to be used to an or guarantee as to their operativity or efficiency can be given. Made with Melong Co222.