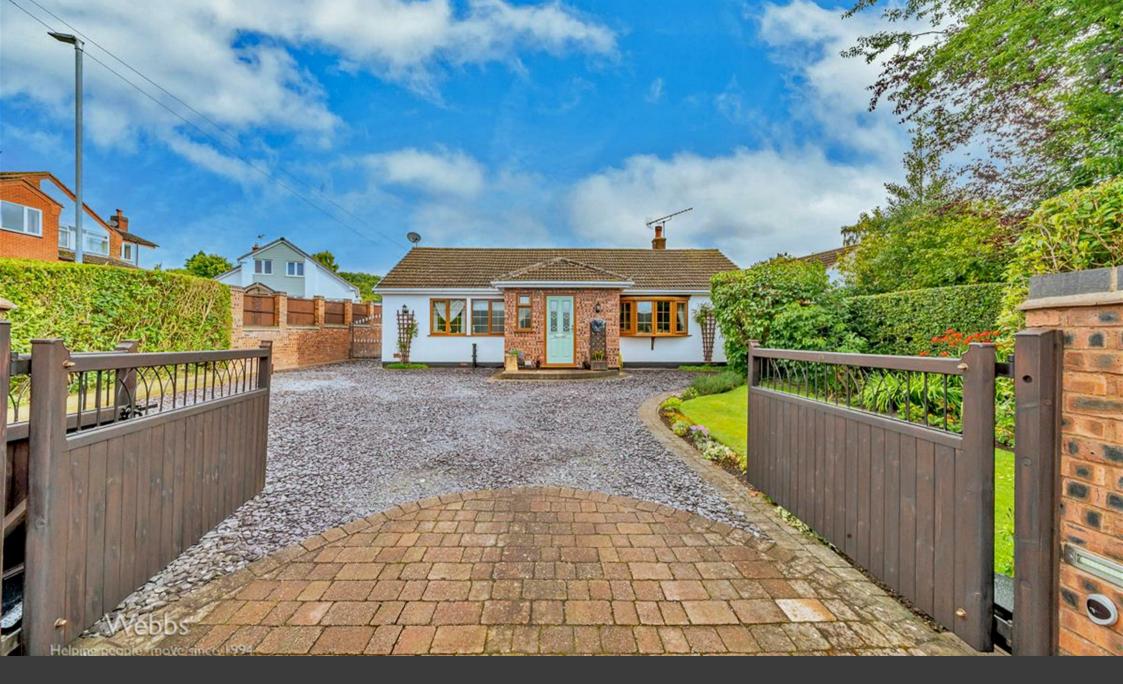

Webbs Estate Agents have pleasure in offering this STUNNING detached bungalow, being beautifully presented throughout and situated in a very desirable area of Cannock Wood. This beautiful home is situated on a generous corner plot and boasts a large landscaped gardens, generous driveway providing ample off road parking and detached garage. Briefly comprises: entrance hallway, impressive lounge, REFITTED kitchen diner, family room/utility room, three double bedrooms and a stunning family shower room.

## **Key Features**

- FABULOUS LOCATION
- GENEROUS PLOT
- LARGE DRIVEWAY
- VIEWING ESSENTIAL

BEDROOM ONE 11'6" x 10'5" (3.53m x 3.20m )

BEDROOM TWO 10'5" x 8'11" ( 3.20m x 2.72m )

- EXTENDED BUNGALOW
- LANDSCAPED GARDENS
- FINISHED TO A HIGH STANDARD
- CLOSE TO CANNOCK CHASE

BEDROOM THREE 9'1" x 8'0" (2.79m x 2.44m) STUNNING SHOWER ROOM GENEROUS LANDSCAPED GARDENS DETACHED GARAGE Material Information WB COAL MINING CONNECTIVITY: PARKING PROPERTY TYPE & CONSTRUCTION ROOMS UTILITIES