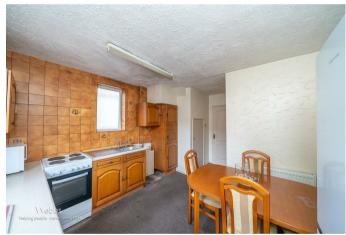

## **Rooms and Dimensions**

AWAITING VENDOR APPROVAL

THROUGH HALLWAY

LOUNGE

14'0" x 11'5" (4.28m x 3.5m)

**KITCHEN DINER** 

14'11" x 11'5" (4.55m x 3.48m)

**REAR LOBBY** 

**UTILITY ROOM** 

7'3" x 6'2" (2.22m x 1.88m)

LANDING

**BEDROOM ONE** 

12'0" x 10'4" (3.66m x 3.15m)

**BEDROOM TWO** 

11'1" x 6'7" (3.40m x 2.01m)

**BEDROOM THREE** 