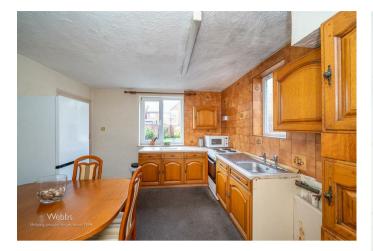

## **Rooms and Dimensions**

AWAITING VENDOR APPROVAL

THROUGH HALLWAY

LOUNGE

14'0" x 11'5" (4.28m x 3.5m)

**KITCHEN DINER** 

14'11" x 11'5" (4.55m x 3.48m)

**REAR LOBBY** 

**UTILITY ROOM** 

7'3" x 6'2" (2.22m x 1.88m)

LANDING

**BEDROOM ONE** 

12'0" x 10'4" (3.66m x 3.15m)

**BEDROOM TWO** 

11'1" x 6'7" (3.40m x 2.01m)

**BEDROOM THREE** 