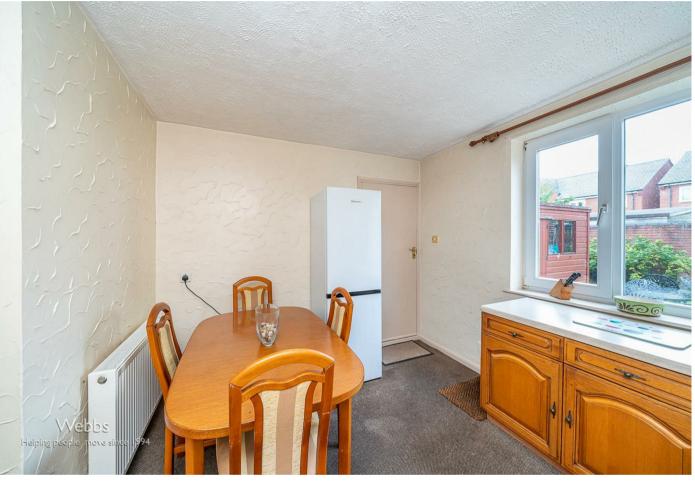

**UTILITY ROOM** 

7'3" x 6'2" (2.22m x 1.88m)

LANDING

**BEDROOM ONE** 

12'0" x 10'4" (3.66m x 3.15m)

**BEDROOM TWO** 

11'1" x 6'7" (3.40m x 2.01m)

**BEDROOM THREE** 