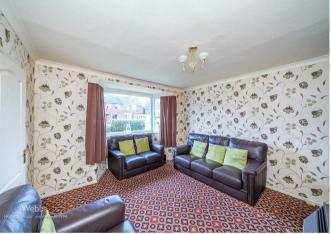

## **Rooms and Dimensions**

AWAITING VENDOR APPROVAL

THROUGH HALLWAY

LOUNGE

14'0" x 11'5" (4.28m x 3.5m)

**KITCHEN DINER** 

14'11" x 11'5" (4.55m x 3.48m)

**REAR LOBBY** 