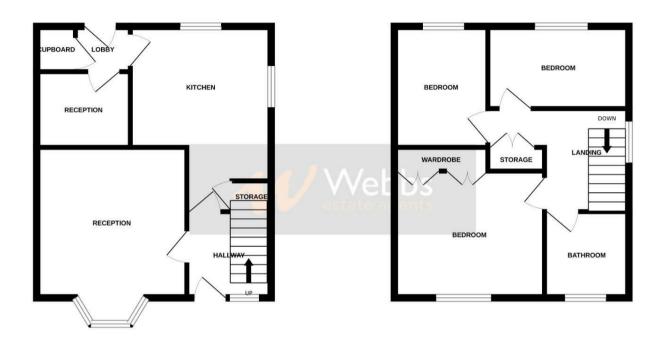

## **Rooms and Dimensions**

AWAITING VENDOR APPROVAL

THROUGH HALLWAY

LOUNGE

14'0" x 11'5" (4.28m x 3.5m)

**KITCHEN DINER** 

14'11" x 11'5" (4.55m x 3.48m)

**REAR LOBBY** 

**UTILITY ROOM** 

7'3" x 6'2" (2.22m x 1.88m)

LANDING

**BEDROOM ONE** 

12'0" x 10'4" (3.66m x 3.15m)

**BEDROOM TWO** 

11'1" x 6'7" (3.40m x 2.01m)

**BEDROOM THREE** 

9'8" x 7'2" (2.95m x 2.20m)

REFITTED SHOWER ROOM

6'8" x 6'7" (2.04m x 2.01m)

FRONT & REAR GARDENS

**PRIVATE DRIVEWAY** 

**Auctioneers comments** 

GROUND FLOOR 1ST FLOOR

Whits every attempt has been made to ensure the accuracy of the facopian contained here, measurements of doors, windows, rooms and my other lems are approximate and not responsibility is laten for any error, omission or mis-statement. This plan is for illustrative purposes only and should be used as such by any prospective purchaser. The services, systems and appliances shown have not been tested and no guarantee as to their operability or efficiency can be given.