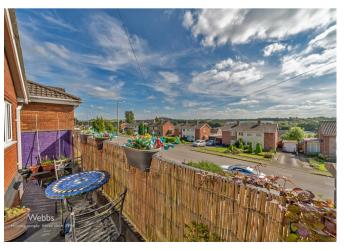

On the first floor, there is a dining kitchen, a spacious lounge with a balcony, a large family bathroom, and two further double bedrooms, one with an en-suite shower room.

Externally the property has an enclosed four-tiered garden area that has a side gate and access to the back garden from the front. There is also a driveway for several vehicles.

First floor landing

Kitchen/ Diner

19'3" x 9'0" (5.884 x 2.745)

Lounge with Balcony

19'3" x 14'1" (5.876 x 4.300)

**Family Bathroom** 

9'1" x 6'10" (2.783 x 2.101)

Bedroom Two