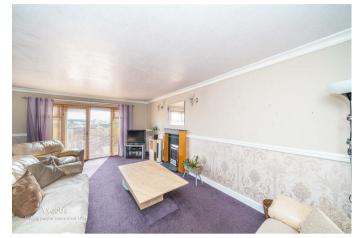

On the first floor, there is a dining kitchen, a spacious lounge with a balcony, a large family bathroom, and two further double bedrooms, one with an en-suite shower room.

Externally the property has an enclosed four-tiered garden area that has a side gate and access to the back garden from the front. There is also a driveway for several vehicles.

First floor landing

Kitchen/ Diner

19'3" x 9'0" (5.884 x 2.745)

Lounge with Balcony

19'3" x 14'1" (5.876 x 4.300)

**Family Bathroom** 

9'1" x 6'10" (2.783 x 2.101)

Bedroom Two