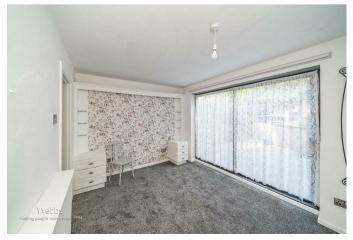

On the first floor, there is a dining kitchen, a spacious lounge with a balcony, a large family bathroom, and two further double bedrooms, one with an en-suite shower room.

Externally the property has an enclosed four-tiered garden area that has a side gate and access to the back garden from the front. There is also a driveway for several vehicles.

First floor landing

Kitchen/ Diner

19'3" x 9'0" (5.884 x 2.745)

Lounge with Balcony

19'3" x 14'1" (5.876 x 4.300)

**Family Bathroom** 

9'1" x 6'10" (2.783 x 2.101)

Bedroom Two