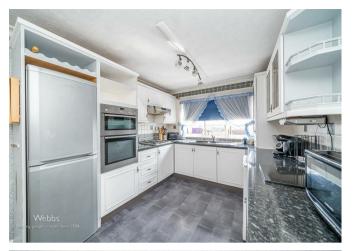

On the first floor, there is a dining kitchen, a spacious lounge with a balcony, a large family bathroom, and two further double bedrooms, one with an en-suite shower room.

Externally the property has an enclosed four-tiered garden area that has a side gate and access to the back garden from the front. There is also a driveway for several vehicles.

First floor landing

Kitchen/ Diner

19'3" x 9'0" (5.884 x 2.745)

Lounge with Balcony

19'3" x 14'1" (5.876 x 4.300)

**Family Bathroom** 

9'1" x 6'10" (2.783 x 2.101)

Bedroom Two