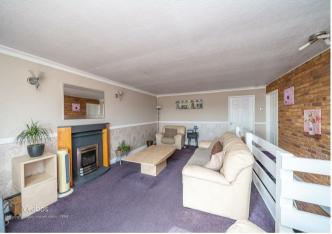

On the first floor, there is a dining kitchen, a spacious lounge with a balcony, a large family bathroom, and two further double bedrooms, one with an en-suite shower room.

Externally the property has an enclosed four-tiered garden area that has a side gate and access to the back garden from the front. There is also a driveway for several vehicles.

First floor landing

Kitchen/ Diner

19'3" x 9'0" (5.884 x 2.745)

Lounge with Balcony

19'3" x 14'1" (5.876 x 4.300)

**Family Bathroom** 

9'1" x 6'10" (2.783 x 2.101)

Bedroom Two