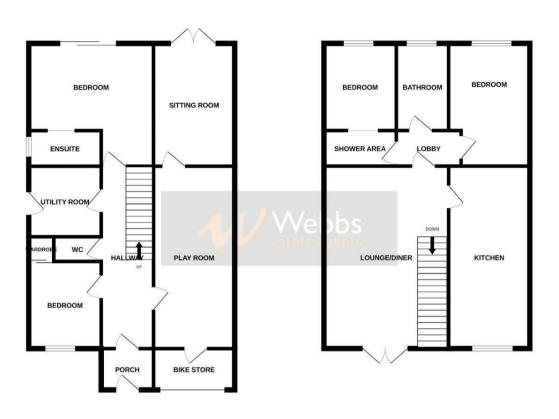

## **Rooms and Dimensions**

**Entrance Porch** 

**Entrance Hallway** 

**Guest W.C** 

**Re-fitted Utility Room** 

7'10" x 5'3" (2.402 x 1.612)

Downstairs Office/converted garage

15'8" x 9'0" (4.779 x 2.754)

Family Room/ Playroom

13'10" x 8'5" (4.234 x 2.575)

**Master Bedroom** 

14'1" x 13'5" (4.301 x 4.113)

Re-fitted En-suite Shower Room

7'8" x 3'11" (2.343 x 1.204)

**Bedroom Four** 

9'7" x 7'11" (2.931 x 2.417)

First floor landing

Kitchen/ Diner

19'3" x 9'0" (5.884 x 2.745)

Lounge with Balcony

19'3" x 14'1" (5.876 x 4.300)

**Family Bathroom** 

9'1" x 6'10" (2.783 x 2.101)

Bedroom Two

13'5" x 8'4" (4.114 x 2.563)

Bedroom Three

9'1" x 7'4" (2.790 x 2.245)

**En-suite Shower Room** 

**Enclosed Tiered Rear Garden** 

Driveway

Identification checks - C

GROUND FLOOR 1ST FLOOR

What severy attent to be been made to requer the scoracy of the doops or ordance here, necessarisments of doors, wholever, occars and any other items are approximate and an expressibility to taken for any error, prospective purchases. The services, systems and applicances shown have not been tested and no guarantee as to their operability or efficiency can be given.