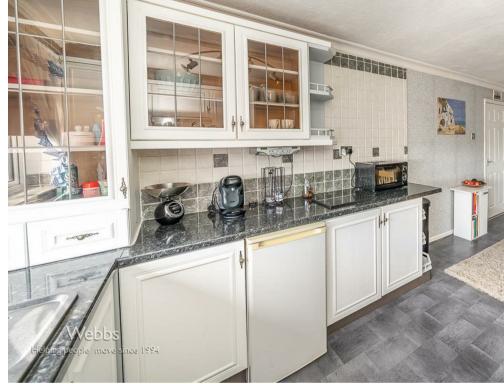

On the first floor, there is a dining kitchen, a spacious lounge with a balcony, a large family bathroom, and two further double bedrooms, one with an en-suite shower room.

Externally the property has an enclosed four-tiered garden area that has a side gate and access to the back garden from the front. There is also a driveway for several vehicles.

First floor landing

Kitchen/ Diner

19'3" x 9'0" (5.884 x 2.745)

Lounge with Balcony

19'3" x 14'1" (5.876 x 4.300)

**Family Bathroom** 

9'1" x 6'10" (2.783 x 2.101)

Bedroom Two