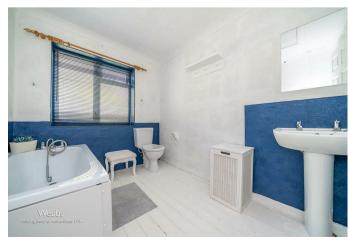

First floor landing

Kitchen/ Diner

19'3" x 9'0" (5.884 x 2.745)

Lounge with Balcony

19'3" x 14'1" (5.876 x 4.300)

**Family Bathroom** 

9'1" x 6'10" (2.783 x 2.101)

Bedroom Two