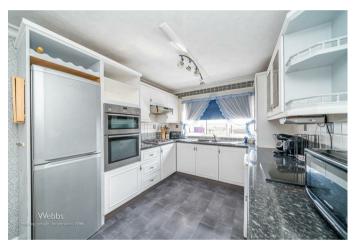

On the first floor, there is a dining kitchen, a spacious lounge with a balcony, a large family bathroom, and two further double bedrooms, one with an en-suite shower room.

Externally the property has an enclosed four-tiered garden area that has a side gate and access to the back garden from the front. There is also a driveway for several vehicles.

First floor landing

Kitchen/ Diner

19'3" x 9'0" (5.884 x 2.745)

Lounge with Balcony

19'3" x 14'1" (5.876 x 4.300)

**Family Bathroom** 

9'1" x 6'10" (2.783 x 2.101)

Bedroom Two