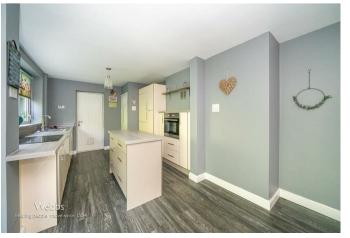

In brief consisting of entrance hallway, spacious lounge with opening into the refitted modern kitchen with external door opening into the tandem garage, the sunroom completes the ground floor accommodation.

## **Rooms and Dimensions**

**ENTRANCE HALLWAY** 

LOUNGE

13'10" x 10'11" (4.23 x 3.34)

**SPACIOUS KITCHEN DINER** 

20'5" x 9'0" (6.23 x 2.76)

**SUN ROOM** 

10'1" x 8'0" (3.09 x 2.45)