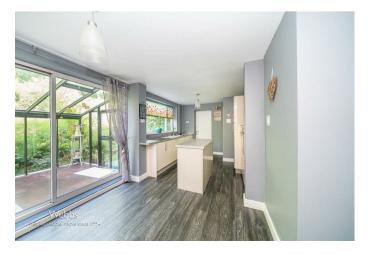

In brief consisting of entrance hallway, spacious lounge with opening into the refitted modern kitchen with external door opening into the tandem garage, the sunroom completes the ground floor accommodation.

## **Rooms and Dimensions**

**ENTRANCE HALLWAY** 

LOUNGE

13'10" x 10'11" (4.23 x 3.34)

**SPACIOUS KITCHEN DINER** 

20'5" x 9'0" (6.23 x 2.76)

**SUN ROOM** 

10'1" x 8'0" (3.09 x 2.45)