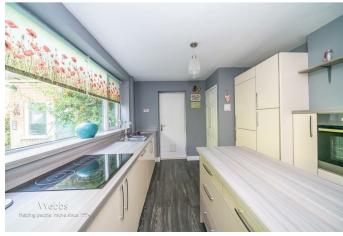

In brief consisting of entrance hallway, spacious lounge with opening into the refitted modern kitchen with external door opening into the tandem garage, the sunroom completes the ground floor accommodation.

## **Rooms and Dimensions**

**ENTRANCE HALLWAY** 

LOUNGE

13'10" x 10'11" (4.23 x 3.34)

**SPACIOUS KITCHEN DINER** 

20'5" x 9'0" (6.23 x 2.76)

**SUN ROOM** 

10'1" x 8'0" (3.09 x 2.45)