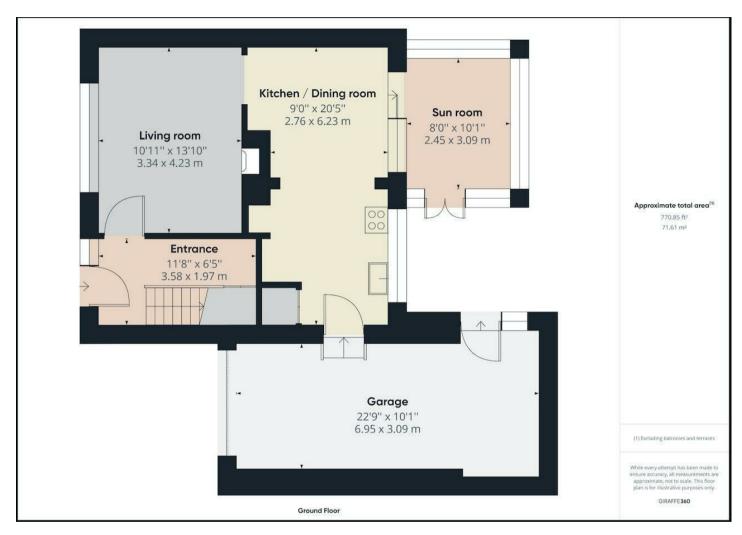

## **Rooms and Dimensions**

**ENTRANCE HALLWAY** 

LOUNGE

13'10" x 10'11" (4.23 x 3.34)

**SPACIOUS KITCHEN DINER** 

20'5" x 9'0" (6.23 x 2.76)

**SUN ROOM** 

10'1" x 8'0" (3.09 x 2.45)

INTEGRAL TANDEM GARAGE

22'9" x 10'1" (6.95 x 3.09)

LANDING

**BEDROOM ONE WITH BALCONY** 

15'5" x 9'11" (4.70 x 3.03)

**BEDROOM TWO** 

13'8" x 10'7" (4.19 x 3.25)

**BEDROOM THREE** 

10'11" x 10'9" (3.33 x 3.30)

**BEDROOM FOUR** 

9'6" x 6'6" (2.92 x 2.00)

BATHROOM

6'3" x 5'9" (1.92 x 1.77)

TIERED REAR GARDEN

FRONT GARDEN AND DRIVEWAY

FOR A VIEWING PLEASE CALL 01543 468846