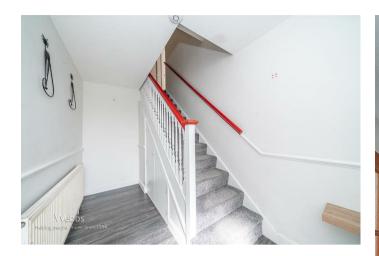

## **Rooms and Dimensions**

**ENTRANCE HALLWAY** 

LOUNGE

13'10" x 10'11" (4.23 x 3.34)

**SPACIOUS KITCHEN DINER** 

20'5" x 9'0" (6.23 x 2.76)

**SUN ROOM** 

10'1" x 8'0" (3.09 x 2.45)