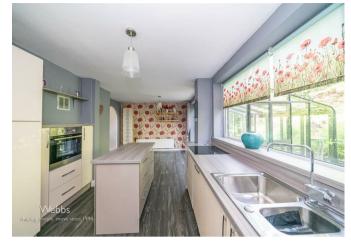

In brief consisting of entrance hallway, spacious lounge with opening into the refitted modern kitchen with external door opening into the tandem garage, the sunroom completes the ground floor accommodation.

## **Rooms and Dimensions**

**ENTRANCE HALLWAY** 

LOUNGE

13'10" x 10'11" (4.23 x 3.34)

**SPACIOUS KITCHEN DINER** 

20'5" x 9'0" (6.23 x 2.76)

**SUN ROOM** 

10'1" x 8'0" (3.09 x 2.45)