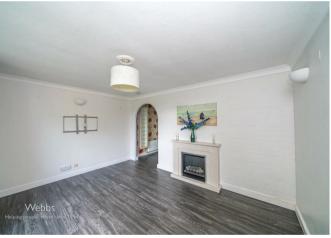

In brief consisting of entrance hallway, spacious lounge with opening into the refitted modern kitchen with external door opening into the tandem garage, the sunroom completes the ground floor accommodation.

## **Rooms and Dimensions**

**ENTRANCE HALLWAY** 

LOUNGE

13'10" x 10'11" (4.23 x 3.34)

**SPACIOUS KITCHEN DINER** 

20'5" x 9'0" (6.23 x 2.76)

**SUN ROOM** 

10'1" x 8'0" (3.09 x 2.45)