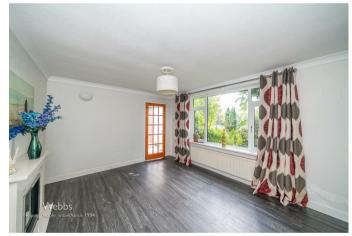

## **Rooms and Dimensions**

**ENTRANCE HALLWAY** 

LOUNGE

13'10" x 10'11" (4.23 x 3.34)

**SPACIOUS KITCHEN DINER** 

20'5" x 9'0" (6.23 x 2.76)

**SUN ROOM** 

10'1" x 8'0" (3.09 x 2.45)