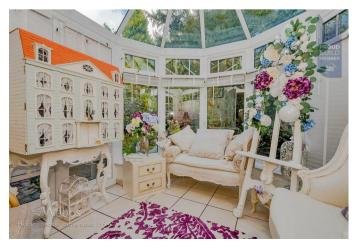

## **Rooms and Dimensions**

AWAITING VENDOR APPROVAL

**ENTRANCE HALLWAY** 

SPACIOUS LOUNGE

12'9" x 14'3" (3.91m x 4.36m)

KITCHEN DINER

16'2" x 10'10" (4.93m x 3.31m)

**CONSERVATORY** 