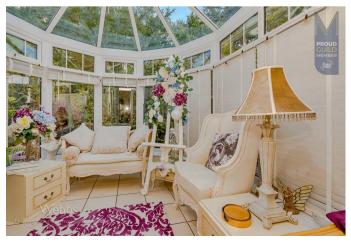

## **Rooms and Dimensions**

AWAITING VENDOR APPROVAL

**ENTRANCE HALLWAY** 

SPACIOUS LOUNGE

12'9" x 14'3" (3.91m x 4.36m)

KITCHEN DINER

16'2" x 10'10" (4.93m x 3.31m)

**CONSERVATORY** 