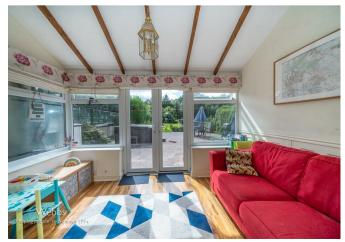

**CONSERVATORY** 11'4" x 7'2" (3.45m x 2.18m )

**REFITTED KITCHEN** 14'0" x 8'2" (4.27m x 2.49m )

REAR LOBBY

GUEST WC

- DECEPTIVELY SPACIOUS
- SOUGHT AFTER LOCATION
- REFITTED MODERN KITCHEN
- CONSERVATORY