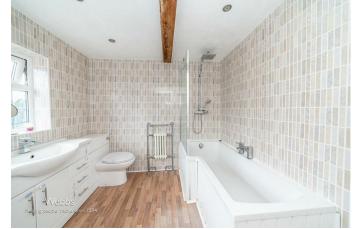

## LANDING

BEDROOM ONE 11'2" x 11'0" (3.40m x 3.35m)

BEDROOM TWO 11'2" x 11'2" (3.40m x 3.40m)

**BEDROOM THREE** 12'8" x 8'0" (3.86m x 2.44m )

**FAMILY BATHROOM** 9'1" x 8'3" (2.77m x 2.51m )

SUBSTANIAL REAR GARDEN