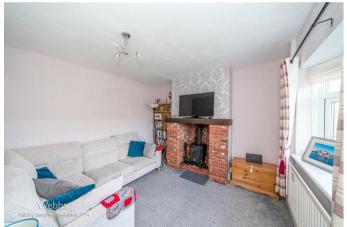

## **Rooms and Dimensions**

AWAITING VENDOR APPROVAL

ENTRANCE HALLWAY

**DINING ROOM / SNUG** 11'0" x 11'0" (3.36m x 3.37m)

GENEROUS LOUNGE DINER 20'6" x 12'0" (6.25m x 3.66m )

**BEDROOM FOUR / SITTING ROOM** 16'6" x 8'3" (5.03m x 2.54m)