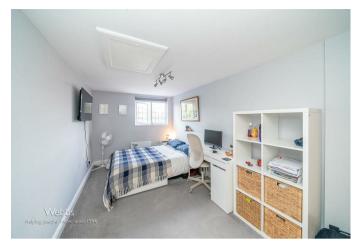

## **Rooms and Dimensions**

AWAITING VENDOR APPROVAL

ENTRANCE HALLWAY

**DINING ROOM / SNUG** 11'0" x 11'0" (3.36m x 3.37m)

GENEROUS LOUNGE DINER 20'6" x 12'0" (6.25m x 3.66m )

**BEDROOM FOUR / SITTING ROOM** 16'6" x 8'3" (5.03m x 2.54m)

**CONSERVATORY** 11'4" x 7'2" (3.45m x 2.18m )

**REFITTED KITCHEN** 14'0" x 8'2" (4.27m x 2.49m )

REAR LOBBY

GUEST WC

- DECEPTIVELY SPACIOUS
- SOUGHT AFTER LOCATION
- REFITTED MODERN KITCHEN
- CONSERVATORY