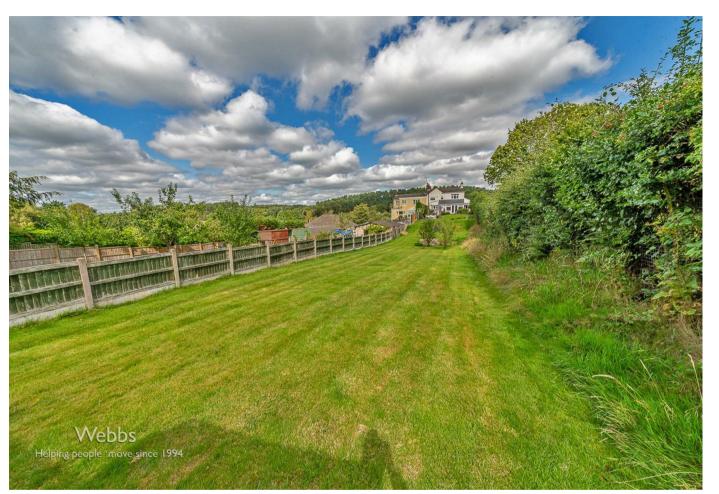

## Summary

1/3 ACRE (HAD PREVIOUS STABLES AND PADDOCK WITH DIRECT ACCESS ON HEDNESFORD HILLS AT REAR) \*\* BUILT IN 1881 \*\* EARLY VIEWING ADVISABLE \*\* FABULOUS VIEWS \*\* VIEWING ESSENTIAL \*\*

Webb' have pleasure in offering this very well presented Victorian Cottage situated in a highly sought after location with superb elevated views across Cannock Chase. This deceptively spacious family home has been very well maintained and upgraded by the current owners, situated in An Area Of Outstanding Natural Beauty, with direct access onto the Hednesford Hills to the rear. Having a wealth of character and original features Throughout. Briefly comprising; entrance hallway, lounge/snug, lounge diner, sitting room / Bedroom Four conservatory, refitted kitchen, guest WC, rear lobby, three double bedrooms, refitted luxury bathroom ample road aparking and extensive private rear gardens. The viewer will not be disappointed with the standard of this desirable accommodation.

## LANDING

BEDROOM ONE 11'2" x 11'0" (3.40m x 3.35m)

BEDROOM TWO 11'2" x 11'2" (3.40m x 3.40m)

**BEDROOM THREE** 12'8" x 8'0" (3.86m x 2.44m )

**FAMILY BATHROOM** 9'1" x 8'3" (2.77m x 2.51m )

SUBSTANIAL REAR GARDEN