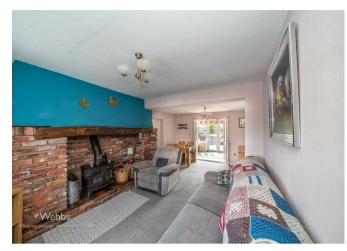

## **Rooms and Dimensions**

AWAITING VENDOR APPROVAL

ENTRANCE HALLWAY

**DINING ROOM / SNUG** 11'0" x 11'0" (3.36m x 3.37m)

GENEROUS LOUNGE DINER 20'6" x 12'0" (6.25m x 3.66m )

**BEDROOM FOUR / SITTING ROOM** 16'6" x 8'3" (5.03m x 2.54m)