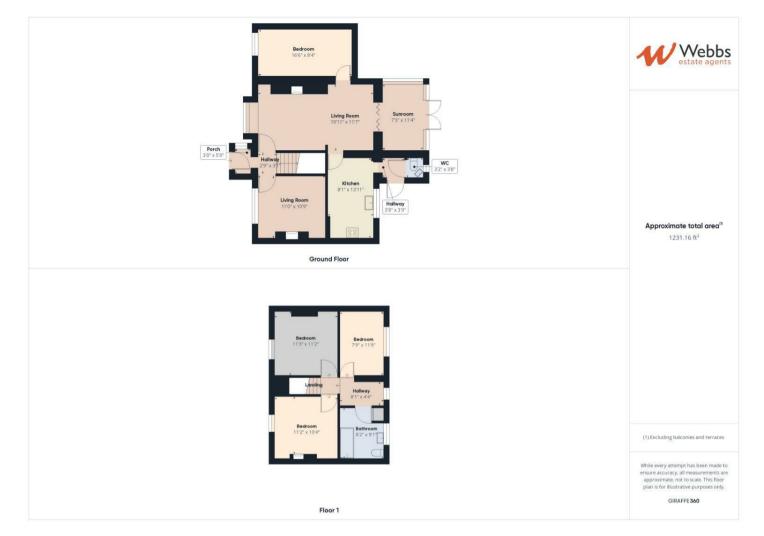

## **Rooms and Dimensions**

AWAITING VENDOR APPROVAL

ENTRANCE HALLWAY

**DINING ROOM / SNUG** 11'0" x 11'0" (3.36m x 3.37m)

GENEROUS LOUNGE DINER 20'6" x 12'0" (6.25m x 3.66m )

**BEDROOM FOUR / SITTING ROOM** 16'6" x 8'3" (5.03m x 2.54m)

**CONSERVATORY** 11'4" x 7'2" (3.45m x 2.18m )

**REFITTED KITCHEN** 14'0" x 8'2" (4.27m x 2.49m )

REAR LOBBY

GUEST WC

- DECEPTIVELY SPACIOUS
- SOUGHT AFTER LOCATION
- REFITTED MODERN KITCHEN
- CONSERVATORY

## LANDING

BEDROOM ONE 11'2" x 11'0" (3.40m x 3.35m)

BEDROOM TWO 11'2" x 11'2" (3.40m x 3.40m)

**BEDROOM THREE** 12'8" x 8'0" (3.86m x 2.44m )

**FAMILY BATHROOM** 9'1" x 8'3" (2.77m x 2.51m )

SUBSTANIAL REAR GARDEN