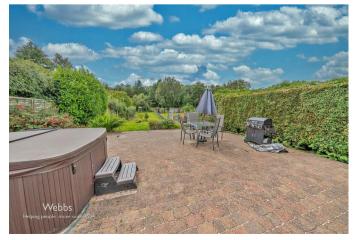

## LANDING

BEDROOM ONE 11'2" x 11'0" (3.40m x 3.35m)

BEDROOM TWO 11'2" x 11'2" (3.40m x 3.40m)

**BEDROOM THREE** 12'8" x 8'0" (3.86m x 2.44m )

**FAMILY BATHROOM** 9'1" x 8'3" (2.77m x 2.51m )

SUBSTANIAL REAR GARDEN