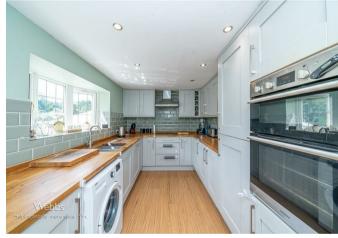

**CONSERVATORY** 11'4" x 7'2" (3.45m x 2.18m )

**REFITTED KITCHEN** 14'0" x 8'2" (4.27m x 2.49m )

REAR LOBBY

GUEST WC

- DECEPTIVELY SPACIOUS
- SOUGHT AFTER LOCATION
- REFITTED MODERN KITCHEN
- CONSERVATORY