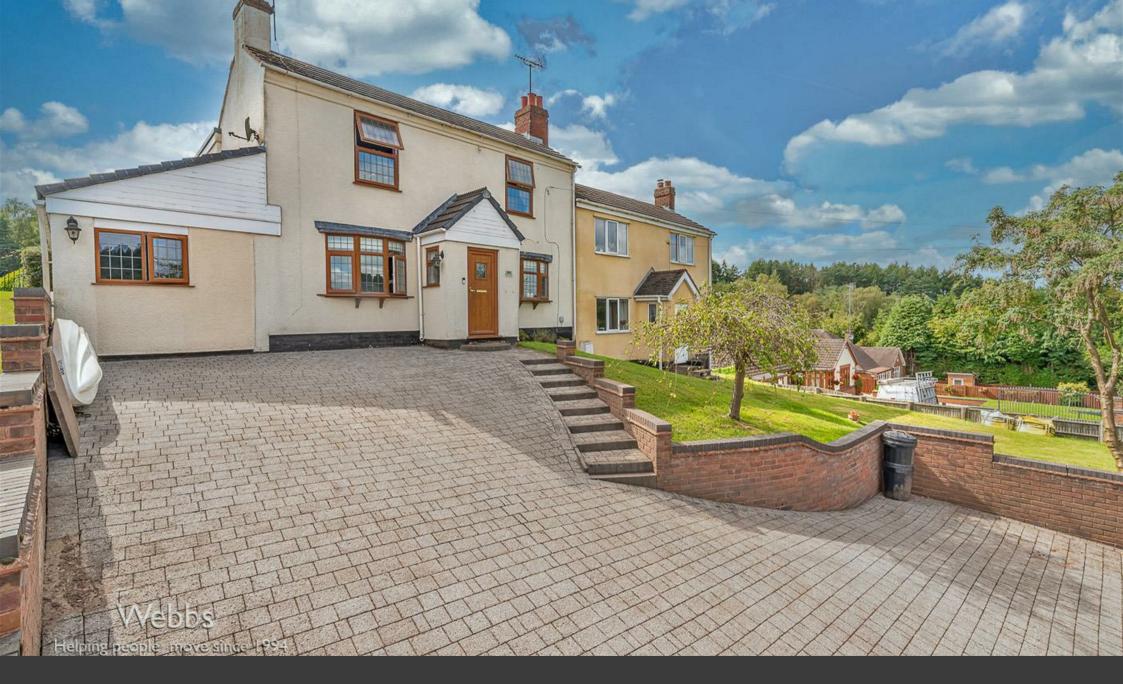

Rawnsley Road | Hednesford, Cannock | WS12 1RD Offers Over £375,000

## Summary

1/3 ACRE (HAD PREVIOUS STABLES AND PADDOCK WITH DIRECT ACCESS ON HEDNESFORD HILLS AT REAR) \*\* BUILT IN 1881 \*\* EARLY VIEWING ADVISABLE \*\* FABULOUS VIEWS \*\* VIEWING ESSENTIAL \*\*

Webb' have pleasure in offering this very well presented Victorian Cottage situated in a highly sought after location with superb elevated views across Cannock Chase. This deceptively spacious family home has been very well maintained and upgraded by the current owners, situated in An Area Of Outstanding Natural Beauty, with direct access onto the Hednesford Hills to the rear. Having a wealth of character and original features Throughout. Briefly comprising; entrance hallway, lounge/snug, lounge diner, sitting room / Bedroom Four conservatory, refitted kitchen, guest WC, rear lobby, three double bedrooms, refitted luxury bathroom ample road aparking and extensive private rear gardens. The viewer will not be disappointed with the standard of this desirable accommodation.

PRIVATE DRIVEWAY

COAL MINING CONNECTIVITY: PARKING

Webbs Estate Agents - endeavour to maintain accurate depictions of properties in Virtual Tours, Floor Plans and descriptions, however, these are intended only as a guide and purchasers must satisfy themselves by personal inspection.