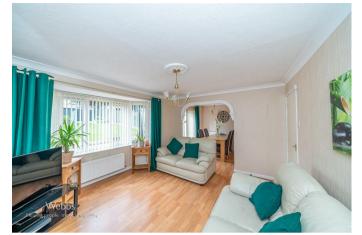

LOUNGE

14'2" x 12'9" (4.32m x 3.89m)

**DINING ROOM** 

8'11" x 8'0" (2.72m x 2.46m)

LANDING

BEDROOM ONE

11'3" x 11'0" (3.43m x 3.36m)

**ENSUITE SHOWER ROOM** 