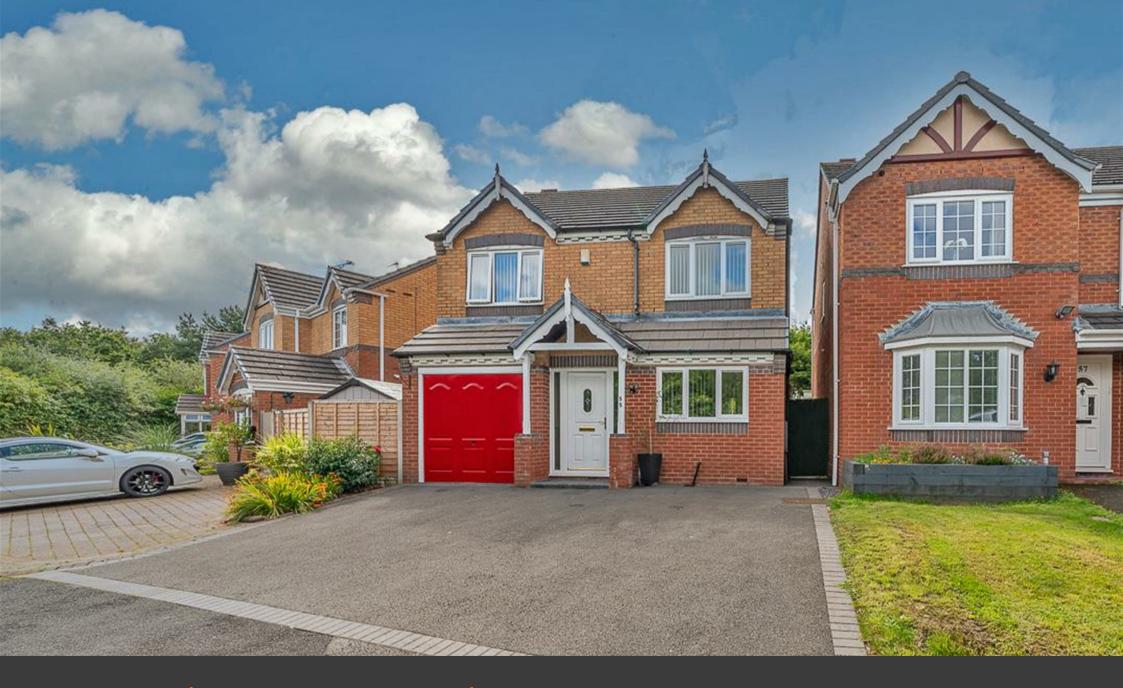

Deavall Way | Heath Hayes, Cannock | WS11 7ZB Offers In The Region Of £340,000

Webbs Estate Agents have pleasure in offering this well presented detached family home, situated in a popular location, being close to all local amenities, shops and schools. Briefly comprising: through hallway, guest WC, breakfast kitchen, lounge, dining room, landing, four bedrooms, family bathroom and ensuite to master. Externally the private is approach vie a secluded driveway leading to private driveway, having and integral garage and enclosed rear garden.

11'5" x 6'10" (3.49m x 2.09m)

PRIVATE DRIVEWAY

**INTEGRAL GARAGE** 

**FULLY ENCLOSED REAR GARDEN** 

GROUND FLOOR 1ST FLOOR

Whitst every attempt has been made to ensure the accuracy of the feospian contained here, measurements of doors, witnows, rooms and any other litera are approximate and not negroushibity at least not any error, omession or mis-statement. This plan is for illustrative purposes only and should be used as such by any prospective purchaser. The splan is for illustrative purposes only and should be used as such by any prospective purchaser. The splan is for illustrative purpose only and should be used as such by any prospective purchaser. The splan is of the individual purposes only and should be used as to their operability or efficiency can be given.