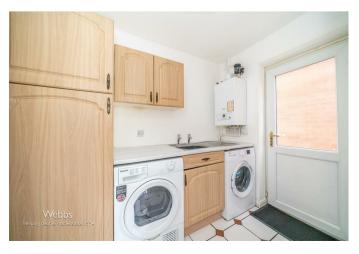

## **Rooms and Dimensions**

AWAITING VENDOR APPROVAL

THROUGH HALLWAY

**GUEST WC** 

**BREAKFAST KITCHEN** 

11'3" x 8'2" (3.45m x 2.51m)

**UTILITY ROOM** 

8'0" x 5'6" (2.44m x 1.68m)