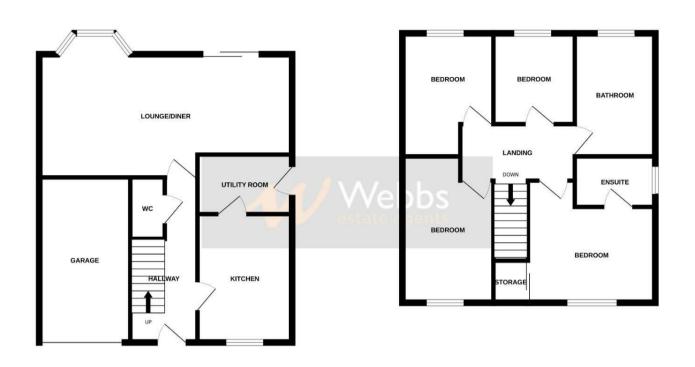

## **Rooms and Dimensions**

AWAITING VENDOR APPROVAL

THROUGH HALLWAY

**GUEST WC** 

**BREAKFAST KITCHEN** 

11'3" x 8'2" (3.45m x 2.51m)

**UTILITY ROOM** 

8'0" x 5'6" (2.44m x 1.68m)

LOUNGE

14'2" x 12'9" (4.32m x 3.89m)

**DINING ROOM** 

8'11" x 8'0" (2.72m x 2.46m)

LANDING

BEDROOM ONE

11'3" x 11'0" (3.43m x 3.36m)

**ENSUITE SHOWER ROOM** 

6'9" x 5'5"n (2.08m x 1.66n)

**BEDROOM TWO** 

11'1" x 7'10" (3.39m x 2.39m)

**BEDROOM THREE** 

10'5" x 7'9" (3.20m x 2.38m)

BEDROOM FOUR

9'1" x 7'5" (2.77m x 2.28m)

**FAMILY BATHROOM** 

11'5" x 6'10" (3.49m x 2.09m)

PRIVATE DRIVEWAY

**INTEGRAL GARAGE** 

**FULLY ENCLOSED REAR GARDEN** 

GROUND FLOOR 1ST FLOOR

Whitst every attempt has been made to ensure the accuracy of the feospian contained here, measurements of doors, witnows, rooms and any other litera are approximate and not negroushibity at least not any error, omession or mis-statement. This plan is for illustrative purposes only and should be used as such by any prospective purchaser. The splan is for illustrative purposes only and should be used as such by any prospective purchaser. The splan is for illustrative purpose only and should be used as such by any prospective purchaser. The splan is of the individual purposes only and should be used as to their operability or efficiency can be given.