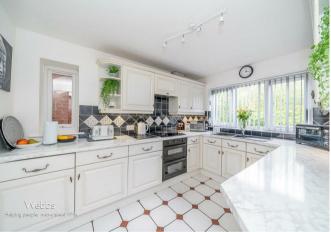

## **Rooms and Dimensions**

AWAITING VENDOR APPROVAL

THROUGH HALLWAY

**GUEST WC** 

**BREAKFAST KITCHEN** 

11'3" x 8'2" (3.45m x 2.51m)

**UTILITY ROOM** 

8'0" x 5'6" (2.44m x 1.68m)