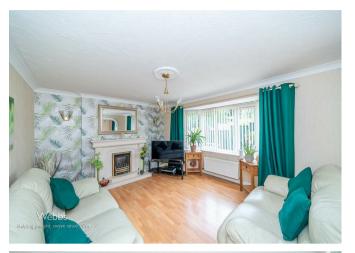

LOUNGE

14'2" x 12'9" (4.32m x 3.89m)

**DINING ROOM** 

8'11" x 8'0" (2.72m x 2.46m)

LANDING

BEDROOM ONE

11'3" x 11'0" (3.43m x 3.36m)

**ENSUITE SHOWER ROOM** 