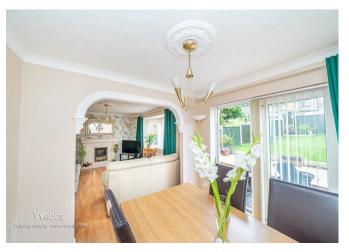

LOUNGE

14'2" x 12'9" (4.32m x 3.89m)

**DINING ROOM** 

8'11" x 8'0" (2.72m x 2.46m)

LANDING

BEDROOM ONE

11'3" x 11'0" (3.43m x 3.36m)

**ENSUITE SHOWER ROOM** 