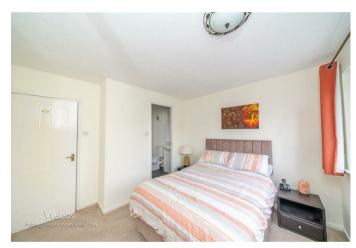

LOUNGE

14'2" x 12'9" (4.32m x 3.89m)

**DINING ROOM** 

8'11" x 8'0" (2.72m x 2.46m)

LANDING

BEDROOM ONE

11'3" x 11'0" (3.43m x 3.36m)

**ENSUITE SHOWER ROOM** 

6'9" x 5'5"n (2.08m x 1.66n)

**BEDROOM TWO** 

11'1" x 7'10" (3.39m x 2.39m)

**BEDROOM THREE** 

10'5" x 7'9" (3.20m x 2.38m)

BEDROOM FOUR

9'1" x 7'5" (2.77m x 2.28m)

**FAMILY BATHROOM** 