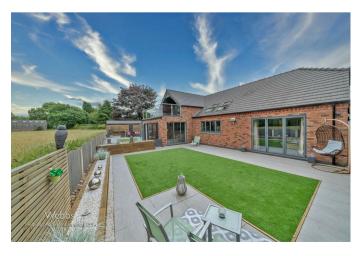

Webbs Estate Agents are proud to offer this Architecturally Designed detached family home backing onto open fields and situated in a desirable location. This beautiful home briefly comprises; entrance hallway, open plan modern living with kitchen / dining / lounge, sitting room/snug, utility room, guest WC, four bedrooms and two ensuites. To first floor there is a magnificent landing leading to a fabulous sun terrace with open views. In addition there is a cinema room and generous loft/storage room, both having the potential for master suite and further bedrooms. Externally there is extensive driveway, secluded landscaped gardens with open views, double garage and outbuildings. This beautiful home needs to viewed to be fully appreciated.

Sun Terrace

16'0" x 13'0" (4.89m x 3.97m)

Garage

17'4" x 17'8" (5.3m x 5.41m)

**Landscaped Gardens** 

GROUND FLOOR 1ST FLOOR

Whilst every attempt has been made to ensure the accuracy of the floorplan contained here, measurements of doors, windows, rooms and any other items are approximate and no responsibility is taken for any error, omission or mis-statement. This plan is for illustrative purposes only and should be used as such by any prospective purchaser. The services, systems and appliances shown have not been tested and no guarantee as to their operability or efficiency can be given.