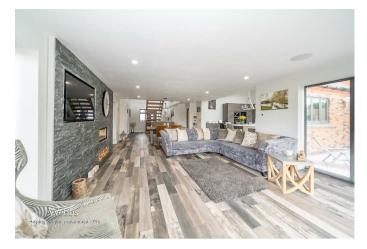

Webbs Estate Agents are proud to offer this Architecturally Designed detached family home backing onto open fields and situated in a desirable location. This beautiful home briefly comprises; entrance hallway, open plan modern living with kitchen / dining / lounge, sitting room/snug, utility room, guest WC, four bedrooms and two ensuites. To first floor there is a magnificent landing leading to a fabulous sun terrace with open views. In addition there is a cinema room and generous loft/storage room, both having the potential for master suite and further bedrooms. Externally there is extensive driveway, secluded landscaped gardens with open views, double garage and outbuildings. This beautiful home needs to viewed to be fully appreciated.

## **Rooms and Dimensions**

**Entrance Hallway** 

Open Plan Kitchen Diner & Sun Lounge 39'0" x 31'8" max (11.91 x 9.67 max)

**Living Room** 

15'7" x 8'5" (4.77m x 2.59m)

Utility Room

10'11" x 4'5" (3.35m x 1.36)