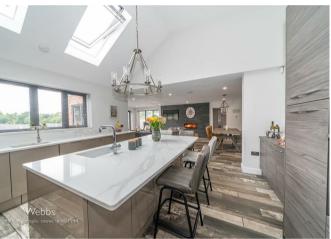

Webbs Estate Agents are proud to offer this Architecturally Designed detached family home backing onto open fields and situated in a desirable location. This beautiful home briefly comprises; entrance hallway, open plan modern living with kitchen / dining / lounge, sitting room/snug, utility room, guest WC, four bedrooms and two ensuites. To first floor there is a magnificent landing leading to a fabulous sun terrace with open views. In addition there is a cinema room and generous loft/storage room, both having the potential for master suite and further bedrooms. Externally there is extensive driveway, secluded landscaped gardens with open views, double garage and outbuildings. This beautiful home needs to viewed to be fully appreciated.

## **Rooms and Dimensions**

**Entrance Hallway** 

Open Plan Kitchen Diner & Sun Lounge 39'0" x 31'8" max (11.91 x 9.67 max)

**Living Room** 

15'7" x 8'5" (4.77m x 2.59m)

Utility Room

10'11" x 4'5" (3.35m x 1.36)