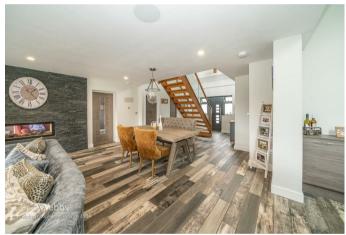

Webbs Estate Agents are proud to offer this Architecturally Designed detached family home backing onto open fields and situated in a desirable location. This beautiful home briefly comprises; entrance hallway, open plan modern living with kitchen / dining / lounge, sitting room/snug, utility room, guest WC, four bedrooms and two ensuites. To first floor there is a magnificent landing leading to a fabulous sun terrace with open views. In addition there is a cinema room and generous loft/storage room, both having the potential for master suite and further bedrooms. Externally there is extensive driveway, secluded landscaped gardens with open views, double garage and outbuildings. This beautiful home needs to viewed to be fully appreciated.

## **Rooms and Dimensions**

**Entrance Hallway** 

Open Plan Kitchen Diner & Sun Lounge 39'0" x 31'8" max (11.91 x 9.67 max)

**Living Room** 

15'7" x 8'5" (4.77m x 2.59m)

Utility Room

10'11" x 4'5" (3.35m x 1.36)