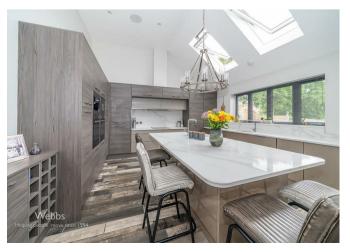

Webbs Estate Agents are proud to offer this Architecturally Designed detached family home backing onto open fields and situated in a desirable location. This beautiful home briefly comprises; entrance hallway, open plan modern living with kitchen / dining / lounge, sitting room/snug, utility room, guest WC, four bedrooms and two ensuites. To first floor there is a magnificent landing leading to a fabulous sun terrace with open views. In addition there is a cinema room and generous loft/storage room, both having the potential for master suite and further bedrooms. Externally there is extensive driveway, secluded landscaped gardens with open views, double garage and outbuildings. This beautiful home needs to viewed to be fully appreciated.

## **Rooms and Dimensions**

**Entrance Hallway** 

Open Plan Kitchen Diner & Sun Lounge 39'0" x 31'8" max (11.91 x 9.67 max)

**Living Room** 

15'7" x 8'5" (4.77m x 2.59m)

Utility Room

10'11" x 4'5" (3.35m x 1.36)