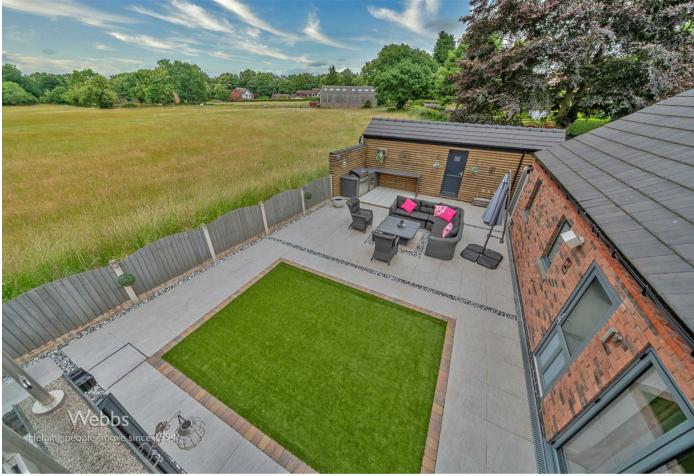

Webbs Estate Agents are proud to offer this Architecturally Designed detached family home backing onto open fields and situated in a desirable location. This beautiful home briefly comprises; entrance hallway, open plan modern living with kitchen / dining / lounge, sitting room/snug, utility room, guest WC, four bedrooms and two ensuites. To first floor there is a magnificent landing leading to a fabulous sun terrace with open views. In addition there is a cinema room and generous loft/storage room, both having the potential for master suite and further bedrooms. Externally there is extensive driveway, secluded landscaped gardens with open views, double garage and outbuildings. This beautiful home needs to viewed to be fully appreciated.

Sun Terrace

16'0" x 13'0" (4.89m x 3.97m)

Garage

17'4" x 17'8" (5.3m x 5.41m)

**Landscaped Gardens** 

GROUND FLOOR 1ST FLOOR

Whilst every attempt has been made to ensure the accuracy of the floorplan contained here, measurements of doors, windows, rooms and any other items are approximate and no responsibility is taken for any error, omission or mis-statement. This plan is for illustrative purposes only and should be used as such by any prospective purchaser. The services, systems and appliances shown have not been tested and no guarantee as to their operability or efficiency can be given.