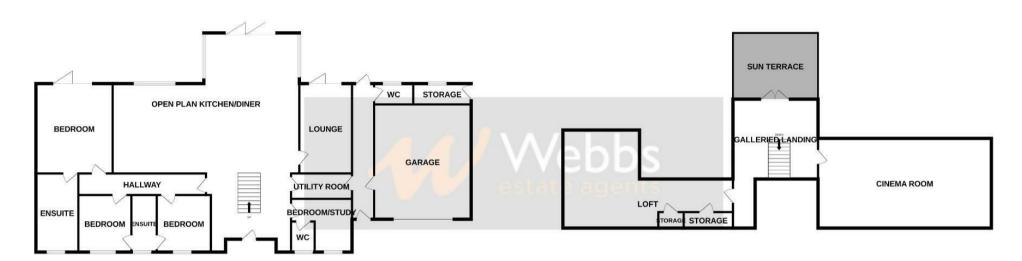

## **Rooms and Dimensions**

**Entrance Hallway** 

Open Plan Kitchen Diner & Sun Lounge 39'0" x 31'8" max (11.91 x 9.67 max)

**Living Room** 

15'7" x 8'5" (4.77m x 2.59m)

Utility Room

10'11" x 4'5" (3.35m x 1.36)

Hallway

**Bedroom One** 

16'0" x 13'8" (4.88m x 4.18m)

En-Suite

14'0" x 7'2" (4.27m x 2.19m)

Bedroom Two

10'1" x 9'11" (3.09m x 3.03m)

**Bedroom Three** 

10'1" x 9'8" (3.09m x 2.95m)

Jack & Jill En-Suite

10'1" x 4'6" (3.09m x 1.39m)

Bedroom Four

10'11" x 8'3" (3.35m x 2.53m)

WC

Side Access

WC

7'0" x 3'7" (2.15m x 1.11m)

FIRST FLOOR

**Galleried Landing** 

16'0" x 23'1" (4.89m x 7.06m)

Loft Space

30'2" x 17'6" (9.22m x 5.34m)

Cinema Room

30'7" x 14'10" (9.34m x 4.53m)

Sun Terrace

16'0" x 13'0" (4.89m x 3.97m)

Garage

17'4" x 17'8" (5.3m x 5.41m)

**Landscaped Gardens** 

GROUND FLOOR 1ST FLOOR

Whilst every attempt has been made to ensure the accuracy of the floorplan contained here, measurements of doors, windows, rooms and any other items are approximate and no responsibility is taken for any error, omission or mis-statement. This plan is for illustrative purposes only and should be used as such by any prospective purchaser. The services, systems and appliances shown have not been tested and no guarantee as to their operability or efficiency can be given.