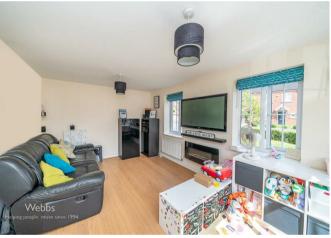

## **Rooms and Dimensions**

**DRAFT DETAILS** 

**ENTRANCE HALLWAY** 

**GUEST WC** 

SPACIOUS LOUNGE

16'0" x 10'2" (4.88 x 3.10)

MODERN KITCHEN DINER

15'10" x 10'9" (4.85 x 3.28)