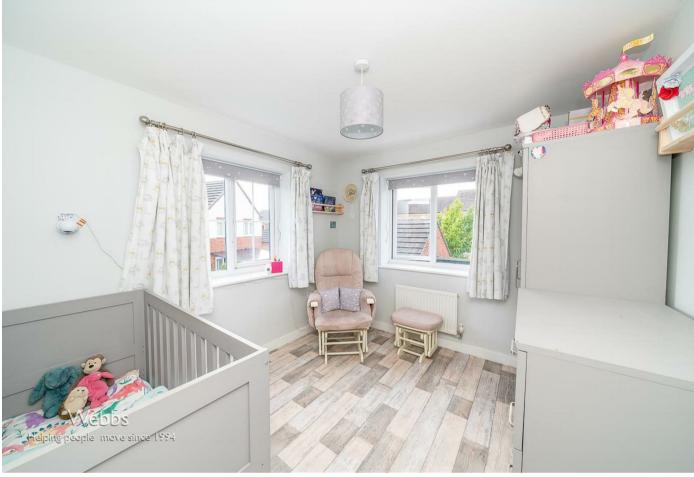

LANDING

**BEDROOM ONE** 

11'6" x 10'4" (3.51 x 3.17)

**EN-SUITE SHOWER ROOM** 

**BEDROOM TWO** 

10'9" x 10'0" (3.30 x 3.05)

BEDROOM THREE

10'9" x 6'9" (3.30 x 2.06)