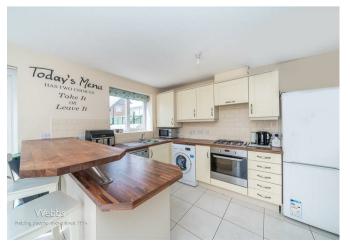

## **Rooms and Dimensions**

**DRAFT DETAILS** 

**ENTRANCE HALLWAY** 

**GUEST WC** 

SPACIOUS LOUNGE

16'0" x 10'2" (4.88 x 3.10)

MODERN KITCHEN DINER

15'10" x 10'9" (4.85 x 3.28)