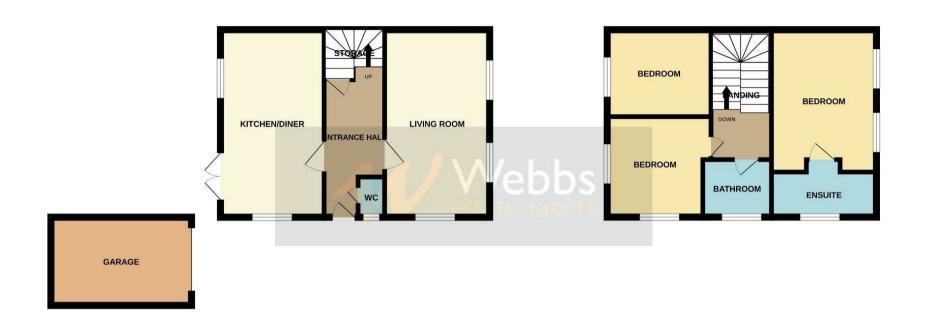

## **Rooms and Dimensions**

**DRAFT DETAILS** 

**ENTRANCE HALLWAY** 

**GUEST WC** 

SPACIOUS LOUNGE

16'0" x 10'2" (4.88 x 3.10)

MODERN KITCHEN DINER

15'10" x 10'9" (4.85 x 3.28)

LANDING

**BEDROOM ONE** 

11'6" x 10'4" (3.51 x 3.17)

**EN-SUITE SHOWER ROOM** 

**BEDROOM TWO** 

10'9" x 10'0" (3.30 x 3.05)

BEDROOM THREE

10'9" x 6'9" (3.30 x 2.06)

**FAMILY BATHROOM** 

GARAGE

17'3" x 16'7" (5.26 x 5.08)

**DRIVEWAY PROVIDING PARKING SPACES** 

**REAR GARDEN** 

FOR A VIEWING PLEASE CALL 01543 468846

**COAL MINING** 

**CONNECTIVITY:** 

**PARKING** 

PROPERTY TYPE & CONSTRUCTION

**ROOMS** 

UTILITIES

GROUND FLOOR 1ST FLOOR

Whilst every attempt has been made to ensure the accuracy of the floorplan contained here, measurements of doors, windows, rooms and any other items are approximate and no responsibility is taken for any error, omission or mis-statement. This plan is for illustrative purposes only and should be used as such by any prospective purchaser. The services, systems and appliances shown have not been tested and no guarantee as to their operability or efficiency can be given, Made with Metropix ©2023