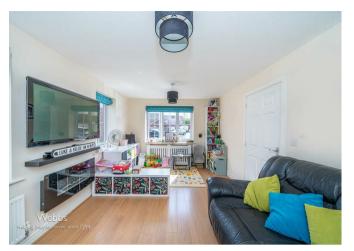

## **Rooms and Dimensions**

**DRAFT DETAILS** 

**ENTRANCE HALLWAY** 

**GUEST WC** 

SPACIOUS LOUNGE

16'0" x 10'2" (4.88 x 3.10)

MODERN KITCHEN DINER

15'10" x 10'9" (4.85 x 3.28)