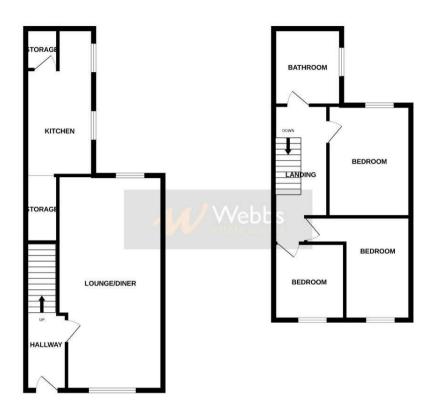

## **Rooms and Dimensions**

AWAITING VENDOR APPROVAL

THROUGH HALLWAY

LOUNGE

11'4" x 11'0" (3.479 x 3.373)

**DINING ROOM** 

12'11" x 11'9" (3.942 x 3.602)

**BREAKFAST KITCHEN** 

16'10" x 7'5" (5.14m x 2.27m)

**LANDING** 

**BEDROOM ONE** 

12'10" x 11'4" ( 3.935 x 3.479 )

**BEDROOM TWO** 

11'4" x 8'8" (3.479 x 2.663)

**BEDROOM THREE** 

8'1" x 5'10" (2.467 x 1.786)

**FAMILY BATHROOM** 

8'1" x 8'1" (2.475 x 2.468)

**GENEROUS REAR GARDEN** 

**AUCTION INFORMATION/ GUIDE** 

GROUND FLOOR 1ST FLOOR

Whitst every attempt has been made to ensure the accuracy of the floorplain contained here, measurements of doors, and obes, soom and any other items are approximate and no responsibility is balen for any ever, emission on the seatherment. This plant is for illustrative approace only and should be used as sort by any prospective purchase. The excess, systems and applicances shown have not been instead and no guarantee and to their operations of their periodic processing or officiency can be given.