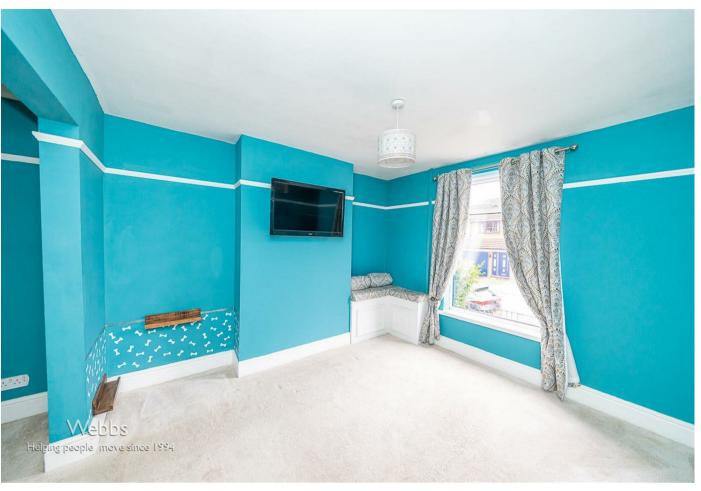

16'10" x 7'5" (5.14m x 2.27m)

**LANDING** 

**BEDROOM ONE** 

12'10" x 11'4" ( 3.935 x 3.479 )

**BEDROOM TWO** 

11'4" x 8'8" (3.479 x 2.663)

**BEDROOM THREE** 

8'1" x 5'10" (2.467 x 1.786)