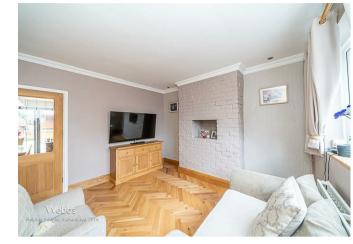

In brief consisting of entrance, the first reception room has doors to the stunning sitting room with feature fireplace having a log burning fire, and the stunning open plan kitchen diner with bi-folding doors opening onto the patio seating area and garden, the guest WC and utility room completes the ground floor accommodation. On the first floor there are four generous bedrooms and a refitted family bathroom, externally the property has an enclosed private rear garden with a large patio and outdoor entertaining area, VIEWING ESSENTIAL to fully appreciate the property on offer.

## DRAFT DETAILS

ENTRANCE

RECEPTION ROOM 12'0" x 10'11" max measurements (3.66 x 3.33 max measurements )

**SECOND RECEPTION ROOM WITH LOG BURNER** 12'0" x 10'0" (3.66 x 3.05)

**ENVIABLE KITCHEN DINER/FAMILY ROOM** 21'5" x 9'11" (6.53 x 3.047)