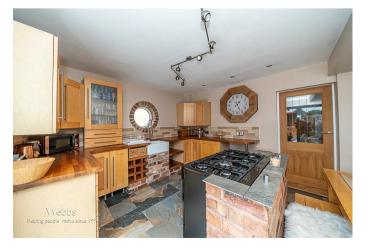

In brief consisting of entrance, the first reception room has doors to the stunning sitting room with feature fireplace having a log burning fire, and the stunning open plan kitchen diner with bi-folding doors opening onto the patio seating area and garden, the guest WC and utility room completes the ground floor accommodation. On the first floor there are four generous bedrooms and a refitted family bathroom, externally the property has an enclosed private rear garden with a large patio and outdoor entertaining area, VIEWING ESSENTIAL to fully appreciate the property on offer.

## DRAFT DETAILS

ENTRANCE

RECEPTION ROOM 12'0" x 10'11" max measurements (3.66 x 3.33 max measurements )

**SECOND RECEPTION ROOM WITH LOG BURNER** 12'0" x 10'0" (3.66 x 3.05)

**ENVIABLE KITCHEN DINER/FAMILY ROOM** 21'5" x 9'11" (6.53 x 3.047)