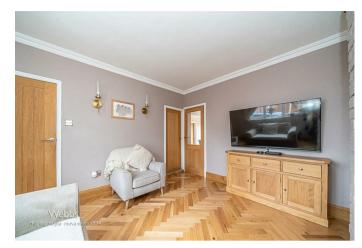

In brief consisting of entrance, the first reception room has doors to the stunning sitting room with feature fireplace having a log burning fire, and the stunning open plan kitchen diner with bi-folding doors opening onto the patio seating area and garden, the guest WC and utility room completes the ground floor accommodation. On the first floor there are four generous bedrooms and a refitted family bathroom, externally the property has an enclosed private rear garden with a large patio and outdoor entertaining area, VIEWING ESSENTIAL to fully appreciate the property on offer.

## DRAFT DETAILS

ENTRANCE

RECEPTION ROOM 12'0" x 10'11" max measurements (3.66 x 3.33 max measurements )

**SECOND RECEPTION ROOM WITH LOG BURNER** 12'0" x 10'0" (3.66 x 3.05)

**ENVIABLE KITCHEN DINER/FAMILY ROOM** 21'5" x 9'11" (6.53 x 3.047)