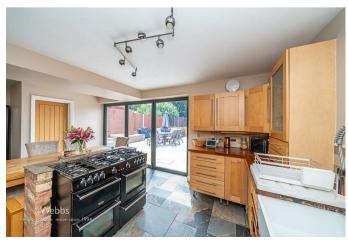

In brief consisting of entrance, the first reception room has doors to the stunning sitting room with feature fireplace having a log burning fire, and the stunning open plan kitchen diner with bi-folding doors opening onto the patio seating area and garden, the guest WC and utility room completes the ground floor accommodation. On the first floor there are four generous bedrooms and a refitted family bathroom, externally the property has an enclosed private rear garden with a large patio and outdoor entertaining area, VIEWING ESSENTIAL to fully appreciate the property on offer.