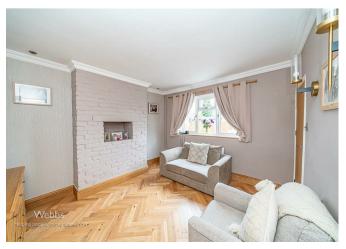

In brief consisting of entrance, the first reception room has doors to the stunning sitting room with feature fireplace having a log burning fire, and the stunning open plan kitchen diner with bi-folding doors opening onto the patio seating area and garden, the guest WC and utility room completes the ground floor accommodation. On the first floor there are four generous bedrooms and a refitted family bathroom, externally the property has an enclosed private rear garden with a large patio and outdoor entertaining area, VIEWING ESSENTIAL to fully appreciate the property on offer.

## DRAFT DETAILS

ENTRANCE

RECEPTION ROOM 12'0" x 10'11" max measurements (3.66 x 3.33 max measurements )

**SECOND RECEPTION ROOM WITH LOG BURNER** 12'0" x 10'0" (3.66 x 3.05)

**ENVIABLE KITCHEN DINER/FAMILY ROOM** 21'5" x 9'11" (6.53 x 3.047)