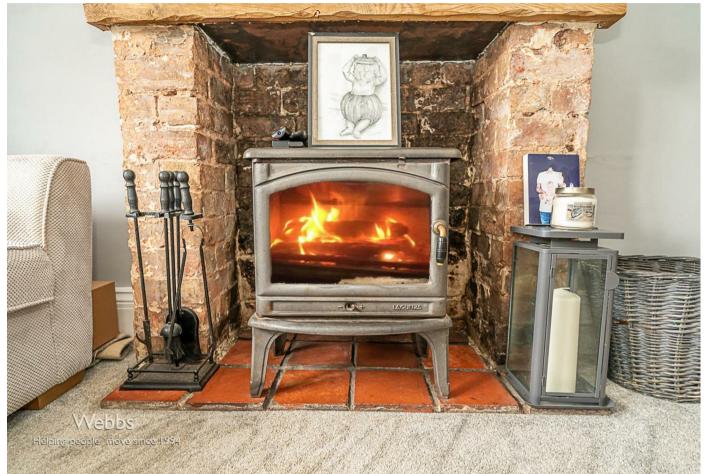

In brief consisting of entrance, the first reception room has doors to the stunning sitting room with feature fireplace having a log burning fire, and the stunning open plan kitchen diner with bi-folding doors opening onto the patio seating area and garden, the guest WC and utility room completes the ground floor accommodation. On the first floor there are four generous bedrooms and a refitted family bathroom, externally the property has an enclosed private rear garden with a large patio and outdoor entertaining area, VIEWING ESSENTIAL to fully appreciate the property on offer.

## DRAFT DETAILS

ENTRANCE

RECEPTION ROOM 12'0" x 10'11" max measurements (3.66 x 3.33 max measurements )

**SECOND RECEPTION ROOM WITH LOG BURNER** 12'0" x 10'0" (3.66 x 3.05)

**ENVIABLE KITCHEN DINER/FAMILY ROOM** 21'5" x 9'11" (6.53 x 3.047)