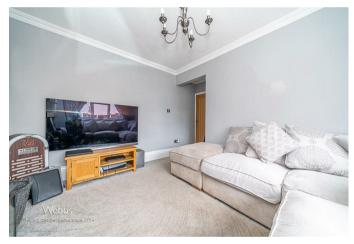

In brief consisting of entrance, the first reception room has doors to the stunning sitting room with feature fireplace having a log burning fire, and the stunning open plan kitchen diner with bi-folding doors opening onto the patio seating area and garden, the guest WC and utility room completes the ground floor accommodation. On the first floor there are four generous bedrooms and a refitted family bathroom, externally the property has an enclosed private rear garden with a large patio and outdoor entertaining area, VIEWING ESSENTIAL to fully appreciate the property on offer.

## DRAFT DETAILS

ENTRANCE

RECEPTION ROOM 12'0" x 10'11" max measurements (3.66 x 3.33 max measurements )

**SECOND RECEPTION ROOM WITH LOG BURNER** 12'0" x 10'0" (3.66 x 3.05)

**ENVIABLE KITCHEN DINER/FAMILY ROOM** 21'5" x 9'11" (6.53 x 3.047)