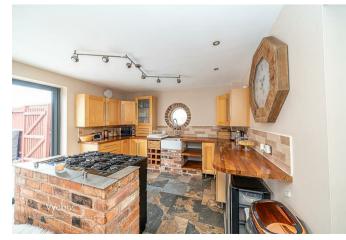

In brief consisting of entrance, the first reception room has doors to the stunning sitting room with feature fireplace having a log burning fire, and the stunning open plan kitchen diner with bi-folding doors opening onto the patio seating area and garden, the guest WC and utility room completes the ground floor accommodation. On the first floor there are four generous bedrooms and a refitted family bathroom, externally the property has an enclosed private rear garden with a large patio and outdoor entertaining area, VIEWING ESSENTIAL to fully appreciate the property on offer.

## DRAFT DETAILS

ENTRANCE

RECEPTION ROOM 12'0" x 10'11" max measurements (3.66 x 3.33 max measurements )

**SECOND RECEPTION ROOM WITH LOG BURNER** 12'0" x 10'0" (3.66 x 3.05)

**ENVIABLE KITCHEN DINER/FAMILY ROOM** 21'5" x 9'11" (6.53 x 3.047)