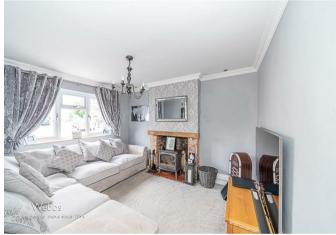

In brief consisting of entrance, the first reception room has doors to the stunning sitting room with feature fireplace having a log burning fire, and the stunning open plan kitchen diner with bi-folding doors opening onto the patio seating area and garden, the guest WC and utility room completes the ground floor accommodation. On the first floor there are four generous bedrooms and a refitted family bathroom, externally the property has an enclosed private rear garden with a large patio and outdoor entertaining area, VIEWING ESSENTIAL to fully appreciate the property on offer.

## DRAFT DETAILS

ENTRANCE

RECEPTION ROOM 12'0" x 10'11" max measurements (3.66 x 3.33 max measurements )

**SECOND RECEPTION ROOM WITH LOG BURNER** 12'0" x 10'0" (3.66 x 3.05)

**ENVIABLE KITCHEN DINER/FAMILY ROOM** 21'5" x 9'11" (6.53 x 3.047)