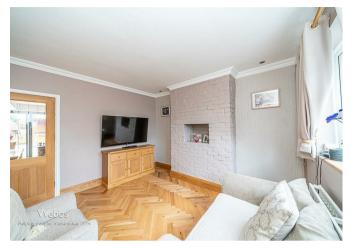

In brief consisting of entrance, the first reception room has doors to the stunning sitting room with feature fireplace having a log burning fire, and the stunning open plan kitchen diner with bi-folding doors opening onto the patio seating area and garden, the guest WC and utility room completes the ground floor accommodation. On the first floor there are four generous bedrooms and a refitted family bathroom, externally the property has an enclosed private rear garden with a large patio and outdoor entertaining area, VIEWING ESSENTIAL to fully appreciate the property on offer.

## **Rooms and Dimensions**

**DRAFT DETAILS** 

**ENTRANCE** 

RECEPTION ROOM

12'0" x 10'11" max measurements  $(3.66 \times 3.33 \text{ max})$  measurements  $(3.66 \times 3.33 \text{ max})$ 

SECOND RECEPTION ROOM WITH LOG BURNER

12'0" x 10'0" (3.66 x 3.05)

**ENVIABLE KITCHEN DINER/FAMILY ROOM** 

21'5" x 9'11" (6.53 x 3.047)

**GUEST WC AND UTILITY ROOM** 

LANDING

BEDROOM ONE

12'1" x 9'11" (3.696 x 3.047)

**BEDROOM TWO** 