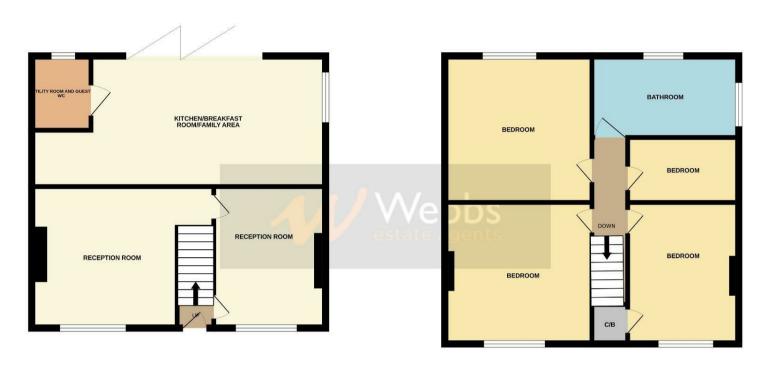

## **Rooms and Dimensions**

**DRAFT DETAILS** 

**ENTRANCE** 

RECEPTION ROOM

12'0" x 10'11" max measurements  $(3.66 \times 3.33 \text{ max})$  measurements  $(3.66 \times 3.33 \text{ max})$ 

SECOND RECEPTION ROOM WITH LOG BURNER

12'0" x 10'0" (3.66 x 3.05)

**ENVIABLE KITCHEN DINER/FAMILY ROOM** 

21'5" x 9'11" (6.53 x 3.047)

**GUEST WC AND UTILITY ROOM** 

LANDING

BEDROOM ONE

12'1" x 9'11" (3.696 x 3.047)

**BEDROOM TWO** 

12'0" x 10'0" (3.68 x 3.07)

**BEDROOM THREE** 

11'10" x 10'0" (3.61 x 3.07)

**BEDROOM FOUR** 

10'11" x 5'9" (3.337 x 1.773)

REFITTED FAMILY BATHROOM

13'10" x 5'9" (4.241 x 1.776)

**ENCLOSED REAR GARDEN** 

FOR A VIEWING PLEASE CALL 01543 468846

GROUND FLOOR 1ST FLOOR

Whilst every attempt has been made to ensure the accuracy of the floorplan contained here, measurements of doors, windows, rooms and any other items are approximate and no responsibility is taken for any error, omission or mis-statement. This plan is for illustrative purposes only and should be used as such by any prospective purchaser. The services, systems and appliances shown have not been tested and no guarantee as to their observability or efficiency can be given.

Made with Metropix ©2023

Webbs Estate Agents - endeavour to maintain accurate depictions of properties in Virtual Tours, Floor Plans and descriptions, however, these are intended only as a guide and purchasers must satisfy themselves by personal inspection.