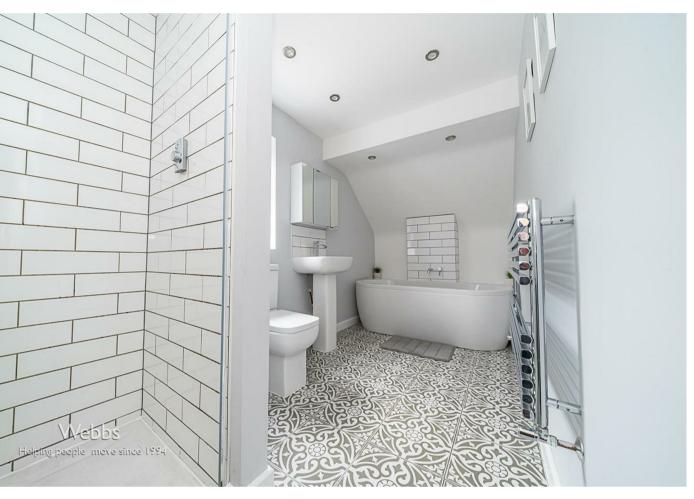

In brief consisting of entrance, the first reception room has doors to the stunning sitting room with feature fireplace having a log burning fire, and the stunning open plan kitchen diner with bi-folding doors opening onto the patio seating area and garden, the guest WC and utility room completes the ground floor accommodation. On the first floor there are four generous bedrooms and a refitted family bathroom, externally the property has an enclosed private rear garden with a large patio and outdoor entertaining area, VIEWING ESSENTIAL to fully appreciate the property on offer.

12'0" x 10'0" (3.68 x 3.07)

**BEDROOM THREE** 

11'10" x 10'0" (3.61 x 3.07)

**BEDROOM FOUR** 

10'11" x 5'9" (3.337 x 1.773)

REFITTED FAMILY BATHROOM

13'10" x 5'9" (4.241 x 1.776)

**ENCLOSED REAR GARDEN** 