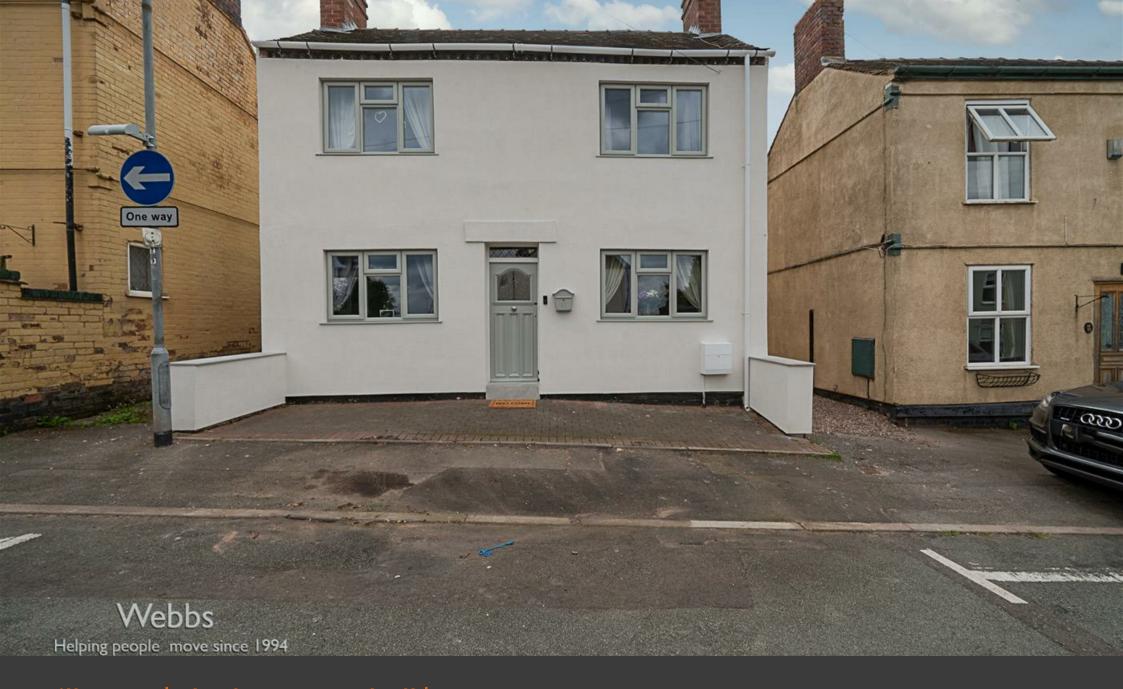

Hill Street | Cheslyn Hay, Walsall | WS6 7HR
Offers In Excess Of £325,000

Webbs Estate Agents are pleased to offer for sale a very well presented and improved traditional detached double-fronted home, set within excellent school catchments, ideal for transport links, local shops and amenities in a village setting.

In brief consisting of entrance, the first reception room has doors to the stunning sitting room with feature fireplace having a log burning fire, and the stunning open plan kitchen diner with bi-folding doors opening onto the patio seating area and garden, the guest WC and utility room completes the ground floor accommodation. On the first floor there are four generous bedrooms and a refitted family bathroom, externally the property has an enclosed private rear garden with a large patio and outdoor entertaining area, VIEWING ESSENTIAL to fully appreciate the property on offer.

## **Key Features**

- DOUBLE FRONTED TRADITIONAL DETACHED
- WELL PRESENTED
- EXCELLENT SCHOOL CATCHMENTS
- PARKING SPACE AT THE REAR
- IDEAL FOR TRANSPORT LINKS

- FOUR BEDROOMS
- TWO RECEPTION ROOMS
- ENVIABLE KITCHEN DINER/FAMILY ROOM
- REFITTED FAMILY BATHROOM
- VIEWING ADVISED