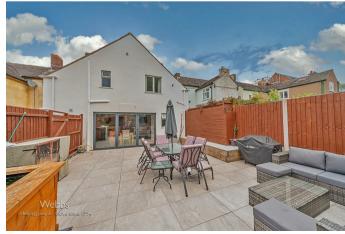

In brief consisting of entrance, the first reception room has doors to the stunning sitting room with feature fireplace having a log burning fire, and the stunning open plan kitchen diner with bi-folding doors opening onto the patio seating area and garden, the guest WC and utility room completes the ground floor accommodation. On the first floor there are four generous bedrooms and a refitted family bathroom, externally the property has an enclosed private rear garden with a large patio and outdoor entertaining area, VIEWING ESSENTIAL to fully appreciate the property on offer.