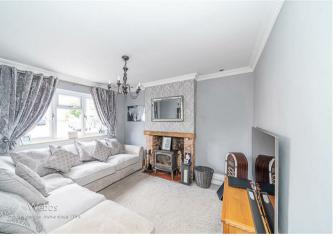

In brief consisting of entrance, the first reception room has doors to the stunning sitting room with feature fireplace having a log burning fire, and the stunning open plan kitchen diner with bi-folding doors opening onto the patio seating area and garden, the guest WC and utility room completes the ground floor accommodation. On the first floor there are four generous bedrooms and a refitted family bathroom, externally the property has an enclosed private rear garden with a large patio and outdoor entertaining area, VIEWING ESSENTIAL to fully appreciate the property on offer.

## **Rooms and Dimensions**

**DRAFT DETAILS** 

**ENTRANCE** 

RECEPTION ROOM

12'0" x 10'11" max measurements  $(3.66 \times 3.33 \text{ max})$  measurements  $(3.66 \times 3.33 \text{ max})$ 

SECOND RECEPTION ROOM WITH LOG BURNER