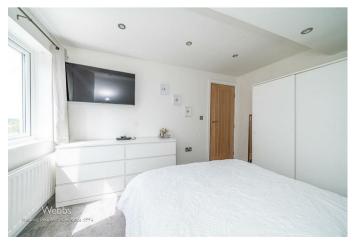

12'0" x 10'0" (3.66 x 3.05)

**ENVIABLE KITCHEN DINER/FAMILY ROOM** 

21'5" x 9'11" (6.53 x 3.047)

**GUEST WC AND UTILITY ROOM** 

LANDING

BEDROOM ONE

12'1" x 9'11" (3.696 x 3.047)

**BEDROOM TWO** 

12'0" x 10'0" (3.68 x 3.07)

BEDROOM THREE

11'10" x 10'0" (3.61 x 3.07)

**BEDROOM FOUR** 

10'11" x 5'9" (3.337 x 1.773)

REFITTED FAMILY BATHROOM

13'10" x 5'9" (4.241 x 1.776)

**ENCLOSED REAR GARDEN** 