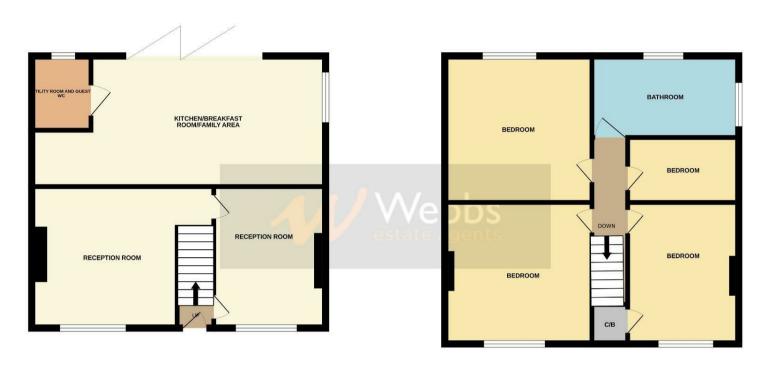

## **Rooms and Dimensions**

**DRAFT DETAILS** 

**ENTRANCE** 

RECEPTION ROOM

12'0" x 10'11" max measurements  $(3.66 \times 3.33 \text{ max})$  measurements  $(3.66 \times 3.33 \text{ max})$ 

SECOND RECEPTION ROOM WITH LOG BURNER

12'0" x 10'0" (3.66 x 3.05)

**ENVIABLE KITCHEN DINER/FAMILY ROOM** 

21'5" x 9'11" (6.53 x 3.047)

**GUEST WC AND UTILITY ROOM** 

LANDING

BEDROOM ONE

12'1" x 9'11" (3.696 x 3.047)

**BEDROOM TWO** 

12'0" x 10'0" (3.68 x 3.07)

BEDROOM THREE

11'10" x 10'0" (3.61 x 3.07)

**BEDROOM FOUR** 

10'11" x 5'9" (3.337 x 1.773)

REFITTED FAMILY BATHROOM

13'10" x 5'9" (4.241 x 1.776)

**ENCLOSED REAR GARDEN** 

FOR A VIEWING PLEASE CALL 01543 468846

GROUND FLOOR 1ST FLOOR

Whilst every attempt has been made to ensure the accuracy of the floorplan contained here, measurements of doors, windows, rooms and any other items are approximate and no responsibility is taken for any error, omission or mis-statement. This plan is for illustrative purposes only and should be used as such by any prospective purchaser. The services, systems and appliances shown have not been tested and no guarantee as to their observability or efficiency can be given.

Made with Metropix ©2023

Webbs Estate Agents - endeavour to maintain accurate depictions of properties in Virtual Tours, Floor Plans and descriptions, however, these are intended only as a guide and purchasers must satisfy themselves by personal inspection.