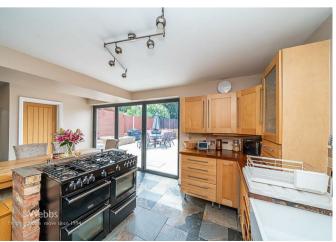

In brief consisting of entrance, the first reception room has doors to the stunning sitting room with feature fireplace having a log burning fire, and the stunning open plan kitchen diner with bi-folding doors opening onto the patio seating area and garden, the guest WC and utility room completes the ground floor accommodation. On the first floor there are four generous bedrooms and a refitted family bathroom, externally the property has an enclosed private rear garden with a large patio and outdoor entertaining area, VIEWING ESSENTIAL to fully appreciate the property on offer.

12'0" x 10'0" (3.66 x 3.05)

**ENVIABLE KITCHEN DINER/FAMILY ROOM** 

21'5" x 9'11" (6.53 x 3.047)

**GUEST WC AND UTILITY ROOM** 

LANDING

BEDROOM ONE

12'1" x 9'11" (3.696 x 3.047)

**BEDROOM TWO** 