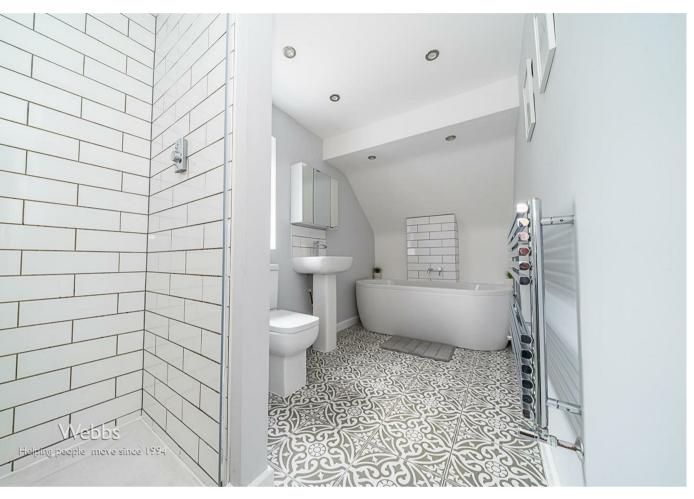

In brief consisting of entrance, the first reception room has doors to the stunning sitting room with feature fireplace having a log burning fire, and the stunning open plan kitchen diner with bi-folding doors opening onto the patio seating area and garden, the guest WC and utility room completes the ground floor accommodation. On the first floor there are four generous bedrooms and a refitted family bathroom, externally the property has an enclosed private rear garden with a large patio and outdoor entertaining area, VIEWING ESSENTIAL to fully appreciate the property on offer.

12'0" x 10'0" (3.68 x 3.07)

BEDROOM THREE

11'10" x 10'0" (3.61 x 3.07)

**BEDROOM FOUR** 

10'11" x 5'9" (3.337 x 1.773)

REFITTED FAMILY BATHROOM

13'10" x 5'9" (4.241 x 1.776)

**ENCLOSED REAR GARDEN** 