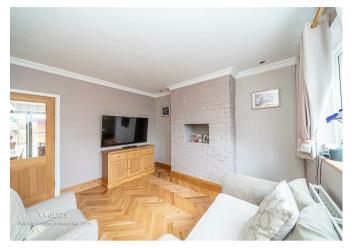

In brief consisting of entrance, the first reception room has doors to the stunning sitting room with feature fireplace having a log burning fire, and the stunning open plan kitchen diner with bi-folding doors opening onto the patio seating area and garden, the guest WC and utility room completes the ground floor accommodation. On the first floor there are four generous bedrooms and a refitted family bathroom, externally the property has an enclosed private rear garden with a large patio and outdoor entertaining area, VIEWING ESSENTIAL to fully appreciate the property on offer.

## **Rooms and Dimensions**

**DRAFT DETAILS** 

**ENTRANCE** 

RECEPTION ROOM

12'0" x 10'11" max measurements  $(3.66 \times 3.33 \text{ max})$  measurements  $(3.66 \times 3.33 \text{ max})$ 

SECOND RECEPTION ROOM WITH LOG BURNER