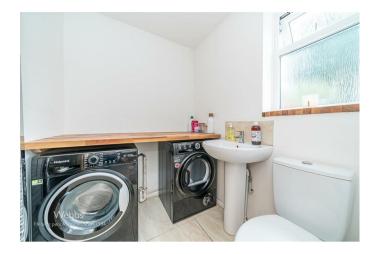

In brief consisting of entrance, the first reception room has doors to the stunning sitting room with feature fireplace having a log burning fire, and the stunning open plan kitchen diner with bi-folding doors opening onto the patio seating area and garden, the guest WC and utility room completes the ground floor accommodation. On the first floor there are four generous bedrooms and a refitted family bathroom, externally the property has an enclosed private rear garden with a large patio and outdoor entertaining area, VIEWING ESSENTIAL to fully appreciate the property on offer.

12'0" x 10'0" (3.66 x 3.05)

**ENVIABLE KITCHEN DINER/FAMILY ROOM** 

21'5" x 9'11" (6.53 x 3.047)

**GUEST WC AND UTILITY ROOM** 

LANDING

BEDROOM ONE

12'1" x 9'11" (3.696 x 3.047)

**BEDROOM TWO** 