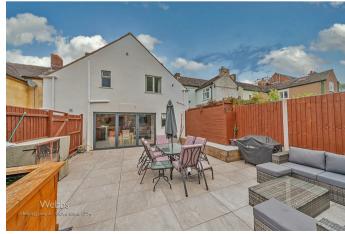

In brief consisting of entrance, the first reception room has doors to the stunning sitting room with feature fireplace having a log burning fire, and the stunning open plan kitchen diner with bi-folding doors opening onto the patio seating area and garden, the guest WC and utility room completes the ground floor accommodation. On the first floor there are four generous bedrooms and a refitted family bathroom, externally the property has an enclosed private rear garden with a large patio and outdoor entertaining area, VIEWING ESSENTIAL to fully appreciate the property on offer.

12'0" x 10'0" (3.68 x 3.07)

BEDROOM THREE

11'10" x 10'0" (3.61 x 3.07)

**BEDROOM FOUR** 

10'11" x 5'9" (3.337 x 1.773)

REFITTED FAMILY BATHROOM

13'10" x 5'9" (4.241 x 1.776)

**ENCLOSED REAR GARDEN** 