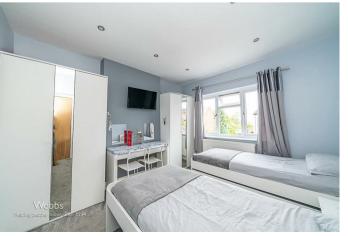

In brief consisting of entrance, the first reception room has doors to the stunning sitting room with feature fireplace having a log burning fire, and the stunning open plan kitchen diner with bi-folding doors opening onto the patio seating area and garden, the guest WC and utility room completes the ground floor accommodation. On the first floor there are four generous bedrooms and a refitted family bathroom, externally the property has an enclosed private rear garden with a large patio and outdoor entertaining area, VIEWING ESSENTIAL to fully appreciate the property on offer.

## **Rooms and Dimensions**

**DRAFT DETAILS** 

**ENTRANCE** 

RECEPTION ROOM

12'0" x 10'11" max measurements  $(3.66 \times 3.33 \text{ max})$  measurements  $(3.66 \times 3.33 \text{ max})$ 

SECOND RECEPTION ROOM WITH LOG BURNER

12'0" x 10'0" (3.66 x 3.05)

**ENVIABLE KITCHEN DINER/FAMILY ROOM** 

21'5" x 9'11" (6.53 x 3.047)

**GUEST WC AND UTILITY ROOM** 

LANDING

BEDROOM ONE

12'1" x 9'11" (3.696 x 3.047)

**BEDROOM TWO** 

12'0" x 10'0" (3.68 x 3.07)

BEDROOM THREE

11'10" x 10'0" (3.61 x 3.07)

**BEDROOM FOUR** 

10'11" x 5'9" (3.337 x 1.773)

REFITTED FAMILY BATHROOM

13'10" x 5'9" (4.241 x 1.776)

**ENCLOSED REAR GARDEN** 