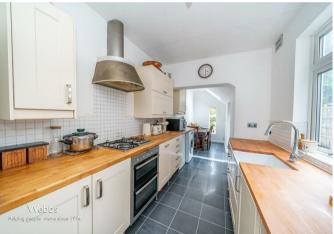

## **Rooms and Dimensions**

AWAITING VENDOR APPROVAL

LOUNGE 11'10" x 11'8" ( 3.63m x 3.58m)

DINING ROOM 11'10" x 10'9" (3.63m x 3.30m )

**KITCHEN DINER** 20'5" x 5'4" (6.23m x 1.65m)