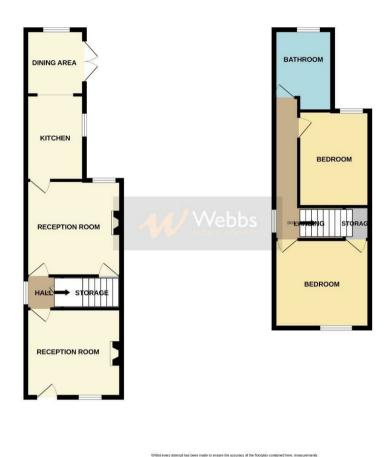

## **Rooms and Dimensions**

AWAITING VENDOR APPROVAL

LOUNGE 11'10" x 11'8" ( 3.63m x 3.58m)

DINING ROOM 11'10" x 10'9" (3.63m x 3.30m )

**KITCHEN DINER** 20'5" x 5'4" (6.23m x 1.65m)

## LANDING

BEDROOM ONE 11'11" x 10'9" (3.64m x 3.30m)

- VERY WELL PRESENTED
- POPULAR LOCATION
- SPACIOUS FAMILY BATHROOM
- REFITTED KITCHEN DINER
- VIEWING ESSENTIAL

BEDROOM TWO 11'10" x 8'11" (3.61m x 2.74m)

**SPACIOUS FAMILY BATHROOM** 10'4" x 7'1" (3.15m x 2.16m)

**GENEROUS LANDSCAPED GARDENS** 

Identification checks - C

GROUND FLOOR

1ST FLOOR

Webbs Estate Agents - endeavour to maintain accurate depictions of properties in Virtual Tours, Floor Plans and descriptions, however, these are intended only as a guide and purchasers must satisfy themselves by personal inspection.