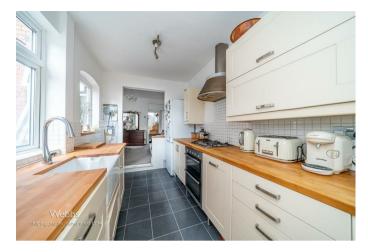

## **Rooms and Dimensions**

AWAITING VENDOR APPROVAL

LOUNGE 11'10" x 11'8" ( 3.63m x 3.58m)

DINING ROOM 11'10" x 10'9" (3.63m x 3.30m )

**KITCHEN DINER** 20'5" x 5'4" (6.23m x 1.65m)