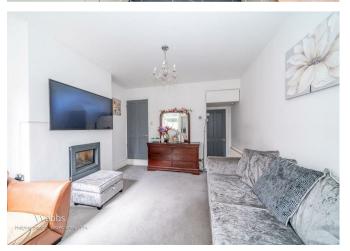

## **Rooms and Dimensions**

AWAITING VENDOR APPROVAL

LOUNGE 11'10" x 11'8" ( 3.63m x 3.58m)

DINING ROOM 11'10" x 10'9" (3.63m x 3.30m )

**KITCHEN DINER** 20'5" x 5'4" (6.23m x 1.65m)

## LANDING

BEDROOM ONE 11'11" x 10'9" (3.64m x 3.30m)

- VERY WELL PRESENTED
- POPULAR LOCATION
- SPACIOUS FAMILY BATHROOM
- REFITTED KITCHEN DINER
- VIEWING ESSENTIAL

BEDROOM TWO 11'10" x 8'11" (3.61m x 2.74m)