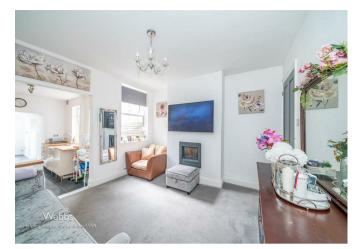

## **Rooms and Dimensions**

AWAITING VENDOR APPROVAL

LOUNGE 11'10" x 11'8" ( 3.63m x 3.58m)

DINING ROOM 11'10" x 10'9" (3.63m x 3.30m )

**KITCHEN DINER** 20'5" x 5'4" (6.23m x 1.65m)

## LANDING

BEDROOM ONE 11'11" x 10'9" (3.64m x 3.30m)

- VERY WELL PRESENTED
- POPULAR LOCATION
- SPACIOUS FAMILY BATHROOM
- REFITTED KITCHEN DINER
- VIEWING ESSENTIAL

BEDROOM TWO 11'10" x 8'11" (3.61m x 2.74m)