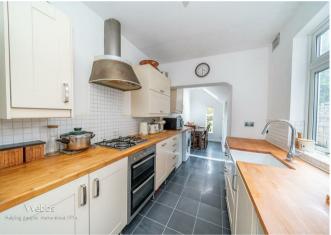

ous family bathroom. Externally there is fore garden and to the rear is GENEROUS & STUNNING landscaped rear garden.

# **Key Features**

- STUNNING TRADITONAL HOME
- INTERNAL VIEWING IS ESSENTIAL
- TWO DOUBLE BEDROOMS
- LOUNGE, DINING ROOM
- LANDSCAPED GARDENS

- VERY WELL PRESENTED
- POPULAR LOCATION
- SPACIOUS FAMILY BATHROOM
- REFITTED KITCHEN DINER
- VIEWING ESSENTIAL

# **Rooms and Dimensions**

AWAITING VENDOR APPROVAL

### LOUNGE

11'10" x 11'8" ( 3.63m x 3.58m)

## **DINING ROOM**

11'10" x 10'9" (3.63m x 3.30m)

#### **KITCHEN DINER**

20'5" x 5'4" (6.23m x 1.65m)

**LANDING** 

### **BEDROOM ONE**

11'11" x 10'9" (3.64m x 3.30m)

## **BEDROOM TWO**

11'10" x 8'11" (3.61m x 2.74m)

### SPACIOUS FAMILY BATHROOM

10'4" x 7'1" (3.15m x 2.16m)

#### **GENEROUS LANDSCAPED GARDENS**



















GROUND FLOOR 1ST FLOOR



Whilst every ament has been made to ensure the accuracy of the flooglan contained here, measurements of doors, windows, command any other items are approximate and no responsibility is taken for any error, emission or mis-stakement. The plan is for itelantable purposes only and should be used as such by any prospective purchaster. The services, systems and appliances shown have not been tested and no guarantee as to their operating or efficiency can be optimized.

Webbs Estate Agents - endeavour to maintain accurate depictions of properties in Virtual Tours, Floor Plans and descriptions, however, these are intended only as a guide and purchasers must satisfy themselves by personal inspection.