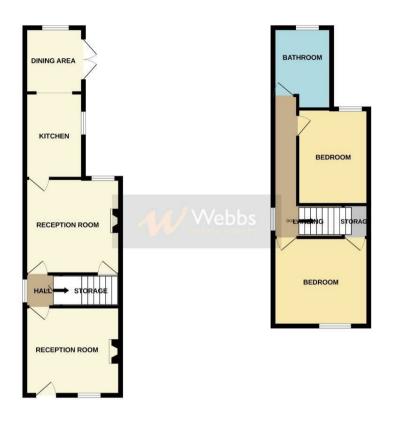

# **Rooms and Dimensions**

AWAITING VENDOR APPROVAL

### LOUNGE

11'10" x 11'8" ( 3.63m x 3.58m)

## **DINING ROOM**

11'10" x 10'9" (3.63m x 3.30m)

#### **KITCHEN DINER**

20'5" x 5'4" (6.23m x 1.65m)

**LANDING** 

### **BEDROOM ONE**

11'11" x 10'9" (3.64m x 3.30m)

## **BEDROOM TWO**

11'10" x 8'11" (3.61m x 2.74m)

### SPACIOUS FAMILY BATHROOM

10'4" x 7'1" (3.15m x 2.16m)

#### **GENEROUS LANDSCAPED GARDENS**

GROUND FLOOR 1ST FLOOR

Whilst every ament has been made to ensure the accuracy of the flooglan contained here, measurements of doors, windows, command any other items are approximate and no responsibility is taken for any error, emission or mis-stakement. The plan is for itelantable purposes only and should be used as such by any prospective purchaster. The services, systems and appliances shown have not been tested and no guarantee as to their operating or efficiency can be optimized.