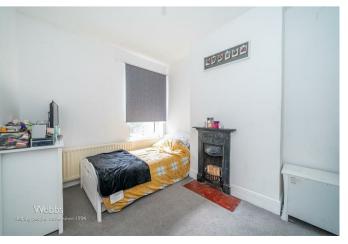

### **BEDROOM ONE**

11'11" x 10'9" (3.64m x 3.30m)

## **BEDROOM TWO**

11'10" x 8'11" (3.61m x 2.74m)