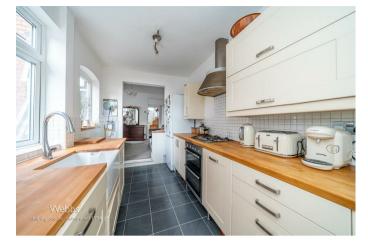

family bathroom. Externally there is fore garden and to the rear is GENEROUS & STUNNING landscaped rear garden.

# **Key Features**

- STUNNING TRADITONAL HOME
- INTERNAL VIEWING IS ESSENTIAL
- TWO DOUBLE BEDROOMS
- LOUNGE, DINING ROOM
- LANDSCAPED GARDENS

- VERY WELL PRESENTED
- POPULAR LOCATION
- SPACIOUS FAMILY BATHROOM
- REFITTED KITCHEN DINER
- VIEWING ESSENTIAL

# **Rooms and Dimensions**

AWAITING VENDOR APPROVAL

### LOUNGE

11'10" x 11'8" ( 3.63m x 3.58m)

## **DINING ROOM**

11'10" x 10'9" (3.63m x 3.30m)

#### **KITCHEN DINER**

20'5" x 5'4" (6.23m x 1.65m)

**LANDING** 

### **BEDROOM ONE**

11'11" x 10'9" (3.64m x 3.30m)

## **BEDROOM TWO**

11'10" x 8'11" (3.61m x 2.74m)

### SPACIOUS FAMILY BATHROOM

10'4" x 7'1" (3.15m x 2.16m)

#### **GENEROUS LANDSCAPED GARDENS**



















GROUND FLOOR 1ST FLOOR



Whilst every ament has been made to ensure the accuracy of the flooglan contained here, measurements of doors, windows, command any other items are approximate and no responsibility is taken for any error, emission or mis-stakement. The plan is for itelantable purposes only and should be used as such by any prospective purchaster. The services, systems and appliances shown have not been tested and no guarantee as to their operating or efficiency can be optimized.

Webbs Estate Agents - endeavour to maintain accurate depictions of properties in Virtual Tours, Floor Plans and descriptions, however, these are intended only as a guide and purchasers must satisfy themselves by personal inspection.