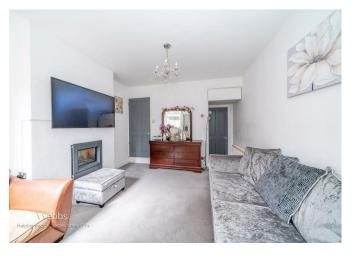

### LOUNGE

11'10" x 11'8" ( 3.63m x 3.58m)

## **DINING ROOM**

11'10" x 10'9" (3.63m x 3.30m)