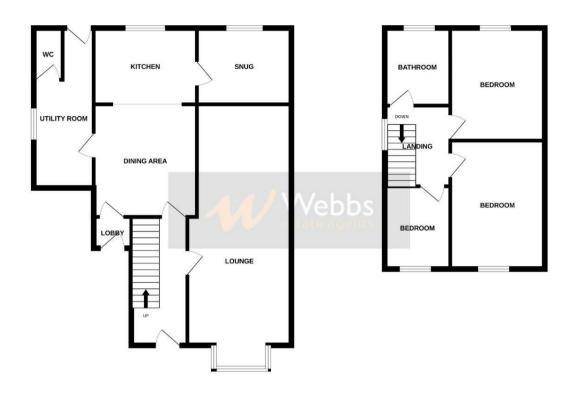

## **Rooms and Dimensions**

AWAITING VENDOR APPROVAL

**THROUGH HALLWAY** 

LOUNGE

27'7" x 10'7" (8.41m x 3.24m)

**DINING ROOM** 

11'4" x 10'5" (3.46m x 3.18m)

**KITCHEN** 

7'8" x 10'6" (2.35m x 3.21m)

**SNUG** 

7'7" x 9'10" (2.33m x 3.01m)

**UTILITY ROOM** 

16'8" x 5'11" (5.09m x 1.81m)

**GUEST WC** 

**LANDING** 

**BEDROOM ONE** 

12'4" x 10'6" (3.77m x 3.22m)

**BEDROOM TWO** 

11'8" x 10'11" (3.56m x 3.33m)

BEDROOM THREE

6'2" x 5'8" (1.88m x 1.73m)

**FAMILY BATHROOM** 

8'0" x 5'2" (2.45m x 1.58m)

GARAGE

**DRIVEWAY** 

**GARDENS** 

Identification checks - C

GROUND FLOOR 1ST FLOOR

Whist every attempt has been made to ensure the accuracy of the floorplan contained here, measurements of doors, windows, rooms and any other terms are approximate and no repropriatily is taken for large error, omission or mis-statement. This plan is for illustrative purposes only and should be used as such by any prospective purchaser. This services, systems and applicances shoon have not been tested and no guarantee as to their operability or efficiency can be given.