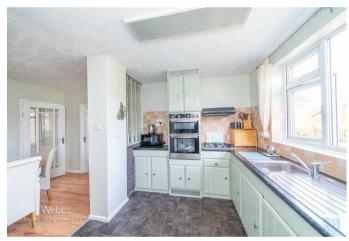

## **Rooms and Dimensions**

AWAITING VENDOR APPROVAL

**THROUGH HALLWAY** 

LOUNGE

27'7" x 10'7" (8.41m x 3.24m)

**DINING ROOM** 

11'4" x 10'5" (3.46m x 3.18m)

**KITCHEN** 