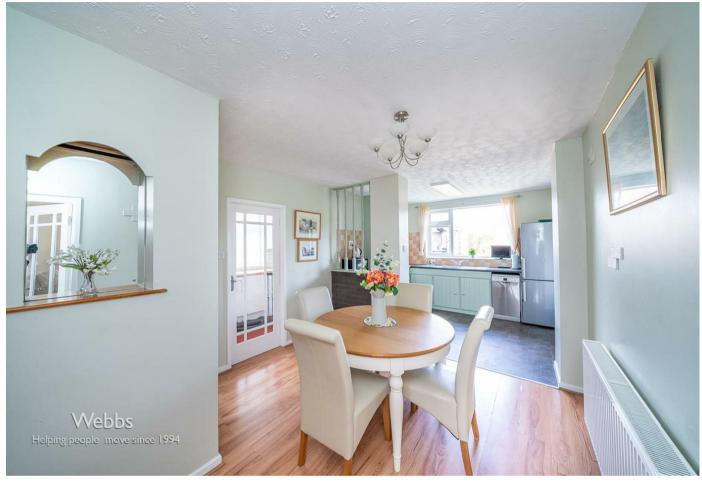

## **Rooms and Dimensions**

AWAITING VENDOR APPROVAL

**THROUGH HALLWAY** 

LOUNGE

27'7" x 10'7" (8.41m x 3.24m)

**DINING ROOM** 

11'4" x 10'5" (3.46m x 3.18m)

**KITCHEN** 