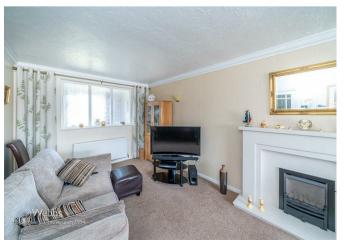

## **Rooms and Dimensions**

AWAITING VENDOR APPROVAL

**THROUGH HALLWAY** 

LOUNGE

27'7" x 10'7" (8.41m x 3.24m)

**DINING ROOM** 

11'4" x 10'5" (3.46m x 3.18m)

**KITCHEN** 