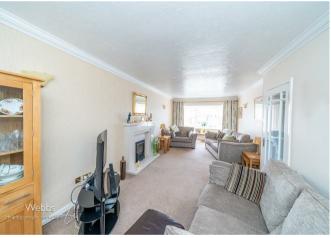

## **Rooms and Dimensions**

AWAITING VENDOR APPROVAL

**THROUGH HALLWAY** 

LOUNGE

27'7" x 10'7" (8.41m x 3.24m)

**DINING ROOM** 

11'4" x 10'5" (3.46m x 3.18m)

**KITCHEN** 