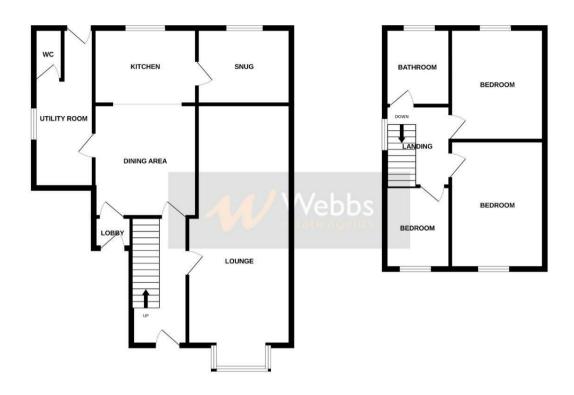

## **Rooms and Dimensions**

AWAITING VENDOR APPROVAL

**THROUGH HALLWAY** 

LOUNGE

27'7" x 10'7" (8.41m x 3.24m)

**DINING ROOM** 

11'4" x 10'5" (3.46m x 3.18m)

**KITCHEN** 

7'8" x 10'6" (2.35m x 3.21m)

**SNUG** 

7'7" x 9'10" (2.33m x 3.01m)

**UTILITY ROOM** 

16'8" x 5'11" (5.09m x 1.81m)

**GUEST WC** 

LANDING

**BEDROOM ONE** 

12'4" x 10'6" (3.77m x 3.22m)

**BEDROOM TWO** 

11'8" x 10'11" (3.56m x 3.33m)

**BEDROOM THREE** 

6'2" x 5'8" (1.88m x 1.73m)

**FAMILY BATHROOM** 

8'0" x 5'2" (2.45m x 1.58m)

GARAGE

**DRIVEWAY** 

**GARDENS** 

GROUND FLOOR 1ST FLOOR

Whist every attempt has been made to ensure the accuracy of the floorplan contained here, measurements of doors, windows, rooms and any other terms are approximate and no repropriatily is taken for large error, omission or mis-statement. This plan is for illustrative purposes only and should be used as such by any prospective purchaser. This services, systems and applicances shoon have not been tested and no guarantee as to their operability or efficiency can be given.