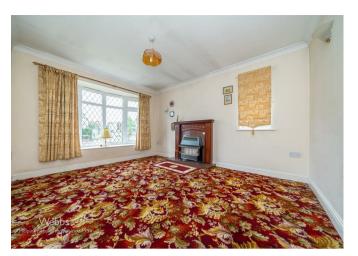

## **Rooms and Dimensions**

- Internally -

**Through Hallway** 

Lounge

13'1" x 11'6" max (3.99m x 3.51m max)

**Dining Room** 

15'10" x 8'2" (4.85m x 2.51m)

Kitchen