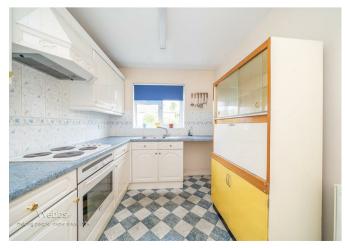

11'5" x 8'0" (3.48m x 2.44m)

**Bedroom One** 

14'0" x 10'2" (4.27m x 3.12m)

**Bedroom Two** 

12'2"' max 9'8" min x 10'7" (3.73' max 2.97m min x 3.23m)

**Bedroom Three** 

9'1" x 6'11" (2.79m x 2.11m)