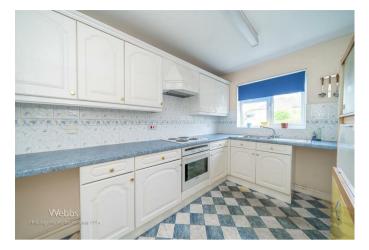

## **Rooms and Dimensions**

- Internally -

**Through Hallway** 

Lounge

13'1" x 11'6" max (3.99m x 3.51m max)

**Dining Room** 

15'10" x 8'2" (4.85m x 2.51m)

Kitchen

11'5" x 8'0" (3.48m x 2.44m)

**Bedroom One** 

14'0" x 10'2" (4.27m x 3.12m)

**Bedroom Two** 

12'2"' max 9'8" min x 10'7" (3.73' max 2.97m min x 3.23m)

**Bedroom Three** 

9'1" x 6'11" (2.79m x 2.11m)