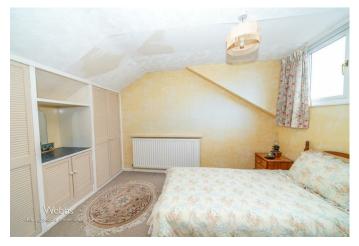

BEDROOM FOUR 9'11" x 8'7" (3.03 x 2.62)

SHOWER ROOM 8'6" x 7'11" (2.61 x 2.42)

FIRST FLOOR LANDING

BEDROOM ONE 13'3" x 8'9" (4.04 x 2.67)

BEDROOM TWO 9'6" x 7'6" (2.92 x 2.31)

**BEDROOM THREE** 6'10" x 6'6" (2.10 x 1.99)