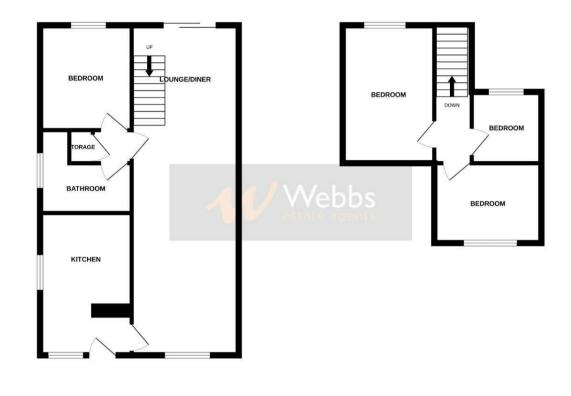

## **Rooms and Dimensions**

DRAFT DETAILS

ENTRANCE PORCH

BREAKFAST KITCHEN 7'10" x 7'10" (2.41 x 2.39)

**SPACIOUS LOUNGE WITH DOORS TO THE DINING ROOM** 17'1" x 10'1" (5.21 x 3.09)

**DINING ROOM** 12'11" x 10'1" (3.94 x 3.09)

BEDROOM FOUR 9'11" x 8'7" (3.03 x 2.62)

SHOWER ROOM 8'6" x 7'11" (2.61 x 2.42)

FIRST FLOOR LANDING

BEDROOM ONE 13'3" x 8'9" (4.04 x 2.67)

BEDROOM TWO 9'6" x 7'6" (2.92 x 2.31)

**BEDROOM THREE** 6'10" x 6'6" (2.10 x 1.99)

- FOUR BEDROOMS
- EXCELLENT SCHOOL CATCHMENTS
- SPACIOUS LOUNGE DINER
- GROUND FLOOR BEDROOM AND SHOWER ROOM

GARAGE 19'4" × 7'0" (5.90 × 2.15) WORKSHOP 10'3" × 8'6" (3.14 × 2.61) MATURE REAR GARDEN FRONT DRIVEWAY FOR A VIEWING PLEASE CALL 01543 468846 COAL MINING COAL MINING CONNECTIVITY: PARKING PROPERTY TYPE & CONSTRUCTION ROOMS UTILITIES AUCTION INFORMATION/ GUIDE

GROUND FLOOR

While every attempt has been made to ensure the accuracy of the Borplan constituted here, measurements of decision, worksing, more and physical term and engenerate and engenerate the second second