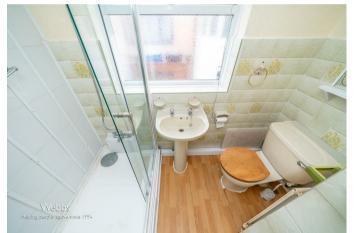

BEDROOM FOUR 9'11" x 8'7" (3.03 x 2.62)

SHOWER ROOM 8'6" x 7'11" (2.61 x 2.42)

FIRST FLOOR LANDING

BEDROOM ONE 13'3" x 8'9" (4.04 x 2.67)

BEDROOM TWO 9'6" x 7'6" (2.92 x 2.31)

**BEDROOM THREE** 6'10" x 6'6" (2.10 x 1.99)