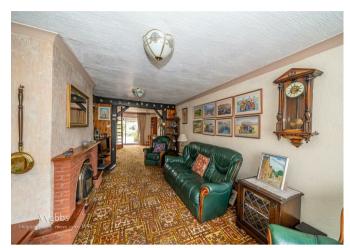

## **Rooms and Dimensions**

DRAFT DETAILS

ENTRANCE PORCH

BREAKFAST KITCHEN 7'10" x 7'10" (2.41 x 2.39)

**SPACIOUS LOUNGE WITH DOORS TO THE DINING ROOM** 17'1" x 10'1" (5.21 x 3.09)

**DINING ROOM** 12'11" x 10'1" (3.94 x 3.09)