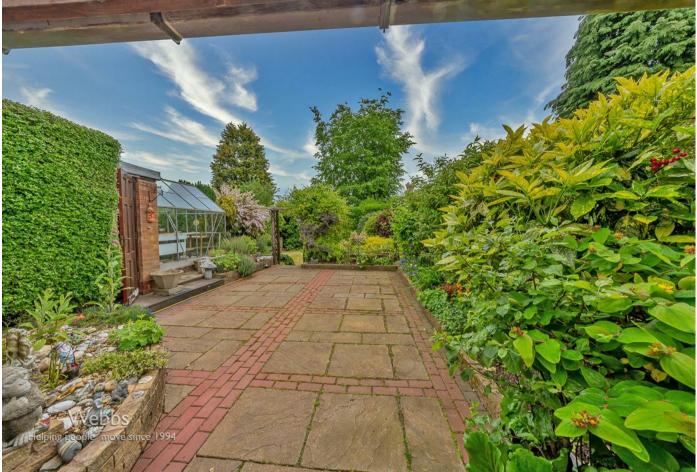

To the first floor, there are a further three bedrooms, externally the enclosed mature rear garden is a mixture of block paved patio seating area, lawn, and mature borders, also benefiting from a garage and workshop with ample off-road parking via the front driveway, viewing advised as this property is in a sought after location and sits on a generous plot.

- FOUR BEDROOMS
- EXCELLENT SCHOOL CATCHMENTS
- SPACIOUS LOUNGE DINER
- GROUND FLOOR BEDROOM AND SHOWER ROOM

GARAGE 19'4" × 7'0" (5.90 × 2.15) WORKSHOP 10'3" × 8'6" (3.14 × 2.61) MATURE REAR GARDEN FRONT DRIVEWAY FOR A VIEWING PLEASE CALL 01543 468846 COAL MINING COAL MINING CONNECTIVITY: PARKING PROPERTY TYPE & CONSTRUCTION ROOMS UTILITIES AUCTION INFORMATION/ GUIDE