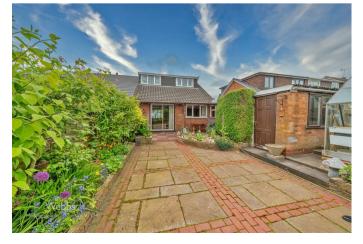

To the first floor, there are a further three bedrooms, externally the enclosed mature rear garden is a mixture of block paved patio seating area, lawn, and mature borders, also benefiting from a garage and workshop with ample off-road parking via the front driveway, viewing advised as this property is in a sought after location and sits on a generous plot.