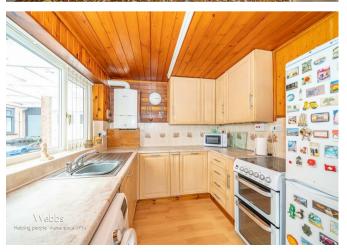

## **Rooms and Dimensions**

DRAFT DETAILS

ENTRANCE PORCH

BREAKFAST KITCHEN 7'10" x 7'10" (2.41 x 2.39)

**SPACIOUS LOUNGE WITH DOORS TO THE DINING ROOM** 17'1" x 10'1" (5.21 x 3.09)

**DINING ROOM** 12'11" x 10'1" (3.94 x 3.09)