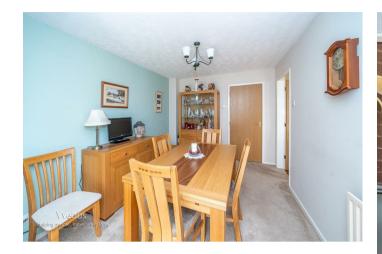

The property comprises of a entrance porch, hallway, lounge, dining room, conservatory, re-fitted kitchen, re-fitted utility room and a re-fitted guest W.C. To the first floor the master bedroom has fitted wardrobes and a re-fitted en-suite shower room. There are three further bedrooms and a re-fitted family bathroom. Externally the property has an attractive private rear garden with a decking area, a front lawned garden with a driveway for 2 vehicles and a single garage.

## **Rooms and Dimensions**

**Entrance Porch** 

**Entrance Hallway** 

Lounge

14'8" x 11'5" (4.481 x 3.480)

**Dining Room** 

11'6" x 8'9" (3.515 x 2.677)

Conservatory