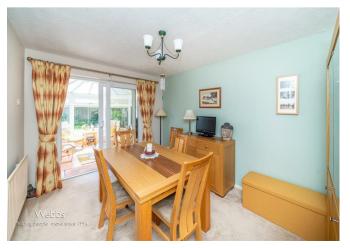

## **Rooms and Dimensions**

**Entrance Porch** 

**Entrance Hallway** 

Lounge

14'8" x 11'5" (4.481 x 3.480)

**Dining Room** 

11'6" x 8'9" (3.515 x 2.677)

Conservatory