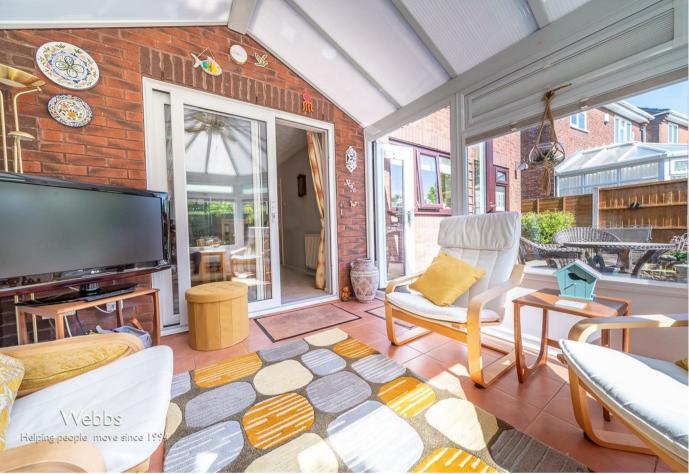

The property comprises of a entrance porch, hallway, lounge, dining room, conservatory, re-fitted kitchen, re-fitted utility room and a re-fitted guest W.C. To the first floor the master bedroom has fitted wardrobes and a re-fitted en-suite shower room. There are three further bedrooms and a re-fitted family bathroom. Externally the property has an attractive private rear garden with a decking area, a front lawned garden with a driveway for 2 vehicles and a single garage.

## **Rooms and Dimensions**

**Entrance Porch** 

**Entrance Hallway** 

Lounge

14'8" x 11'5" (4.481 x 3.480)

**Dining Room** 

11'6" x 8'9" (3.515 x 2.677)

Conservatory

11'0" x 9'7" (3.369 x 2.930)

Re-fitted Kitchen

11'3" x 7'6" (3.433 x 2.299)

**Re-fitted Utility Room** 

6'4" x 5'5" (1.941 x 1.667)

Re-fitted Guest W.C

First Floor Landing

11'9" x 11