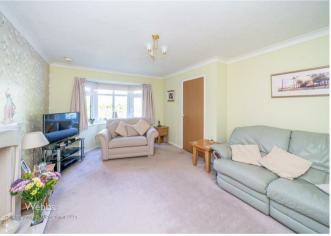

## **Rooms and Dimensions**

**Entrance Porch** 

**Entrance Hallway** 

Lounge

14'8" x 11'5" (4.481 x 3.480)

**Dining Room** 

11'6" x 8'9" (3.515 x 2.677)

Conservatory