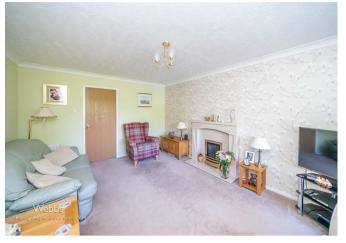

## **Rooms and Dimensions**

**Entrance Porch** 

**Entrance Hallway** 

Lounge

14'8" x 11'5" (4.481 x 3.480)

**Dining Room** 

11'6" x 8'9" (3.515 x 2.677)

Conservatory