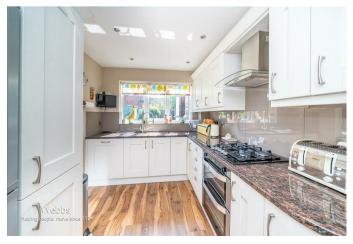

The property comprises of a entrance porch, hallway, lounge, dining room, conservatory, re-fitted kitchen, re-fitted utility room and a re-fitted guest W.C. To the first floor the master bedroom has fitted wardrobes and a re-fitted en-suite shower room. There are three further bedrooms and a re-fitted family bathroom. Externally the property has an attractive private rear garden with a decking area, a front lawned garden with a driveway for 2 vehicles and a single garage.

11'0" x 9'7" (3.369 x 2.930)

Re-fitted Kitchen

11'3" x 7'6" (3.433 x 2.299)

**Re-fitted Utility Room** 

6'4" x 5'5" (1.941 x 1.667)

Re-fitted Guest W.C

First Floor Landing

11'9" x 11