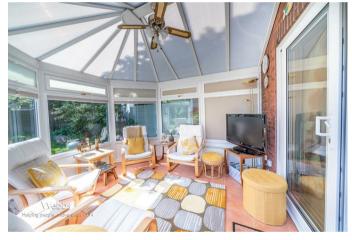

The property comprises of a entrance porch, hallway, lounge, dining room, conservatory, re-fitted kitchen, re-fitted utility room and a re-fitted guest W.C. To the first floor the master bedroom has fitted wardrobes and a re-fitted en-suite shower room. There are three further bedrooms and a re-fitted family bathroom. Externally the property has an attractive private rear garden with a decking area, a front lawned garden with a driveway for 2 vehicles and a single garage.

## **Rooms and Dimensions**

**Entrance Porch** 

**Entrance Hallway** 

Lounge

14'8" x 11'5" (4.481 x 3.480)

**Dining Room** 

11'6" x 8'9" (3.515 x 2.677)

Conservatory

11'0" x 9'7" (3.369 x 2.930)

Re-fitted Kitchen

11'3" x 7'6" (3.433 x 2.299)

**Re-fitted Utility Room** 

6'4" x 5'5" (1.941 x 1.667)

Re-fitted Guest W.C

First Floor Landing

11'9" x 11