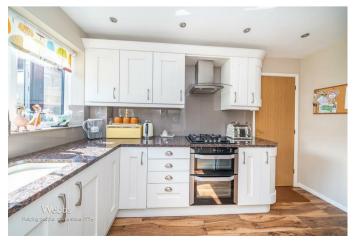

The property comprises of a entrance porch, hallway, lounge, dining room, conservatory, re-fitted kitchen, re-fitted utility room and a re-fitted guest W.C. To the first floor the master bedroom has fitted wardrobes and a re-fitted en-suite shower room. There are three further bedrooms and a re-fitted family bathroom. Externally the property has an attractive private rear garden with a decking area, a front lawned garden with a driveway for 2 vehicles and a single garage.

11'0" x 9'7" (3.369 x 2.930)

Re-fitted Kitchen

11'3" x 7'6" (3.433 x 2.299)

**Re-fitted Utility Room** 

6'4" x 5'5" (1.941 x 1.667)

Re-fitted Guest W.C

First Floor Landing

11'9" x 11