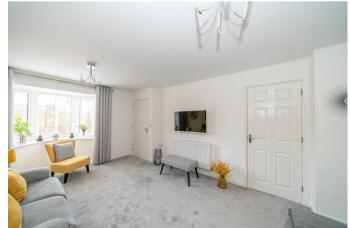

In brief consisting of entrance, light and spacious lounge with walk in bay window, guest WC, the large modern kitchen, dining and family room offers ample living space, integrated appliances and views over the garden.

## **Key Features**

- STUNNING
- THREE BEDROOMS
- GUEST WC
- LANDSCAPED REAR GARDEN
- EXCELLENT LOCATION