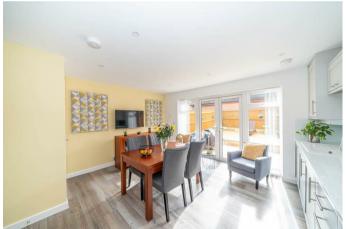

In brief consisting of entrance, light and spacious lounge with walk in bay window, guest WC, the large modern kitchen, dining and family room offers ample living space, integrated appliances and views over the garden.