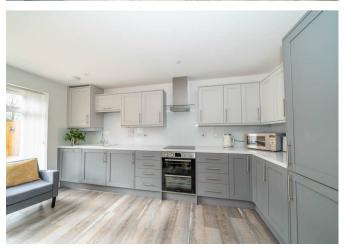

In brief consisting of entrance, light and spacious lounge with walk in bay window, guest WC, the large modern kitchen, dining and family room offers ample living space, integrated appliances and views over the garden.