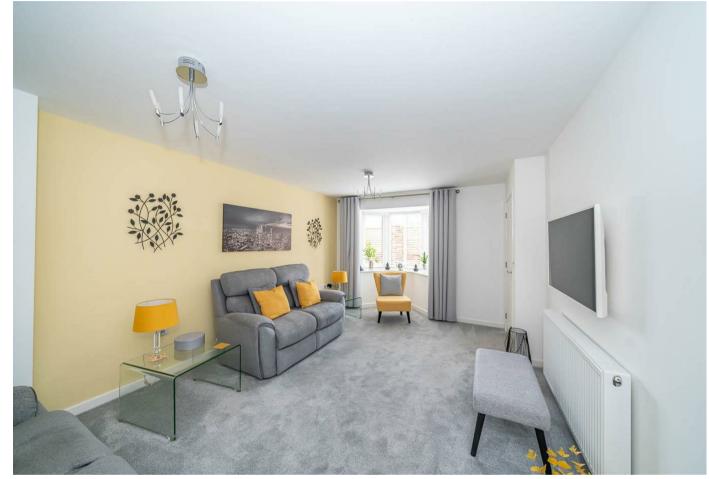

In brief consisting of entrance, light and spacious lounge with walk in bay window, guest WC, the large modern kitchen, dining and family room offers ample living space, integrated appliances and views over the garden.