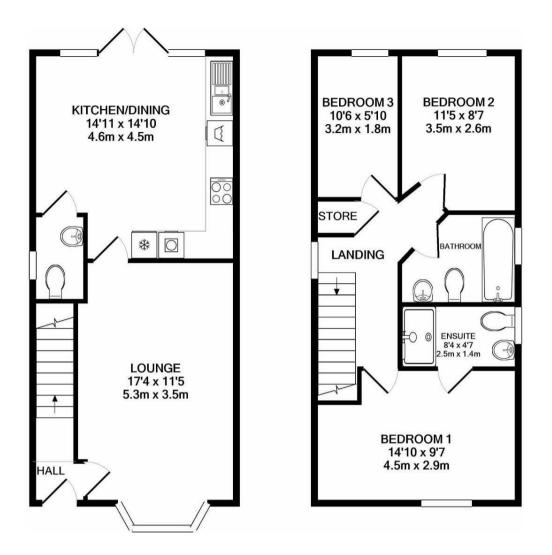

To the first floor there are three bedrooms, three piece family bathroom and en-suite shower room to the main bedroom, externally the garden has been landscaped with side gated access to the front with two secure allocated parking spaces, VIEWING STRONGLY ADVISED.

## **Rooms and Dimensions**

| DRAFT DETAILS                            | LANDSCAPED GARDEN         |
|------------------------------------------|---------------------------|
| ENTRANCE                                 | 2 ALLOCATED SECURE PA     |
| SPACIOUS LOUNGE                          | FOR A VIEWING PLEASE O    |
| STUNNING KITCHEN, DINING AND FAMILY ROOM | COAL MINING               |
| GUEST WC                                 | CONNECTIVITY:             |
| LANDING                                  | PARKING                   |
| BEDROOM ONE                              | PROPERTY TYPE & CONS      |
| EN-SUITE SHOWER ROOM                     | ROOMS                     |
| BEDROOM TWO                              | UTILITIES                 |
| BEDROOM THREE                            | Identification checks - C |
| THREE PIECE FAMILY BATHROOM              |                           |