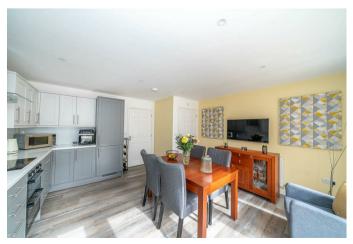

In brief consisting of entrance, light and spacious lounge with walk in bay window, guest WC, the large modern kitchen, dining and family room offers ample living space, integrated appliances and views over the garden.