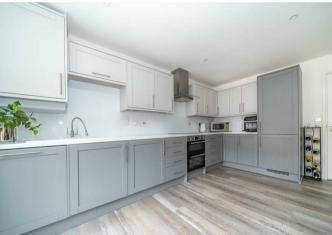

In brief consisting of entrance, light and spacious lounge with walk in bay window, guest WC, the large modern kitchen, dining and family room offers ample living space, integrated appliances and views over the garden.