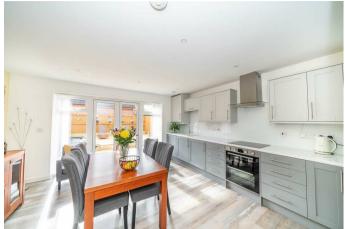

In brief consisting of entrance, light and spacious lounge with walk in bay window, guest WC, the large modern kitchen, dining and family room offers ample living space, integrated appliances and views over the garden.

- BUILT IN 2021
- STUNNING KITCHEN DINING AND FAMILY ROOM
- SHOW HOME STANDARD
- EN-SUITE TO MAIN BEDROOM
- VIEWING ADVISED

ARKING SPACES CALL 01543 468846 STRUCTION

Webbs Estate Agents - endeavour to maintain accurate depictions of properties in Virtual Tours, Floor Plans and descriptions, however, these are intended only as a guide and purchasers must satisfy themselves by personal inspection.