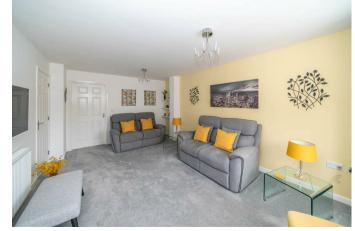

In brief consisting of entrance, light and spacious lounge with walk in bay window, guest WC, the large modern kitchen, dining and family room offers ample living space, integrated appliances and views over the garden.

## **Key Features**

- STUNNING
- THREE BEDROOMS
- GUEST WC
- LANDSCAPED REAR GARDEN
- EXCELLENT LOCATION