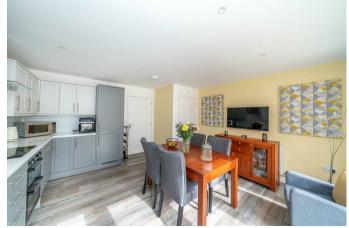

In brief consisting of entrance, light and spacious lounge with walk in bay window, guest WC, the large modern kitchen, dining and family room offers ample living space, integrated appliances and views over the garden.

To the first floor there are three bedrooms, three piece family bathroom and en-suite shower room to the main bedroom, externally the garden has been landscaped with side gated access to the front with two secure allocated parking spaces, VIEWING STRONGLY ADVISED.