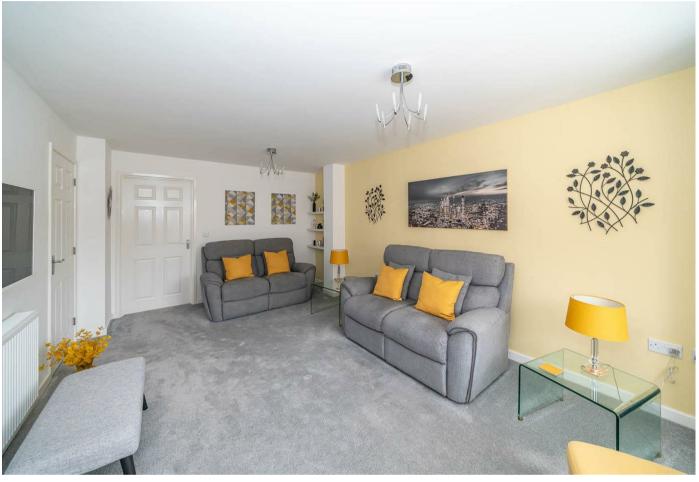

In brief consisting of entrance, light and spacious lounge with walk in bay window, guest WC, the large modern kitchen, dining and family room offers ample living space, integrated appliances and views over the garden.