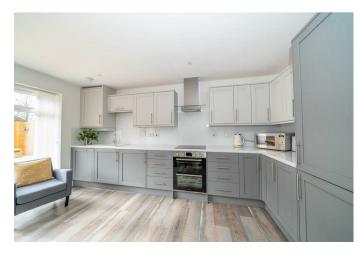

In brief consisting of entrance, light and spacious lounge with walk in bay window, guest WC, the large modern kitchen, dining and family room offers ample living space, integrated appliances and views over the garden.