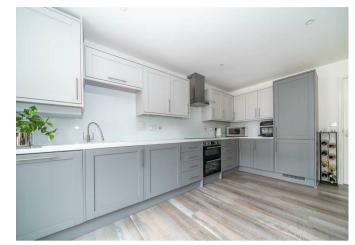

In brief consisting of entrance, light and spacious lounge with walk in bay window, guest WC, the large modern kitchen, dining and family room offers ample living space, integrated appliances and views over the garden.