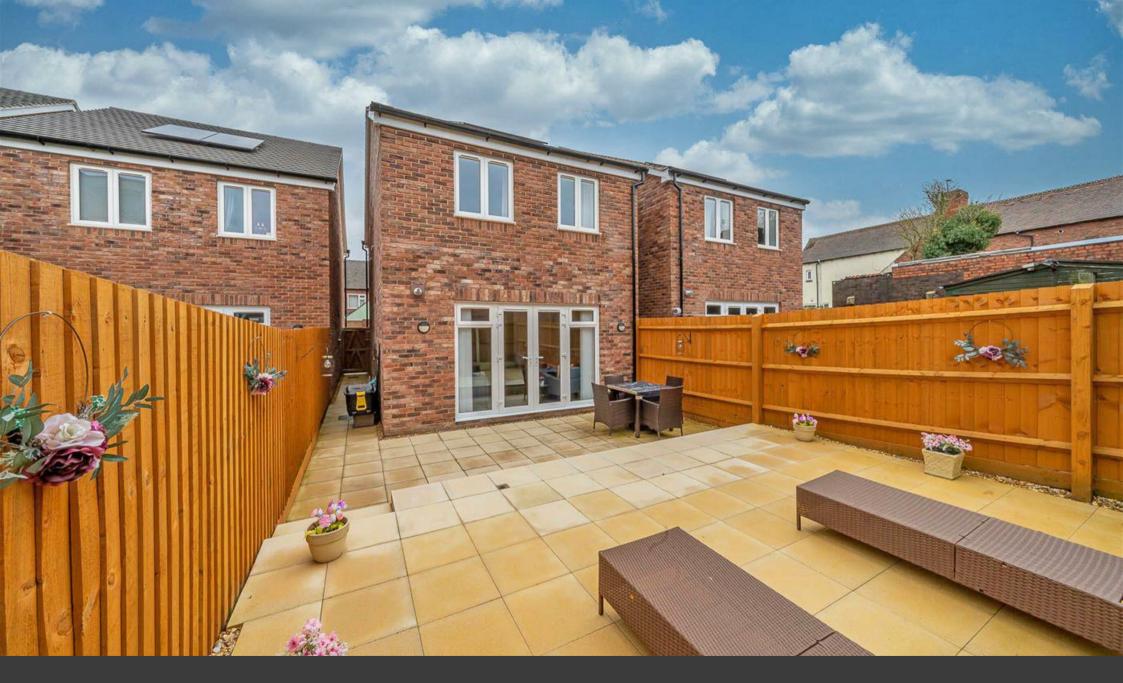

To the first floor there are three bedrooms, three piece family bathroom and en-suite shower room to the main bedroom, externally the garden has been landscaped with side gated access to the front with two secure allocated parking spaces, VIEWING STRONGLY ADVISED.