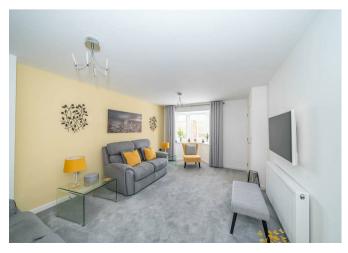

In brief consisting of entrance, light and spacious lounge with walk in bay window, guest WC, the large modern kitchen, dining and family room offers ample living space, integrated appliances and views over the garden.