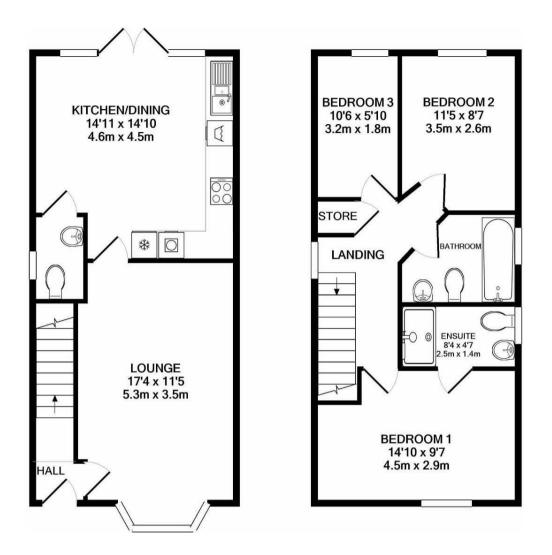

To the first floor there are three bedrooms, three piece family bathroom and en-suite shower room to the main bedroom, externally the garden has been landscaped with side gated access to the front with two secure allocated parking spaces, VIEWING STRONGLY ADVISED.

## **Rooms and Dimensions**

| DRAFT DETAILS                            | THREE PIECE FAMILY BATHROOM             |
|------------------------------------------|-----------------------------------------|
| ENTRANCE                                 | LANDSCAPED GARDEN                       |
| SPACIOUS LOUNGE                          | 2 ALLOCATED SECURE PARKING SPACES       |
| STUNNING KITCHEN, DINING AND FAMILY ROOM | FOR A VIEWING PLEASE CALL 01543 468846  |
| GUEST WC                                 | COAL MINING                             |
| LANDING                                  | CONNECTIVITY:                           |
| BEDROOM ONE                              | PARKING                                 |
| EN-SUITE SHOWER ROOM                     | <b>PROPERTY TYPE &amp; CONSTRUCTION</b> |
| BEDROOM TWO                              | ROOMS                                   |
| BEDROOM THREE                            | UTILITIES                               |