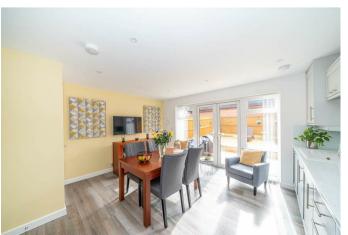

In brief consisting of entrance, light and spacious lounge with walk in bay window, guest WC, the large modern kitchen, dining and family room offers ample living space, integrated appliances and views over the garden.

To the first floor there are three bedrooms, three piece family bathroom and en-suite shower room to the main bedroom, externally the garden has been landscaped with side gated access to the front with two secure allocated parking spaces, VIEWING STRONGLY ADVISED.