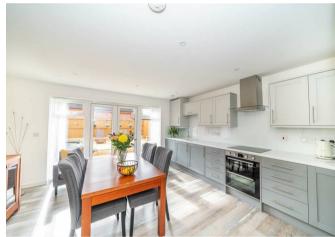

In brief consisting of entrance, light and spacious lounge with walk in bay window, guest WC, the large modern kitchen, dining and family room offers ample living space, integrated appliances and views over the garden.