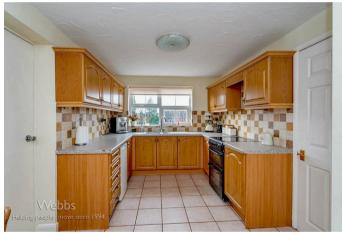

In brief consisting of entrance hallway, guest WC, the spacious lounge has opening into the dining area with patio doors to the conservatory, breakfast kitchen with wall and floor units, a tandem garage which also provides a utility area.

11'2" x 10'7" (3.410 x 3.229)

CONSERVATORY

10'5" x 10'3" (3.192 x 3.129)

BREAKFAST KITCHEN

15'1" x 8'9" (4.598 x 2.669)

TANDEM GARAGE WITH UTILITY AREA

29'7" x 8'6" (9.038 x 2.595)

LANDING