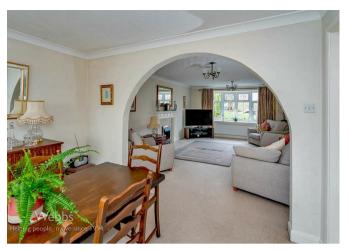

In brief consisting of entrance hallway, guest WC, the spacious lounge has opening into the dining area with patio doors to the conservatory, breakfast kitchen with wall and floor units, a tandem garage which also provides a utility area.