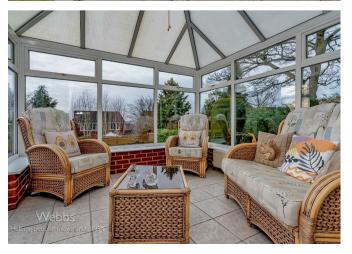

In brief consisting of entrance hallway, guest WC, the spacious lounge has opening into the dining area with patio doors to the conservatory, breakfast kitchen with wall and floor units, a tandem garage which also provides a utility area.

11'2" x 10'7" (3.410 x 3.229)

CONSERVATORY

10'5" x 10'3" (3.192 x 3.129)

BREAKFAST KITCHEN

15'1" x 8'9" (4.598 x 2.669)

TANDEM GARAGE WITH UTILITY AREA

29'7" x 8'6" (9.038 x 2.595)

LANDING