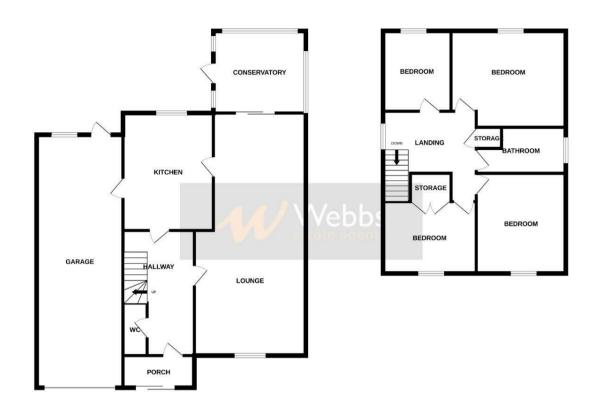

## **Rooms and Dimensions**

DRAFT DETAILS

ENTRANCE HALLWAY

**GUEST WC** 

THROUGH LOUNGE DINER

LOUNGE AREA

17'4" x 12'10" (5.301 x 3.931)

**DINING AREA** 

11'2" x 10'7" (3.410 x 3.229)

CONSERVATORY

10'5" x 10'3" (3.192 x 3.129)

BREAKFAST KITCHEN

15'1" x 8'9" (4.598 x 2.669)

TANDEM GARAGE WITH UTILITY AREA

29'7" x 8'6" (9.038 x 2.595)

LANDING

10'5" x 10'2" (3.191 x 3.124)

BEDROOM ONE

12'7" x 11'9" (3.844 x 3.603)

BEDROOM TWO

10'6" x 9'11" (3.225 x 3.034)

BEDROOM THREE

9'11" x 7'7" (3.028 x 2.326)

BEDROOM FOUR

10'2" x 7'7" (3.121 x 2.336)

BATHROOM

10'1" x 5'4" (3.088 x 1.643)

MATURE REAR GARDEN

FRONT GARDEN AND DRIVEWAY

FOR A VIEWING OR FREE VALUATION PLEASE CALL 01543

COAL MINING

CONNECTIVITY:

PARKING

PROPERTY TYPE & CONSTRUCTION

ROOMS

UTILITIES

GROUND FLOOR 1ST FLOOR

Whist every attempt has been made to ensure the accuracy of the Bouplan contained here, measurements of doors, sendows, comes and any other terms are approximate and no responsibility is taken for any entire, prospective purchaser. The senders, systems and applicance shown have not been tested and no guarantee as to their operations or efficiency can be given.