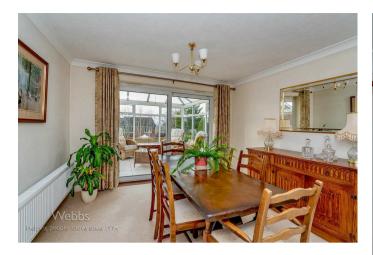

In brief consisting of entrance hallway, guest WC, the spacious lounge has opening into the dining area with patio doors to the conservatory, breakfast kitchen with wall and floor units, a tandem garage which also provides a utility area.

## **Rooms and Dimensions**

DRAFT DETAILS

ENTRANCE HALLWAY

**GUEST WC** 

THROUGH LOUNGE DINER

LOUNGE AREA

17'4" x 12'10" (5.301 x 3.931)

**DINING AREA** 

11'2" x 10'7" (3.410 x 3.229)

CONSERVATORY

10'5" x 10'3" (3.192 x 3.129)

BREAKFAST KITCHEN

15'1" x 8'9" (4.598 x 2.669)

TANDEM GARAGE WITH UTILITY AREA

29'7" x 8'6" (9.038 x 2.595)

LANDING