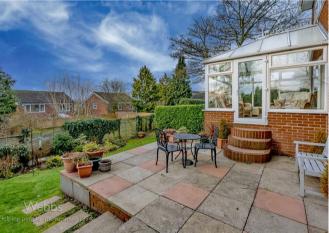

To the first floor there are four generous bedrooms, with double wardrobes in the main bedroom and a single in two and three, a three piece family bathroom, externally the property has front, side and rear gardens mainly laid to lawn with mature borders and patio seating area, ample parking is provided by driveway and double tandem garage, early viewing is advised to fully appreciate the size, position and location of the property on offer.

10'2" x 7'7" (3.121 x 2.336)

BATHROOM

10'1" x 5'4" (3.088 x 1.643)

MATURE REAR GARDEN

FRONT GARDEN AND DRIVEWAY

FOR A VIEWING OR FREE VALUATION PLEASE CALL 01543

COAL MINING

CONNECTIVITY: