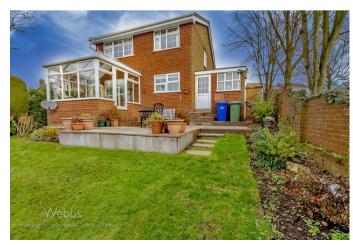

To the first floor there are four generous bedrooms, with double wardrobes in the main bedroom and a single in two and three, a three piece family bathroom, externally the property has front, side and rear gardens mainly laid to lawn with mature borders and patio seating area, ample parking is provided by driveway and double tandem garage, early viewing is advised to fully appreciate the size, position and location of the property on offer.

10'2" x 7'7" (3.121 x 2.336)

BATHROOM

10'1" x 5'4" (3.088 x 1.643)

MATURE REAR GARDEN

FRONT GARDEN AND DRIVEWAY

FOR A VIEWING OR FREE VALUATION PLEASE CALL 01543

COAL MINING

CONNECTIVITY: