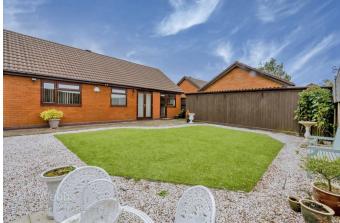

WEBBS ESTATE AGENTS are pleased to offer for sale a detached bungalow with a south facing garden and easy access to Hednesford Town Centre, Train Station and Cannock Chase.

In brief consisting of entrance hallway with loft access to a partially boarded loft space, spacious lounge with French door opening onto the rear garden, a large kitchen diner with integrated appliances and external doors to the side and rear. Three bedrooms, three piece bathroom and en-suite shower room to the master bedroom, externally the south facing rear garden is low maintenance and has patio seating area, side gated access to the driveway and detached single garage, early viewing is advised to fully appreciate the standard, size and location of this property, being sold CHAIN FREE.