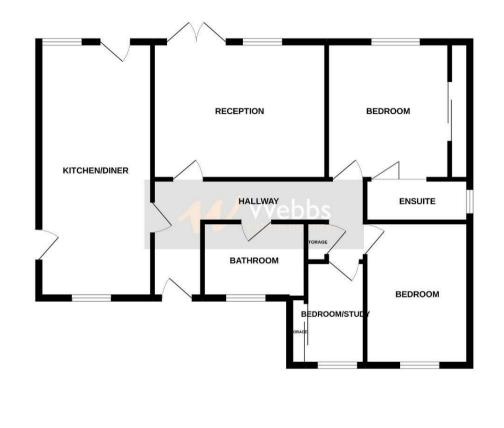

## **Rooms and Dimensions**

**DRAFT DETAILS** 

**ENTRANCE HALLWAY** 

**SPACIOUS LOUNGE** 14'6" x 11'5" (4.444 x 3.498)

**KITCHEN DINER** 21'0" x 8'11" (6.416 x 2.735)

BEDROOM ONE 12'0" x 10'11" (3.662 x 3.343)

BEDROOM TWO 12'0" x 8'10" (3.676 x 2.705)

- THREE BEDROOMS
- SOUTH FACING GARDEN
- KITCHEN DINER
- IDEAL FOR TOWN CENTRE AND TRAIN STATION
- CHAIN FREE

**BEDROOM THREE/STUDY** 8'7" x 5'3" (2.637 x 1.607)

**BATHROOM** 7'7" x 5'9" (2.323 x 1.763)

SINGLE GARAGE

SOUTH FACING ENCLOSED REAR GARDEN

FRONT GARDEN AND DRIVEWAY

FOR A VIEWING PLEASE CALL 01543 468846

**GROUND FLOOR** 

Whils every attend has been made to ensure the accuracy of the foodpain contained here, measurement of doors, windows, coroons and any advise times are approximate and on regromability is taken for any erro omission or mis-statement. This pian is for illustrative purposes only and should be used a such by any prospective purchaser. The services, systems and applications shown have not been tested and no guarant as to their openable; or efficiency can be given. As to their openable; or efficiency can be given.