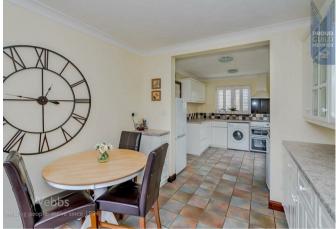

WEBBS ESTATE AGENTS are pleased to offer for sale a detached bungalow with a south facing garden and easy access to Hednesford Town Centre, Train Station and Cannock Chase.

In brief consisting of entrance hallway with loft access to a partially boarded loft space, spacious lounge with French door opening onto the rear garden, a large kitchen diner with integrated appliances and external doors to the side and rear. Three bedrooms, three piece bathroom and en-suite shower room to the master bedroom, externally the south facing rear garden is low maintenance and has patio seating area, side gated access to the driveway and detached single garage, early viewing is advised to fully appreciate the standard, size and location of this property, being sold CHAIN FREE.

## **Rooms and Dimensions**

**DRAFT DETAILS** 

**ENTRANCE HALLWAY** 

**SPACIOUS LOUNGE** 14'6" x 11'5" (4.444 x 3.498)

**KITCHEN DINER** 21'0" x 8'11" (6.416 x 2.735)

BEDROOM ONE 12'0" x 10'11" (3.662 x 3.343)