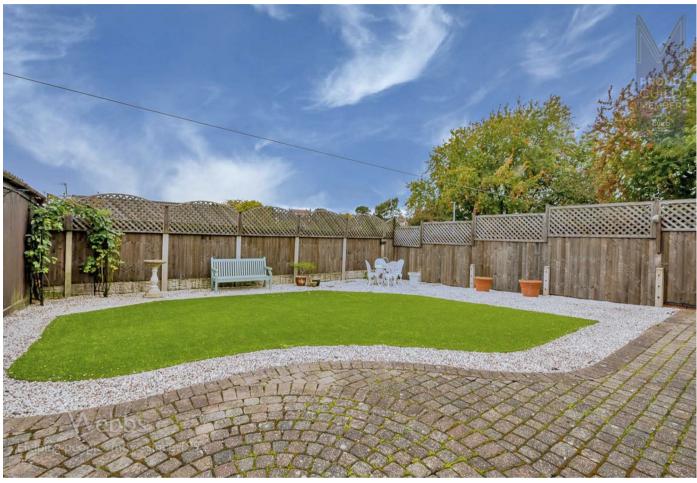

WEBBS ESTATE AGENTS are pleased to offer for sale a detached bungalow with a south facing garden and easy access to Hednesford Town Centre, Train Station and Cannock Chase.

In brief consisting of entrance hallway with loft access to a partially boarded loft space, spacious lounge with French door opening onto the rear garden, a large kitchen diner with integrated appliances and external doors to the side and rear. Three bedrooms, three piece bathroom and en-suite shower room to the master bedroom, externally the south facing rear garden is low maintenance and has patio seating area, side gated access to the driveway and detached single garage, early viewing is advised to fully appreciate the standard, size and location of this property, being sold CHAIN FREE.

**BATHROOM** 7'7" x 5'9" (2.323 x 1.763)

SINGLE GARAGE

SOUTH FACING ENCLOSED REAR GARDEN

FRONT GARDEN AND DRIVEWAY

FOR A VIEWING PLEASE CALL 01543 468846

**GROUND FLOOR** 

Whils every attend has been made to ensure the accuracy of the foodpain contained here, measurement of doors, windows, coroons and any advise times are approximate and on regromability is taken for any erro omission or mis-statement. This pian is for illustrative purposes only and should be used a such by any prospective purchaser. The services, systems and applications shown have not been tested and no guarant as to their openable; or efficiency can be given. As to their openable; or efficiency can be given.