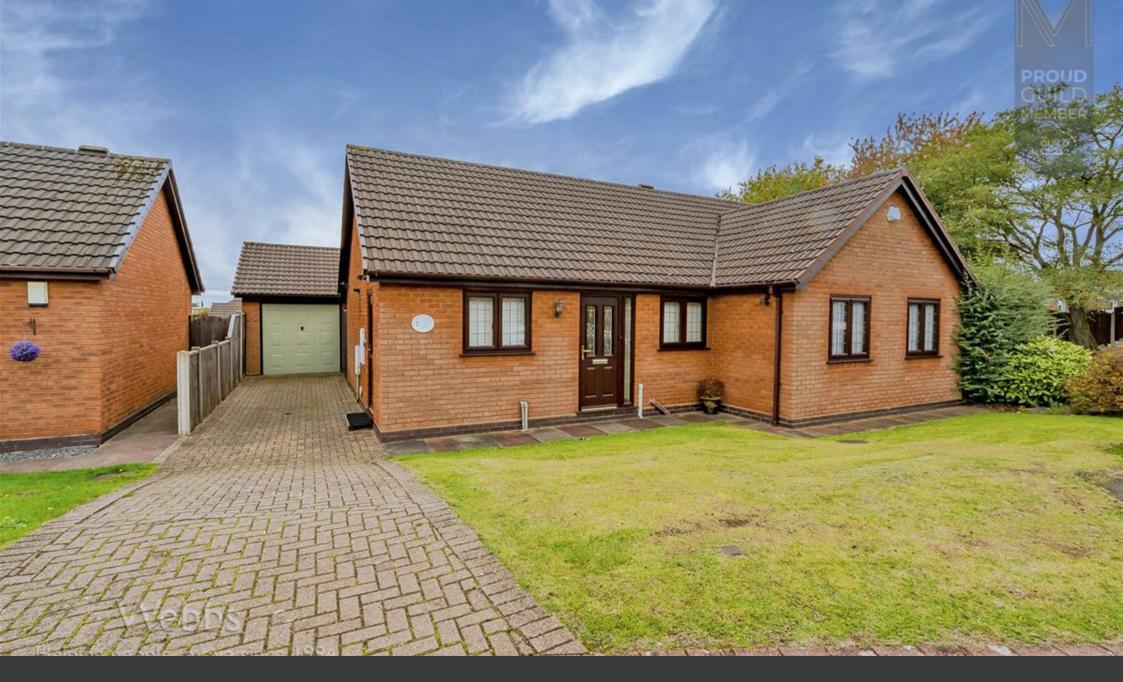

Bluebell Close | Cannock | WS12 4AG Offers In The Region Of £299,950

## Summary

\*\* CHAIN FREE \*\* WELL PRESENTED DETACHED BUNGALOW \*\* SOUGHT AFTER LOCATION \*\* THREE BEDROOMS \*\* EN-SUITE SHOWER ROOM \*\* SPACIOUS LOUNGE \*\* KITCHEN DINER \*\* THREE PIECE BATHROOM \*\* SOUTH FACING GARDEN \*\* IDEAL FOR HEDNESFORD TOWN CENTRE AND TRAIN STATION \*\* DETACHED SINGLE GARAGE AND DRIVEWAY \*\* EARLY VIEWING ESSENTIAL \*\*

WEBBS ESTATE AGENTS are pleased to offer for sale a detached bungalow with a south facing garden and easy access to Hednesford Town Centre, Train Station and Cannock Chase.

In brief consisting of entrance hallway with loft access to a partially boarded loft space, spacious lounge with French door opening onto the rear garden, a large kitchen diner with integrated appliances and external doors to the side and rear. Three bedrooms, three piece bathroom and en-suite shower room to the master bedroom, externally the south facing rear garden is low maintenance and has patio seating area, side gated access to the driveway and detached single garage, early viewing is advised to fully appreciate the standard, size and location of this property, being sold CHAIN FREE.