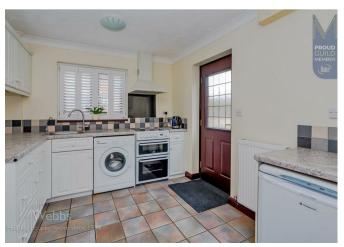

WEBBS ESTATE AGENTS are pleased to offer for sale a detached bungalow with a south facing garden and easy access to Hednesford Town Centre, Train Station and Cannock Chase.

In brief consisting of entrance hallway with loft access to a partially boarded loft space, spacious lounge with French door opening onto the rear garden, a large kitchen diner with integrated appliances and external doors to the side and rear. Three bedrooms, three piece bathroom and en-suite shower room to the master bedroom, externally the south facing rear garden is low maintenance and has patio seating area, side gated access to the driveway and detached single garage, early viewing is advised to fully appreciate the standard, size and location of this property, being sold CHAIN FREE.

## **Rooms and Dimensions**

**DRAFT DETAILS** 

**ENTRANCE HALLWAY** 

**SPACIOUS LOUNGE** 14'6" x 11'5" (4.444 x 3.498)

**KITCHEN DINER** 21'0" x 8'11" (6.416 x 2.735)

BEDROOM ONE 12'0" x 10'11" (3.662 x 3.343)